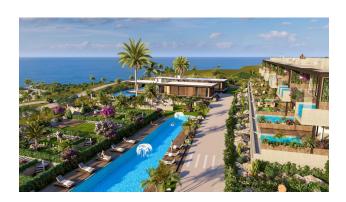

## **Description**

A luxurious residential complex located right on the seafront in picturesque Tatlisu, one of the most beautiful areas of Northern Cyprus.

Here, every day is an opportunity to enjoy breathtaking views of the mountains, the Mediterranean Sea and picturesque island landscapes.

The project includes luxury apartments with private pools and villas with 3-6 bedrooms,

as well as a variety of high-end amenities:

• Indoor heated pool

• bar of the famous Californian chain

• SPA with sauna, hamam and massage rooms

Wellness center and gym

• Tennis court

Restaurant

• Beach and beach amenities

Art zone

Pools with waterfalls

The complex is located just 45 minutes from the airport, which makes it easily accessible, and

also in close proximity to supermarkets, pharmacies, schools and hospitals.