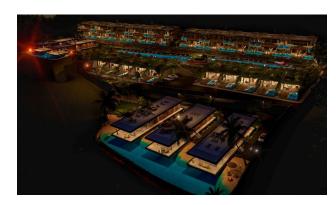

## **Description**

A luxurious residential complex located right on the seafront in picturesque Tatlisu, one of the most beautiful areas of Northern Cyprus.

Here, every day is an opportunity to enjoy breathtaking views of the mountains, the Mediterranean Sea and picturesque island landscapes.

The project includes luxury apartments with private pools and villas with 3-6 bedrooms,

as well as a variety of high-end amenities:

• Indoor heated pool

• bar of the famous Californian chain

• SPA with sauna, hamam and massage rooms

Wellness center and gym

• Tennis court

Restaurant

• Beach and beach amenities

Art zone

Pools with waterfalls

The complex is located just 45 minutes from the airport, which makes it easily accessible, and

also in close proximity to supermarkets, pharmacies, schools and hospitals.