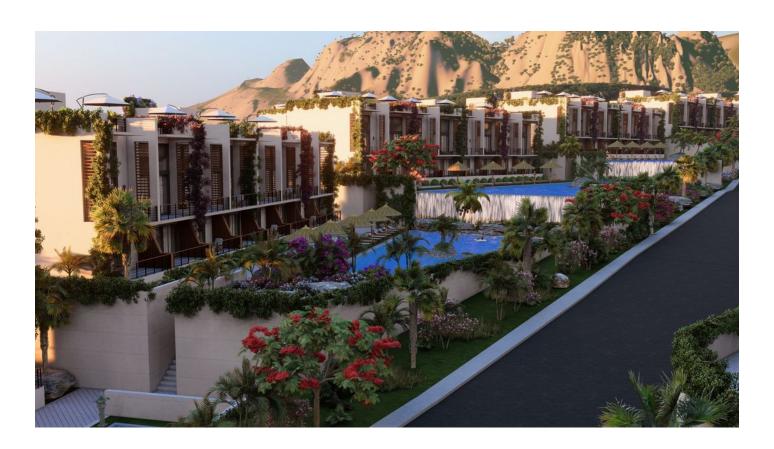

## **Description**

A luxurious residential complex located right on the seafront in picturesque Tatlisu, one of the most beautiful areas of Northern Cyprus.

Here, every day is an opportunity to enjoy breathtaking views of the mountains, the Mediterranean Sea and picturesque island landscapes.

The project includes luxury apartments with private pools and villas with 3-6 bedrooms,

as well as a variety of high-end amenities:

• Indoor heated pool

• bar of the famous Californian chain

• SPA with sauna, hamam and massage rooms

Wellness center and gym

• Tennis court

Restaurant

• Beach and beach amenities

Art zone

Pools with waterfalls

The complex is located just 45 minutes from the airport, which makes it easily accessible, and

also in close proximity to supermarkets, pharmacies, schools and hospitals.