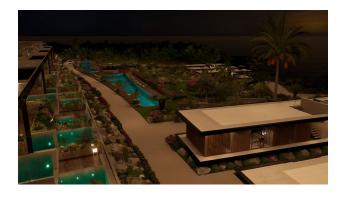

## **Description**

A luxurious residential complex located right on the seafront in picturesque Tatlisu, one of the most beautiful areas of Northern Cyprus.

Here, every day is an opportunity to enjoy breathtaking views of the mountains, the Mediterranean Sea and picturesque island landscapes.

The project includes luxury apartments with private pools and villas with 3-6 bedrooms,

as well as a variety of high-end amenities:

• Indoor heated pool

• bar of the famous Californian chain

• SPA with sauna, hamam and massage rooms

Wellness center and gym

• Tennis court

Restaurant

• Beach and beach amenities

Art zone

Pools with waterfalls

The complex is located just 45 minutes from the airport, which makes it easily accessible, and

also in close proximity to supermarkets, pharmacies, schools and hospitals.