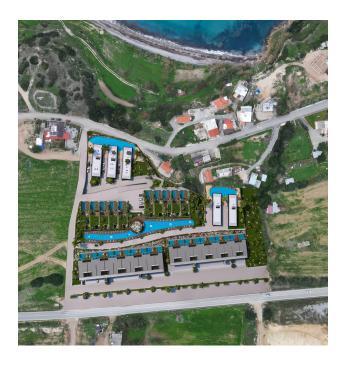

The project includes three stages of construction: the second stage is being created with an investment focus, and the third will be a logical continuation, enhancing the unique advantages of the complex.