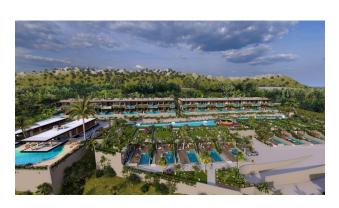

## **Description**

A luxurious residential complex located right on the seafront in picturesque Tatlisu, one of the most beautiful areas of Northern Cyprus.

Here, every day is an opportunity to enjoy breathtaking views of the mountains, the Mediterranean Sea and picturesque island landscapes.

The project includes luxury apartments with private pools and villas with 3-6 bedrooms,

as well as a variety of high-end amenities:

• Indoor heated pool

• bar of the famous Californian chain

• SPA with sauna, hamam and massage rooms

Wellness center and gym

• Tennis court

Restaurant

• Beach and beach amenities

Art zone

Pools with waterfalls

The complex is located just 45 minutes from the airport, which makes it easily accessible, and

also in close proximity to supermarkets, pharmacies, schools and hospitals.