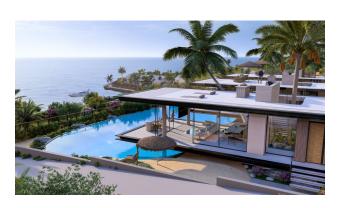

## **Description**

A luxurious residential complex located right on the seafront in picturesque Tatlisu, one of the most beautiful areas of Northern Cyprus.

Here, every day is an opportunity to enjoy breathtaking views of the mountains, the Mediterranean Sea and picturesque island landscapes.

The project includes luxury apartments with private pools and villas with 3-6 bedrooms,

as well as a variety of high-end amenities:

• Indoor heated pool

• bar of the famous Californian chain

• SPA with sauna, hamam and massage rooms

Wellness center and gym

• Tennis court

Restaurant

• Beach and beach amenities

Art zone

Pools with waterfalls

The complex is located just 45 minutes from the airport, which makes it easily accessible, and

also in close proximity to supermarkets, pharmacies, schools and hospitals.