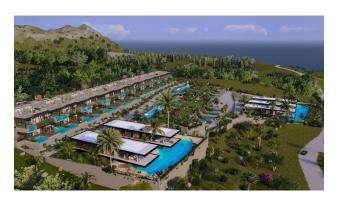

## **Description**

A luxurious residential complex located right on the seafront in picturesque Tatlisu, one of the most beautiful areas of Northern Cyprus.

Here, every day is an opportunity to enjoy breathtaking views of the mountains, the Mediterranean Sea and picturesque island landscapes.

The project includes luxury apartments with private pools and villas with 3-6 bedrooms,

as well as a variety of high-end amenities:

Indoor heated pool

• bar of the famous Californian chain

• SPA with sauna, hamam and massage rooms

Wellness center and gym

• Tennis court

Restaurant

• Beach and beach amenities

Art zone

• Pools with waterfalls

The complex is located just 45 minutes from the airport, which makes it easily accessible, and

also in close proximity to supermarkets, pharmacies, schools and hospitals.