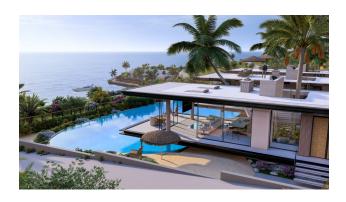

## **Description**

A luxurious residential complex located right on the seafront in picturesque Tatlisu, one of the most beautiful areas of Northern Cyprus.

Here, every day is an opportunity to enjoy breathtaking views of the mountains, the Mediterranean Sea and picturesque island landscapes.

The project includes luxury apartments with private pools and villas with 3-6 bedrooms,

as well as a variety of high-end amenities:

Indoor heated pool

• bar of the famous Californian chain

• SPA with sauna, hamam and massage rooms

Wellness center and gym

• Tennis court

Restaurant

• Beach and beach amenities

Art zone

• Pools with waterfalls

The complex is located just 45 minutes from the airport, which makes it easily accessible, and

also in close proximity to supermarkets, pharmacies, schools and hospitals.