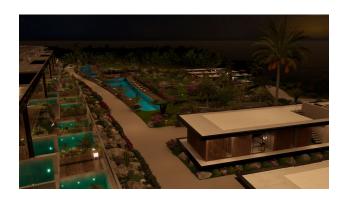

## **Description**

A luxurious residential complex located right on the seafront in picturesque Tatlisu, one of the most beautiful areas of Northern Cyprus.

Here, every day is an opportunity to enjoy breathtaking views of the mountains, the Mediterranean Sea and picturesque island landscapes.

The project includes luxury apartments with private pools and villas with 3-6 bedrooms,

as well as a variety of high-end amenities:

Indoor heated pool

• bar of the famous Californian chain

• SPA with sauna, hamam and massage rooms

Wellness center and gym

• Tennis court

Restaurant

• Beach and beach amenities

Art zone

• Pools with waterfalls

The complex is located just 45 minutes from the airport, which makes it easily accessible, and

also in close proximity to supermarkets, pharmacies, schools and hospitals.