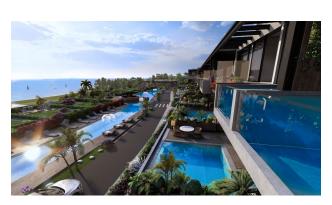

## **Description**

A luxurious residential complex located right on the seafront in picturesque Tatlisu, one of the most beautiful areas of Northern Cyprus.

Here, every day is an opportunity to enjoy breathtaking views of the mountains, the Mediterranean Sea and picturesque island landscapes.

The project includes luxury apartments with private pools and villas with 3-6 bedrooms,

as well as a variety of high-end amenities:

Indoor heated pool

• bar of the famous Californian chain

• SPA with sauna, hamam and massage rooms

Wellness center and gym

• Tennis court

Restaurant

• Beach and beach amenities

Art zone

• Pools with waterfalls

The complex is located just 45 minutes from the airport, which makes it easily accessible, and

also in close proximity to supermarkets, pharmacies, schools and hospitals.