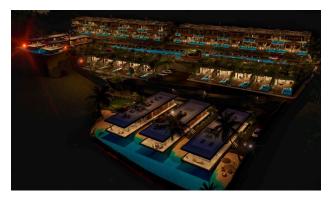

## **Description**

A luxurious residential complex located right on the seafront in picturesque Tatlisu, one of the most beautiful areas of Northern Cyprus.

Here, every day is an opportunity to enjoy breathtaking views of the mountains, the Mediterranean Sea and picturesque island landscapes.

The project includes three stages of construction: the second stage is being created with an investment focus, and the third will be a logical continuation, enhancing the unique advantages of the complex.

The project includes luxury apartments with private pools and villas with 3-6 bedrooms,

as well as a variety of high-end amenities:

Indoor heated pool

• bar of the famous Californian chain

• SPA with sauna, hamam and massage rooms

Wellness center and gym

• Tennis court

Restaurant

• Beach and beach amenities

Art zone

• Pools with waterfalls

The complex is located just 45 minutes from the airport, which makes it easily accessible, and

also in close proximity to supermarkets, pharmacies, schools and hospitals.