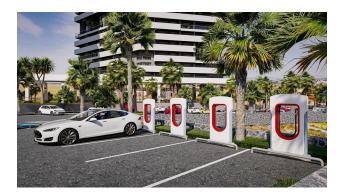

#### Facilities of the complex:

- Generator
- fire detector
- Videos intercom
- Internet
- Guest toilet
- smoke detector
- Satellite television
- Air conditioner
- 24/7 Security
- Walkways for the disabled
- Disabled parking
- Playground
- Aquapark
- SPA-center
- Dry cleaning
- Car charging station
- Hairdresser
- Pool
- Gym
- parking