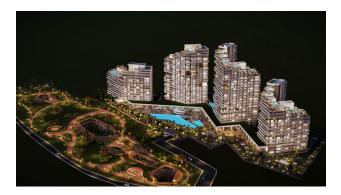

The project is located opposite two five-star hotels with a casino on the first coastline. This will without a doubt make the residential complex an ideal choice for your investment.

Exceptional and comfortable living conditions in the new project will be offered to residents 365 days a year.

The complex consists of four towers of different heights, the first of which will become a luxury hotel, apartments from the 9th floor to the 30th floor are high-class apartments with spacious view terraces for maximum convenience of residents. A total of 701 comfortable apartments will be located in the complex.

#### Facilities of the complex:

- Generator
- fire detector
- Videos intercom
- Internet
- Guest toilet
- smoke detector
- Satellite television
- Air conditioner
- 24/7 Security
- Walkways for the disabled
- Disabled parking
- Playground
- Aquapark
- SPA-center
- Dry cleaning
- Car charging station
- Hairdresser
- Pool
- Gym
- parking