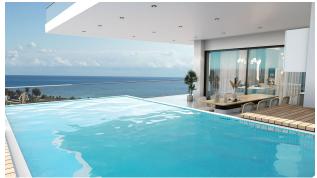

## Options

- Sea view
- ✓ White goods
- Furniture
- Balcony/ Terrace
- Swimming pool
- Private territory
- Outdoor parking
- ✓ 0% installment
- Security
- Elevator
- Playground
- Generator

#### Facilities of the complex:

- Generator
- fire detector
- Videos intercom
- Internet
- Guest toilet
- smoke detector
- Satellite television
- Air conditioner
- 24/7 Security
- Walkways for the disabled
- Disabled parking
- Playground
- Aquapark
- SPA-center
- Dry cleaning
- Car charging station
- Hairdresser
- Pool
- Gym
- parking