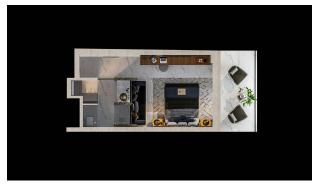

# 168 998 € - 1 863 638 €

**120 m<sup>2</sup> - 502 m<sup>2</sup>** 

2 bedrooms

3 bedrooms

2+1 penthouse

4+1 penthouse

Number of

rooms

### 5+1 penthouse

| Furnitures                        | Full                 |
|-----------------------------------|----------------------|
| <b>≈</b> <sup>To the</sup> beach: | 400 m                |
| • Location:                       | North Cyprus, Iskele |
| <b>★</b> To the airport:          | 50 km                |
| To the city centre:               | km                   |