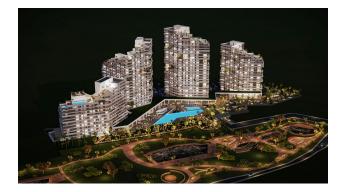

The project is located opposite two five-star hotels with a casino on the first coastline. This will without a doubt make the residential complex an ideal choice for your investment.

Exceptional and comfortable living conditions in the new project will be offered to residents 365 days a year.

The complex consists of four towers of different heights, the first of which will become a luxury hotel, apartments from the 9th floor to the 30th floor are high-class apartments with spacious view terraces for maximum convenience of residents. A total of 701 comfortable apartments will be located in the complex.

#### Facilities of the complex:

- Generator
- fire detector
- Videos intercom
- Internet
- Guest toilet
- smoke detector
- Satellite television
- Air conditioner
- 24/7 Security
- Walkways for the disabled
- Disabled parking
- Playground
- Aquapark
- SPA-center
- Dry cleaning
- Car charging station
- Hairdresser
- Pool
- Gym
- parking