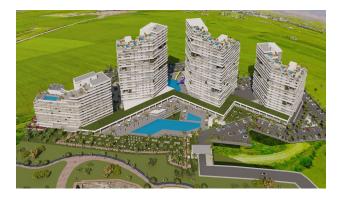

The complex consists of four towers of different heights, the first of which will become a luxury hotel, apartments from the 9th floor to the 30th floor are high-class apartments with spacious view terraces for maximum convenience of residents. A total of 701 comfortable apartments will be located in the complex.

Several types of objects are available for clients to choose from - studios, 1 + 1, 2 + 1, 3 + 1 and luxury penthouses 4 + 1 and 5 + 1.