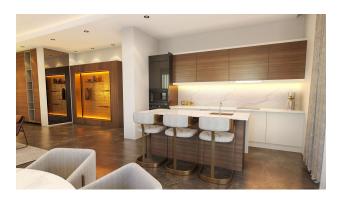

## Options

- Sea view
- ✓ White goods
- Furniture
- Balcony/ Terrace
- Swimming pool
- Private territory
- Outdoor parking
- ✓ 0% installment
- Security
- Elevator
- Playground
- Generator

#### Facilities of the complex:

- Generator
- fire detector
- Videos intercom
- Internet
- Guest toilet
- smoke detector
- Satellite television
- Air conditioner
- 24/7 Security
- Walkways for the disabled
- Disabled parking
- Playground
- Aquapark
- SPA-center
- Dry cleaning
- Car charging station
- Hairdresser
- Pool
- Gym
- parking