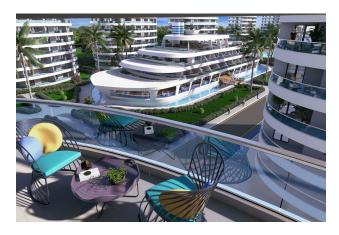

# **Description**

A new complex in the area of the popular Long Beach in Iskele.

The complex opens up new horizons with its landscaped areas, a water park, basketball and mini-golf courts, tennis courts, walking paths, and covered parking.

There are also areas for children with playgrounds, a street with 30 different shops located within the project; cafes and restaurants with indoor and outdoor areas.

Consists of 1505 apartments, which are located in 21 buildings with floors from 12 to 22.

#### Infrastructure of the complex:

- Restaurants
- Cafes/bars
- Gym, sauna, spa
- Aquapark
- Pools
- Children's swimming pool
- Sports fields for basketball and mini-golf
- Tennis court
- Outdoor playgrounds for children
- Park areas