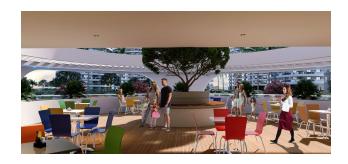

There are also areas for children with playgrounds, a street with 30 different shops located within the project; cafes and restaurants with indoor and outdoor areas.

Consists of 1505 apartments, which are located in 21 buildings with floors from 12 to 22.

#### Infrastructure of the complex:

- Restaurants
- Cafes/bars
- Gym, sauna, spa
- Aquapark
- Pools
- Children's swimming pool
- Sports fields for basketball and mini-golf
- Tennis court
- Outdoor playgrounds for children
- Park areas