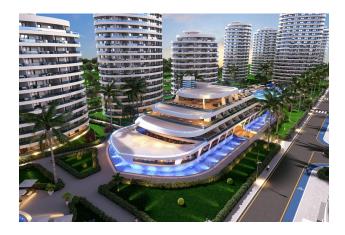

m2

#### Infrastructure of the complex:

- Restaurants
- Cafes/bars
- Gym, sauna, spa
- Aquapark
- Pools
- Children's swimming pool
- Sports fields for basketball and mini-golf
- Tennis court
- Outdoor playgrounds for children
- Park areas

#### **Complete set of apartments:**

- Flooring (Tile and/or Laminate)
- Entrance and interior doors
- Built-in kitchen cabinet furniture
- marble countertop
- Suspended ceiling
- Plumbing
- Wall and floor tiles in the bathroom
- Built-in wardrobe
- Boiler

#### Location:

- by car to Gazimagusa 10 minutes
- to the ancient city of Salamis 5 minutes
- to Ercan airport 25 minutes
- to Lefkosa 30 minutes
- to Larnaca Airport 45 minutes
- Long Beach is just a 5-minute walk away.

Completion date: 2026

Information updated: 09.04.2025

# Photo gallery