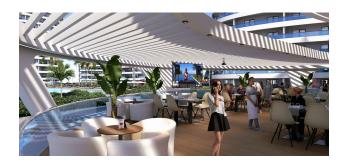

There are also areas for children with playgrounds, a street with 30 different shops located within the project; cafes and restaurants with indoor and outdoor areas.

Consists of 1505 apartments, which are located in 21 buildings with floors from 12 to 22.

#### Infrastructure of the complex:

- Restaurants
- Cafes/bars
- Gym, sauna, spa
- Aquapark
- Pools
- Children's swimming pool
- Sports fields for basketball and mini-golf
- Tennis court
- Outdoor playgrounds for children
- Park areas