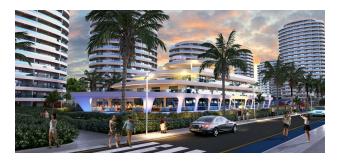

There are also areas for children with playgrounds, a street with 30 different shops located within the project; cafes and restaurants with indoor and outdoor areas.

Consists of 1505 apartments, which are located in 21 buildings with floors from 12 to 22.