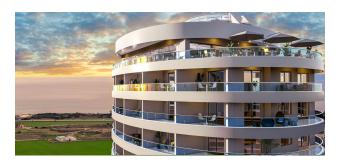

5 m2

#### Infrastructure of the complex:

- Restaurants
- Cafes/bars
- Gym, sauna, spa
- Aquapark
- Pools
- Children's swimming pool
- Sports fields for basketball and mini-golf
- Tennis court
- Outdoor playgrounds for children
- Park areas

#### **Complete set of apartments:**

- Flooring (Tile and/or Laminate)
- Entrance and interior doors
- Built-in kitchen cabinet furniture
- marble countertop
- Suspended ceiling
- Plumbing
- Wall and floor tiles in the bathroom
- Built-in wardrobe
- Boiler

#### Location:

- by car to Gazimagusa 10 minutes
- to the ancient city of Salamis 5 minutes
- to Ercan airport 25 minutes
- to Lefkosa 30 minutes
- to Larnaca Airport 45 minutes
- Long Beach is just a 5-minute walk away.

Completion date: 2026

Information updated: 09.04.2025

# Photo gallery