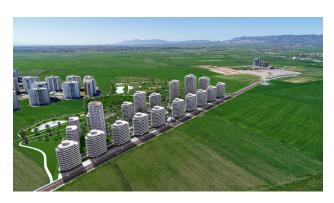

# **Description**

A new complex in the area of the popular Long Beach in Iskele.

The complex opens up new horizons with its landscaped areas, a water park, basketball and mini-golf courts, tennis courts, walking paths, and covered parking.

There are also areas for children with playgrounds, a street with 30 different shops located within the project; cafes and restaurants with indoor and outdoor areas.

Consists of 1505 apartments, which are located in 21 buildings with floors from 12 to 22.