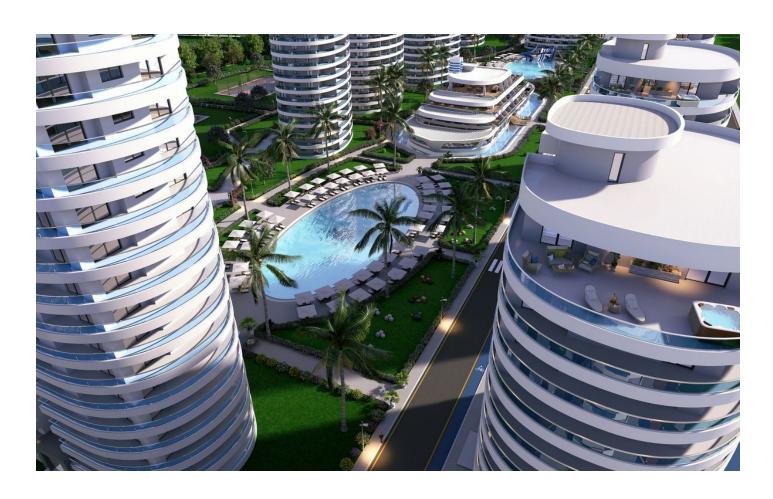

# **Description**

A new complex in the area of the popular Long Beach in Iskele.

The complex opens up new horizons with its landscaped areas, a water park, basketball and mini-golf courts, tennis courts, walking paths, and covered parking.

There are also areas for children with playgrounds, a street with 30 different shops located within the project; cafes and restaurants with indoor and outdoor areas.

Consists of 1505 apartments, which are located in 21 buildings with floors from 12 to 22.

#### Infrastructure of the complex:

- Restaurants
- Cafes/bars
- Gym, sauna, spa
- Aquapark
- Pools
- Children's swimming pool
- Sports fields for basketball and mini-golf
- Tennis court
- Outdoor playgrounds for children
- Park areas