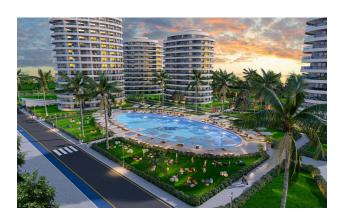

#### Infrastructure of the complex:

- Restaurants
- Cafes/bars
- Gym, sauna, spa
- Aquapark
- Pools
- Children's swimming pool
- Sports fields for basketball and mini-golf
- Tennis court
- Outdoor playgrounds for children
- Park areas