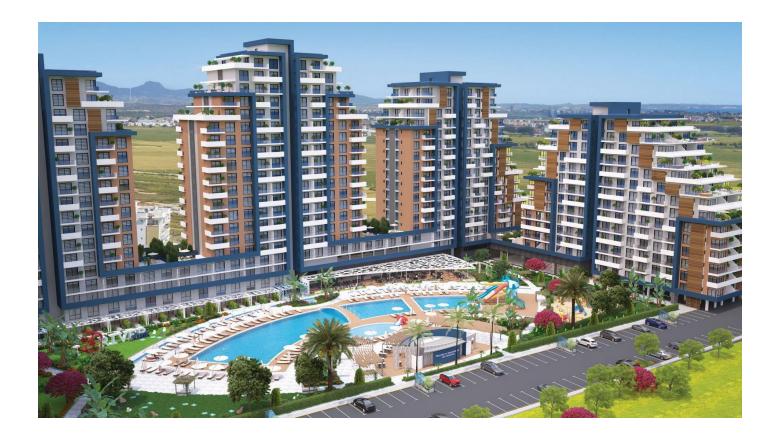

## Description

The new residential complex is the place where you can enjoy beautiful sea views while your children play in the playground or swim in the pool.

In the complex, every minute of your life will give you unforgettable emotions.

In this project, great emphasis is placed on a landscape rich in plants. Green alleys and recreation areas cover an area of 14870 m2.

The opportunity to barbecue, swim in the pool or engage in active sports, all this is in the complex.

A place for people who value comfort, quality and luxury. The rich infrastructure of the complex will give a lot of impressions and emotions to you and your children, and a closed

protected area will allow you not to worry about the younger generation.

#### Infrastructure of the complex:

- Aquapark
- pool bar
- Green Zone
- B-B-Q
- Gym
- Pools
- SPA
- Playground
- Playground
- bike path

Enjoy looking at the breathtaking sea and mountain scenery after a wonderful holiday at the beach.