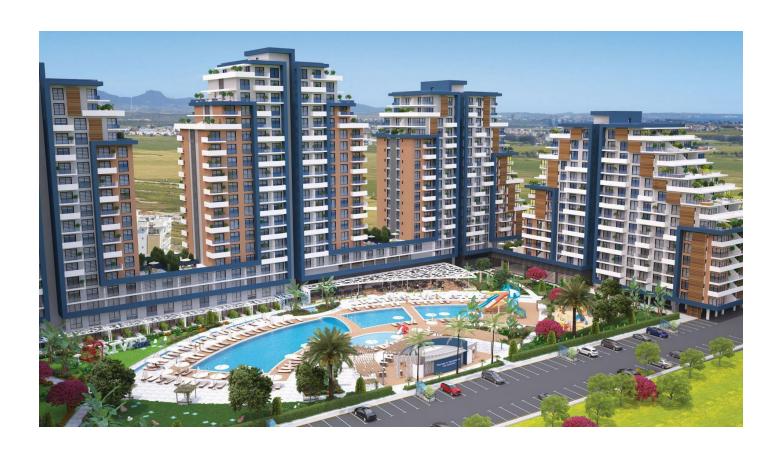

### **Description**

The new residential complex is the place where you can enjoy beautiful sea views while your children play in the playground or swim in the pool.

In the complex, every minute of your life will give you unforgettable emotions.

In this project, great emphasis is placed on a landscape rich in plants. Green alleys and recreation areas cover an area of 14870 m2.

The opportunity to barbecue, swim in the pool or engage in active sports, all this is in the complex.

A place for people who value comfort, quality and luxury. The rich infrastructure of the complex will give a lot of impressions and emotions to you and your children, and a closed

protected area will allow you not to worry about the younger generation.

#### Infrastructure of the complex:

- Aquapark
- pool bar
- Green Zone
- B-B-Q
- Gym
- Pools
- SPA
- Playground
- Playground
- bike path

Enjoy looking at the breathtaking sea and mountain scenery after a wonderful holiday at the beach.