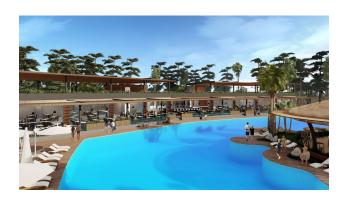

### First-class infrastructure includes:

- Casino
- Spa
- Aquapark
- Gym
- 10 pools on 7000m2
- Rooftop pool
- Tennis court
- Mini golf
- Beach volleyball
- Barbecue zone
- Playground
- Children's entertainment center
- organic garden
- Shops, beauty salons

- Fish and meat restaurants
- Open air cinema

All rooms are distinguished by high-class design, modern and safe materials were used for decorating them.

All apartments have a spacious balcony overlooking the coast or the infrastructure of the complex.