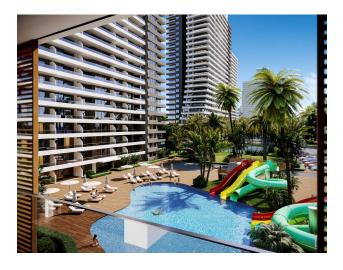

# **Description**

The project is located 500 meters from the largest beach in Northern Cyprus "Long Beach" - Iskele area.

"Long Beach" is the most popular place among tourists, as the beach, several kilometers long, of clear, transparent turquoise water will not leave you indifferent.

In a few minutes you can reach the mysterious city - Famagusta, and the historical - Salamis. Not far from the complex is the popular tourist resort of Boaz with charming beaches. It also has its own "Beach Club", which is located right on the beach "Long Beach". It includes: a swimming pool, a restaurant and a bar, and all this is free only for the owners of the apartments of our complex.

### First-class infrastructure includes:

- Casino
- Spa
- Aquapark
- Gym
- 10 pools on 7000m2
- Rooftop pool
- Tennis court
- Mini golf
- Beach volleyball
- Barbecue zone
- Playground
- Children's entertainment center
- organic garden
- Shops, beauty salons