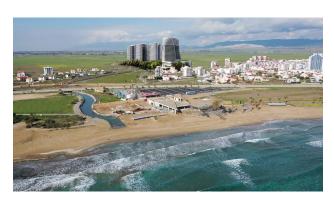

# Apartments in a residential complex 500 meters from the most popular Long Beach, Iskele (002201)

# **Description**

The project is located 500 meters from the largest beach in Northern Cyprus "Long Beach" - Iskele area.

"Long Beach" is the most popular place among tourists, as the beach, several kilometers long, of clear, transparent turquoise water will not leave you indifferent.

On the territory of the project there is a 25-storey, 5-star luxury hotel with a wonderful sea view.

### 3 residential high-rise blocks:

- The first block A 27 floors, 420 apartments. Commissioning in June 2023.
- The second block B 29 floors 454 apartments. Commissioning in September 2023.
- Third block C 31st floor, 490 apartments. Commissioning in December 2024.