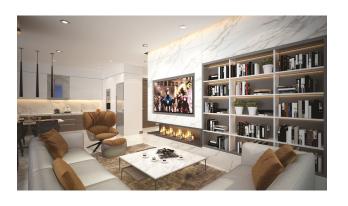

- Fish and meat restaurants
- Open air cinema

All rooms are distinguished by high-class design, modern and safe materials were used for decorating them.

All apartments have a spacious balcony overlooking the coast or the infrastructure of the complex.

Quality flooring.

Beautiful ceramics in the bathroom and modern sanitary ware.

All apartments have a spacious balcony overlooking the coast or the infrastructure of the complex.