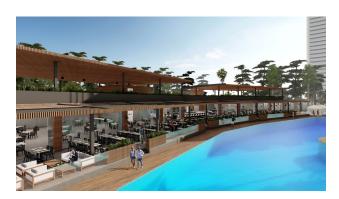

### First-class infrastructure includes:

- Casino
- Spa
- Aquapark
- Gym
- 10 pools on 7000m2
- Rooftop pool
- Tennis court
- Mini golf
- Beach volleyball
- Barbecue zone
- Playground
- Children's entertainment center
- organic garden
- Shops, beauty salons

- Fish and meat restaurants
- Open air cinema

All rooms are distinguished by high-class design, modern and safe materials were used for decorating them.

All apartments have a spacious balcony overlooking the coast or the infrastructure of the complex.