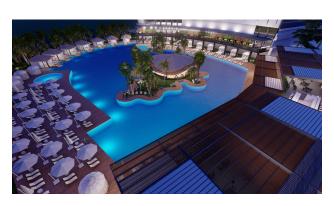

### First-class infrastructure includes:

- Casino
- Spa
- Aquapark
- Gym
- 10 pools on 7000m2
- Rooftop pool
- Tennis court
- Mini golf
- Beach volleyball
- Barbecue zone
- Playground
- Children's entertainment center
- organic garden
- Shops, beauty salons