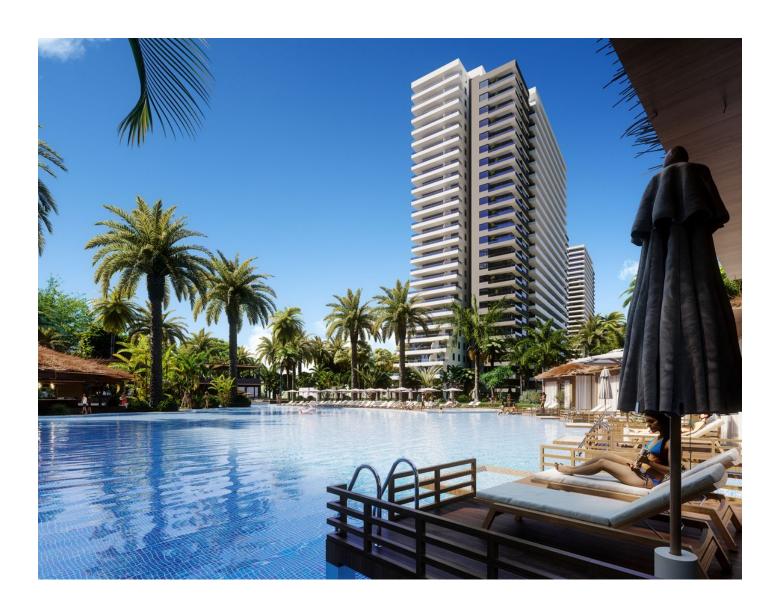

# **Description**

The project is located 500 meters from the largest beach in Northern Cyprus "Long Beach" - Iskele area.

"Long Beach" is the most popular place among tourists, as the beach, several kilometers long, of clear, transparent turquoise water will not leave you indifferent.

On the territory of the project there is a 25-storey, 5-star luxury hotel with a wonderful sea view.

### First-class infrastructure includes:

- Casino
- Spa
- Aquapark
- Gym
- 10 pools on 7000m2
- Rooftop pool
- Tennis court
- Mini golf
- Beach volleyball
- Barbecue zone
- Playground
- Children's entertainment center
- organic garden
- Shops, beauty salons