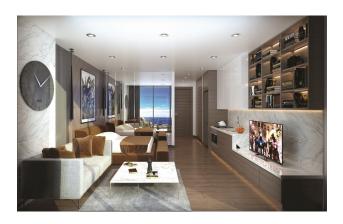

- Fish and meat restaurants
- Open air cinema

All rooms are distinguished by high-class design, modern and safe materials were used for decorating them.

All apartments have a spacious balcony overlooking the coast or the infrastructure of the complex.

Quality flooring.

Beautiful ceramics in the bathroom and modern sanitary ware.

All apartments have a spacious balcony overlooking the coast or the infrastructure of the complex.