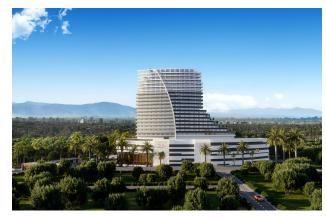

# **Description**

The project is located 500 meters from the largest beach in Northern Cyprus "Long Beach" - Iskele area.

"Long Beach" is the most popular place among tourists, as the beach, several kilometers long, of clear, transparent turquoise water will not leave you indifferent.

On the territory of the project there is a 25-storey, 5-star luxury hotel with a wonderful sea view.

### 3 residential high-rise blocks:

- The first block A 27 floors, 420 apartments. Commissioning in June 2023.
- The second block B 29 floors 454 apartments. Commissioning in September 2023.
- Third block C 31st floor, 490 apartments. Commissioning in December 2024.