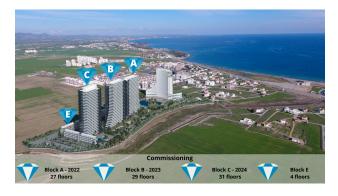

### 3 residential high-rise blocks:

- The first block A 27 floors, 420 apartments. Commissioning in June 2023.
- The second block B 29 floors 454 apartments. Commissioning in September 2023.
- Third block C 31st floor, 490 apartments. Commissioning in December 2024.

There are also 7 residential low-rise blocks along the perimeter, where each has 5 floors. Without leaving the territory of the complex, you can plan an interesting leisure time, and enjoy modern luxury and comfort every day.