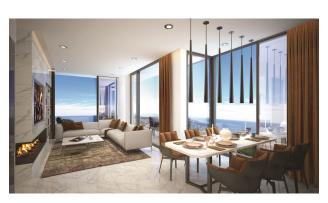

- Fish and meat restaurants
- Open air cinema

All rooms are distinguished by high-class design, modern and safe materials were used for decorating them.

All apartments have a spacious balcony overlooking the coast or the infrastructure of the complex.

Quality flooring.

Beautiful ceramics in the bathroom and modern sanitary ware.

All apartments have a spacious balcony overlooking the coast or the infrastructure of the complex.