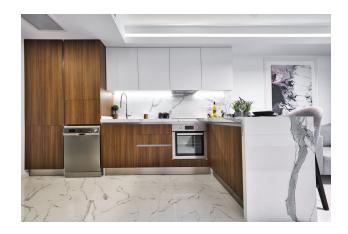

- Fish and meat restaurants
- Open air cinema

All rooms are distinguished by high-class design, modern and safe materials were used for decorating them.

All apartments have a spacious balcony overlooking the coast or the infrastructure of the complex.

Quality flooring.

Beautiful ceramics in the bathroom and modern sanitary ware.

All apartments have a spacious balcony overlooking the coast or the infrastructure of the complex.