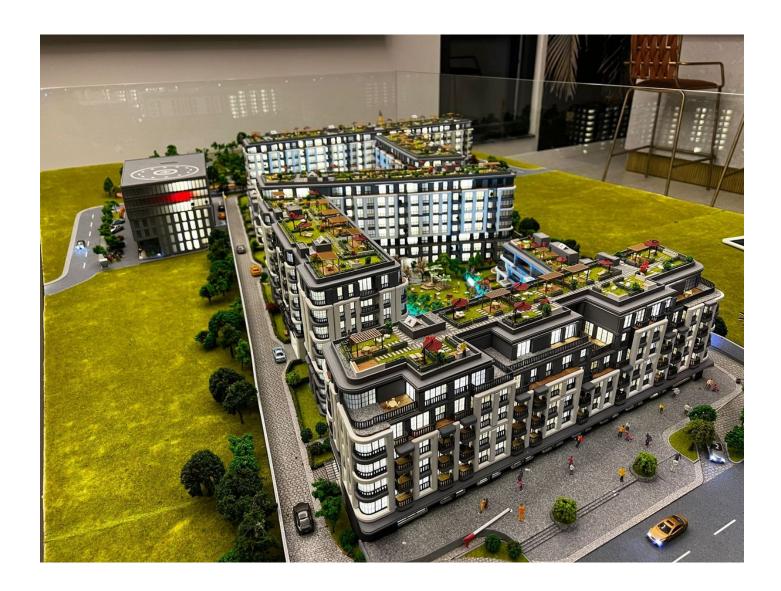

Now is the best time to invest in one of the most promising projects in Istanbul. The residential project is built on a land area of 18,584 sq.m. and occupies a total building area of 73,721 sq.m. This construction site will house 11 houses with 390 individual apartments, 5 retail stores and various social infrastructure facilities for residents.

### **Facilities of the complex:**

- Pool
- Children's swimming pool
- Playground
- Indoor playground
- A fitness center
- SPA
- Athletic facilities
- Treadmills
- Cafeteria