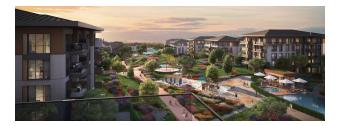

The premium family concept project consists of 137 blocks with a maximum height of 5 floors and consists of 2287 apartments of various styles from **1+1 to 4+1** ranging from 78 to 246 m<sup>2</sup>.

The green landscape zone occupies 65% of the project area.

#### Internal infrastructure of the complex:

- tennis, football, basketball courts
- 3 outdoor pools,

- indoor pool,
- playgrounds,
- Gym,
- sauna and Turkish bath.

On the sides of the project, there are 2 metro lines connecting the airport and the city center (Sisli district).