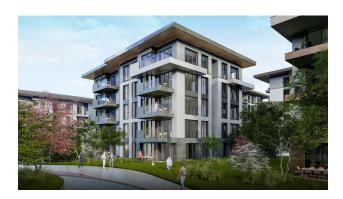

The premium family concept project consists of 137 blocks with a maximum height of 5 floors and consists of 2287 apartments of various styles from **1+1 to 4+1** ranging from 78 to 246 m<sup>2</sup>.

The green landscape zone occupies 65% of the project area.