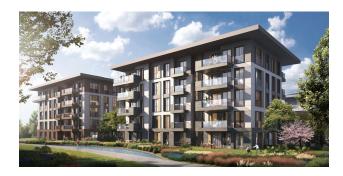

The premium family concept project consists of 137 blocks with a maximum height of 5 floors and consists of 2287 apartments of various styles from **1+1 to 4+1** ranging from 78 to 246 m<sup>2</sup>.

The green landscape zone occupies 65% of the project area.