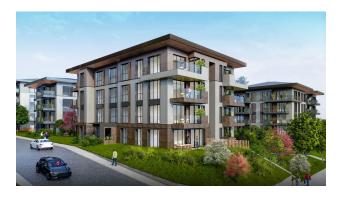

# Description

The project with an area of more than half a million square meters is located on the European side of Istanbul, in the Halkali district of the Kucukcekmece municipality.

From the northern part, the project borders the TEM International Highway, which originates from Iran to Portugal and passes through Turkey, connecting Asia with Europe.

The premium family concept project consists of 137 blocks with a maximum height of 5 floors and consists of 2287 apartments of various styles from **1+1 to 4+1** ranging from 78 to 246 m<sup>2</sup>.

The green landscape zone occupies 65% of the project area.