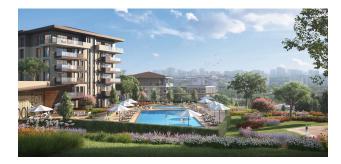

# Description

The project with an area of more than half a million square meters is located on the European side of Istanbul, in the Halkali district of the Kucukcekmece municipality.

From the northern part, the project borders the TEM International Highway, which originates from Iran to Portugal and passes through Turkey, connecting Asia with Europe.

The premium family concept project consists of 137 blocks with a maximum height of 5 floors and consists of 2287 apartments of various styles from **1+1 to 4+1** ranging from 78 to 246 m<sup>2</sup>.

The green landscape zone occupies 65% of the project area.

#### Internal infrastructure of the complex:

- tennis, football, basketball courts
- 3 outdoor pools,

- indoor pool,
- playgrounds,
- Gym,
- sauna and Turkish bath.

On the sides of the project, there are 2 metro lines connecting the airport and the city center (Sisli district).