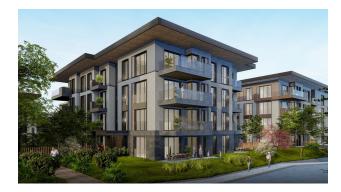

# Description

The project with an area of more than half a million square meters is located on the European side of Istanbul, in the Halkali district of the Kucukcekmece municipality.

From the northern part, the project borders the TEM International Highway, which originates from Iran to Portugal and passes through Turkey, connecting Asia with Europe.

The premium family concept project consists of 137 blocks with a maximum height of 5 floors and consists of 2287 apartments of various styles from **1+1 to 4+1** ranging from 78 to 246 m<sup>2</sup>.

The green landscape zone occupies 65% of the project area.