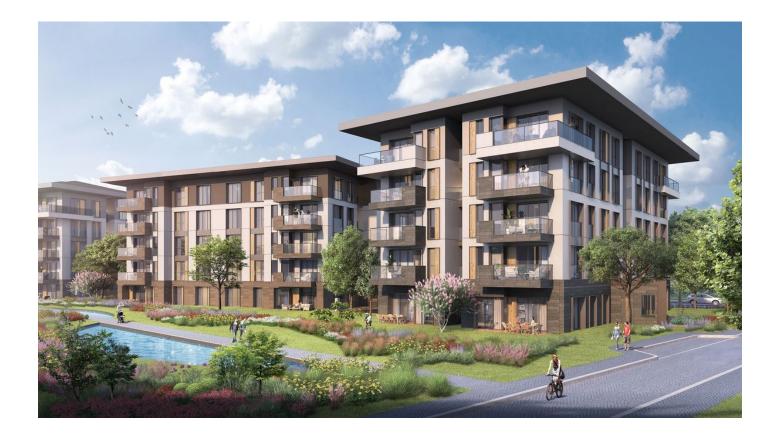

# Description

The project with an area of more than half a million square meters is located on the European side of Istanbul, in the Halkali district of the Kucukcekmece municipality.

From the northern part, the project borders the TEM International Highway, which originates from Iran to Portugal and passes through Turkey, connecting Asia with Europe.

The premium family concept project consists of 137 blocks with a maximum height of 5 floors and consists of 2287 apartments of various styles from **1+1 to 4+1** ranging from 78 to 246 m<sup>2</sup>.

The green landscape zone occupies 65% of the project area.

#### Internal infrastructure of the complex:

- tennis, football, basketball courts
- 3 outdoor pools,

- indoor pool,
- playgrounds,
- Gym,
- sauna and Turkish bath.

On the sides of the project, there are 2 metro lines connecting the airport and the city center (Sisli district).