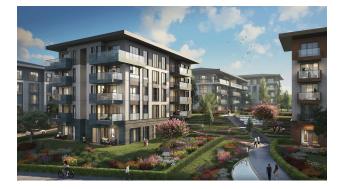

# Description

The project with an area of more than half a million square meters is located on the European side of Istanbul, in the Halkali district of the Kucukcekmece municipality.

From the northern part, the project borders the TEM International Highway, which originates from Iran to Portugal and passes through Turkey, connecting Asia with Europe.

The premium family concept project consists of 137 blocks with a maximum height of 5 floors and consists of 2287 apartments of various styles from **1+1 to 4+1** ranging from 78 to 246 m<sup>2</sup>.

The green landscape zone occupies 65% of the project area.