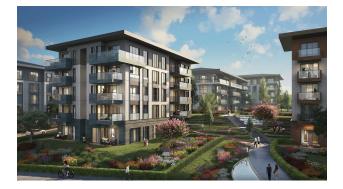

# Description

The project with an area of more than half a million square meters is located on the European side of Istanbul, in the Halkali district of the Kucukcekmece municipality.

From the northern part, the project borders the TEM International Highway, which originates from Iran to Portugal and passes through Turkey, connecting Asia with Europe.

The premium family concept project consists of 137 blocks with a maximum height of 5 floors and consists of 2287 apartments of various styles from **1+1 to 4+1** ranging from 78 to 246 m<sup>2</sup>.

The green landscape zone occupies 65% of the project area.

#### Internal infrastructure of the complex:

- tennis, football, basketball courts
- 3 outdoor pools,

- indoor pool,
- playgrounds,
- Gym,
- sauna and Turkish bath.

On the sides of the project, there are 2 metro lines connecting the airport and the city center (Sisli district).