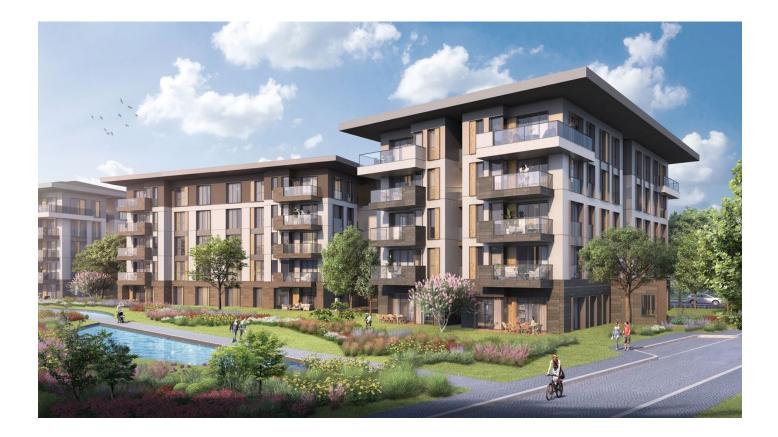

# Description

The project with an area of more than half a million square meters is located on the European side of Istanbul, in the Halkali district of the Kucukcekmece municipality.

From the northern part, the project borders the TEM International Highway, which originates from Iran to Portugal and passes through Turkey, connecting Asia with Europe.

The premium family concept project consists of 137 blocks with a maximum height of 5 floors and consists of 2287 apartments of various styles from **1+1 to 4+1** ranging from 78 to 246 m<sup>2</sup>.

The green landscape zone occupies 65% of the project area.