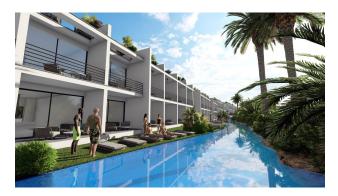

#### Description

The largest seafront residential project in Cyprus with **studios**, **2+1 attic penthouses and luxury 3 bedroom villas**, totaling 500 apartments.

Located on the coast of Tatlisu, the project includes artificial rivers, lakes, and islands scattered throughout the site, with the addition of famous garden designs.

The hotel has a heated **indoor pool, spa, restaurant, bar, gym, basketball and tennis courts.** 

The project is scheduled to be completed by the end of 2025.

There are 3 types of properties in the complex.

Apartments type A 1+1 and 2+1, studios type B and villas type C. The complex consists of 22 blocks of duplex studio apartments, 8 blocks of loft-penthouses 1+1 and 2+1 and 10 luxury villas.