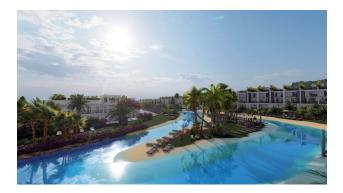

#### Description

The largest seafront residential project in Cyprus with **studios**, **2+1 attic penthouses and luxury 3 bedroom villas**, totaling 500 apartments.

Located on the coast of Tatlisu, the project includes artificial rivers, lakes, and islands scattered throughout the site, with the addition of famous garden designs.

The hotel has a heated **indoor pool, spa, restaurant, bar, gym, basketball and tennis courts.** 

The project is scheduled to be completed by the end of 2025.

There are 3 types of properties in the complex.

Apartments type A 1+1 and 2+1, studios type B and villas type C. The complex consists of 22 blocks of duplex studio apartments, 8 blocks of loft-penthouses 1+1 and 2+1 and 10 luxury villas.