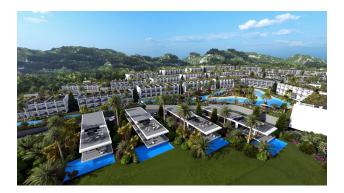

#### Description

The largest seafront residential project in Cyprus with **studios**, **2+1 attic penthouses and luxury 3 bedroom villas**, totaling 500 apartments.

Located on the coast of Tatlisu, the project includes artificial rivers, lakes, and islands scattered throughout the site, with the addition of famous garden designs.

The hotel has a heated **indoor pool, spa, restaurant, bar, gym, basketball and tennis courts.** 

The project is scheduled to be completed by the end of 2025.

There are 3 types of properties in the complex.

Apartments type A 1+1 and 2+1, studios type B and villas type C. The complex consists of 22 blocks of duplex studio apartments, 8 blocks of loft-penthouses 1+1 and 2+1 and 10 luxury villas.