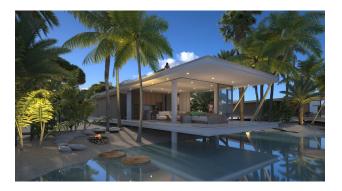

#### Description

The largest seafront residential project in Cyprus with **studios**, **2+1 attic penthouses and luxury 3 bedroom villas**, totaling 500 apartments.

Located on the coast of Tatlisu, the project includes artificial rivers, lakes, and islands scattered throughout the site, with the addition of famous garden designs.

Apartments type A 1+1 and 2+1, studios type B and villas type C. The complex consists of 22 blocks of duplex studio apartments, 8 blocks of loft-penthouses 1+1 and 2+1 and 10 luxury villas.