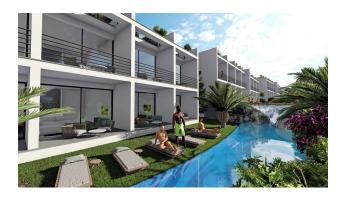

#### Description

The largest seafront residential project in Cyprus with **studios**, **2+1 attic penthouses and luxury 3 bedroom villas**, totaling 500 apartments.

Located on the coast of Tatlisu, the project includes artificial rivers, lakes, and islands scattered throughout the site, with the addition of famous garden designs.

The hotel has a heated **indoor pool, spa, restaurant, bar, gym, basketball and tennis courts.** 

The project is scheduled to be completed by the end of 2025.

There are 3 types of properties in the complex.

Apartments type A 1+1 and 2+1, studios type B and villas type C. The complex consists of 22 blocks of duplex studio apartments, 8 blocks of loft-penthouses 1+1 and 2+1 and 10 luxury villas.