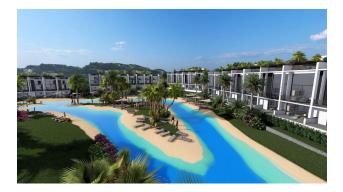

#### Description

The largest seafront residential project in Cyprus with **studios**, **2+1 attic penthouses and luxury 3 bedroom villas**, totaling 500 apartments.

Located on the coast of Tatlisu, the project includes artificial rivers, lakes, and islands scattered throughout the site, with the addition of famous garden designs.

The hotel has a heated **indoor pool, spa, restaurant, bar, gym, basketball and tennis courts.** 

The project is scheduled to be completed by the end of 2025.

There are 3 types of properties in the complex.