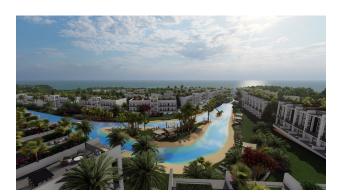

#### Description

The largest seafront residential project in Cyprus with **studios**, **2+1 attic penthouses and luxury 3 bedroom villas**, totaling 500 apartments.

Located on the coast of Tatlisu, the project includes artificial rivers, lakes, and islands scattered throughout the site, with the addition of famous garden designs.

The hotel has a heated **indoor pool, spa, restaurant, bar, gym, basketball and tennis courts.** 

The project is scheduled to be completed by the end of 2025.

There are 3 types of properties in the complex.