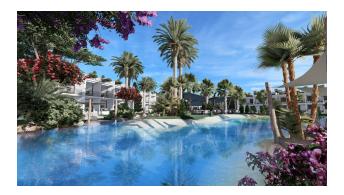

#### Description

The largest seafront residential project in Cyprus with **studios**, **2+1 attic penthouses and luxury 3 bedroom villas**, totaling 500 apartments.

Located on the coast of Tatlisu, the project includes artificial rivers, lakes, and islands scattered throughout the site, with the addition of famous garden designs.

The hotel has a heated **indoor pool, spa, restaurant, bar, gym, basketball and tennis courts.** 

The project is scheduled to be completed by the end of 2025.

There are 3 types of properties in the complex.