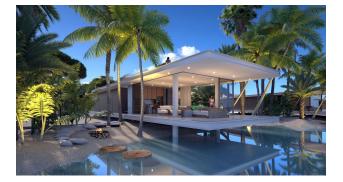

tball and tennis courts.** 

The project is scheduled to be completed by the end of 2025.

There are 3 types of properties in the complex.

Apartments type A 1+1 and 2+1, studios type B and villas type C. The complex consists of 22 blocks of duplex studio apartments, 8 blocks of loft-penthouses 1+1 and 2+1 and 10 luxury villas.

#### The standard features included in the base assembly are as follows:

- Internal floor ceramic (choice of color)
- Outdoor flooring non-slip
- Built-in kitchen (color of your choice)
- Built-in wardrobes in all bedrooms in relation to plan dimensions (color to choose from)
- Double glazed windows
- Interior doors
- External doors and windows
- Main entrance door (wooden)
- Dedicated parking space

#### Information updated: 26.03.2025

## **Photo gallery**