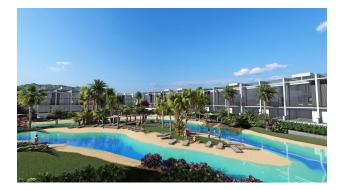

### Options

- Balcony/ Terrace
- Swimming pool
- Private territory
- 0% installment
- Security
- Tennis court
- Playground

#### Description

The largest seafront residential project in Cyprus with **studios**, **2+1 attic penthouses and luxury 3 bedroom villas**, totaling 500 apartments.

Located on the coast of Tatlisu, the project includes artificial rivers, lakes, and islands scattered throughout the site, with the addition of famous garden designs.