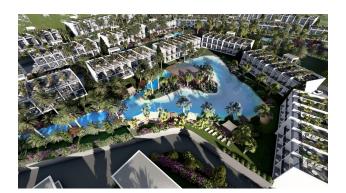

#### Description

The largest seafront residential project in Cyprus with **studios**, **2+1 attic penthouses and luxury 3 bedroom villas**, totaling 500 apartments.

Located on the coast of Tatlisu, the project includes artificial rivers, lakes, and islands scattered throughout the site, with the addition of famous garden designs.

The hotel has a heated **indoor pool, spa, restaurant, bar, gym, basketball and tennis courts.** 

The project is scheduled to be completed by the end of 2025.

There are 3 types of properties in the complex.

Apartments type A 1+1 and 2+1, studios type B and villas type C. The complex consists of 22 blocks of duplex studio apartments, 8 blocks of loft-penthouses 1+1 and 2+1 and 10 luxury villas.