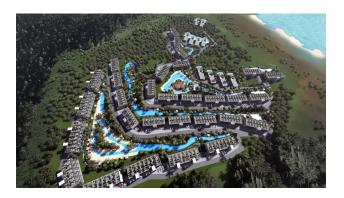

#### Description

The largest seafront residential project in Cyprus with **studios**, **2+1 attic penthouses and luxury 3 bedroom villas**, totaling 500 apartments.

Located on the coast of Tatlisu, the project includes artificial rivers, lakes, and islands scattered throughout the site, with the addition of famous garden designs.

The hotel has a heated **indoor pool, spa, restaurant, bar, gym, basketball and tennis courts.** 

The project is scheduled to be completed by the end of 2025.

There are 3 types of properties in the complex.

Apartments type A 1+1 and 2+1, studios type B and villas type C. The complex consists of 22 blocks of duplex studio apartments, 8 blocks of loft-penthouses 1+1 and 2+1 and 10 luxury villas.