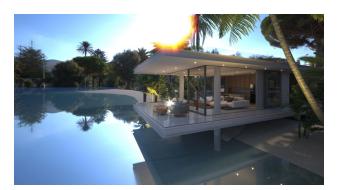

#### Description

The largest seafront residential project in Cyprus with **studios**, **2+1 attic penthouses and luxury 3 bedroom villas**, totaling 500 apartments.

Located on the coast of Tatlisu, the project includes artificial rivers, lakes, and islands scattered throughout the site, with the addition of famous garden designs.

Apartments type A 1+1 and 2+1, studios type B and villas type C. The complex consists of 22 blocks of duplex studio apartments, 8 blocks of loft-penthouses 1+1 and 2+1 and 10 luxury villas.