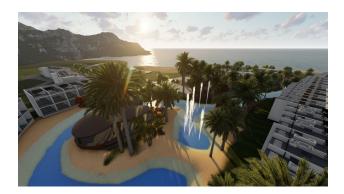

#### Description

The largest seafront residential project in Cyprus with **studios**, **2+1 attic penthouses and luxury 3 bedroom villas**, totaling 500 apartments.

Located on the coast of Tatlisu, the project includes artificial rivers, lakes, and islands scattered throughout the site, with the addition of famous garden designs.

The hotel has a heated **indoor pool, spa, restaurant, bar, gym, basketball and tennis courts.** 

The project is scheduled to be completed by the end of 2025.

There are 3 types of properties in the complex.