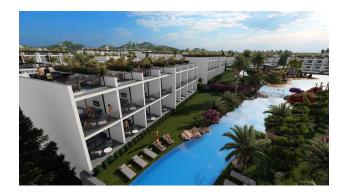

#### Description

The largest seafront residential project in Cyprus with **studios**, **2+1 attic penthouses and luxury 3 bedroom villas**, totaling 500 apartments.

Located on the coast of Tatlisu, the project includes artificial rivers, lakes, and islands scattered throughout the site, with the addition of famous garden designs.

The hotel has a heated **indoor pool, spa, restaurant, bar, gym, basketball and tennis courts.** 

The project is scheduled to be completed by the end of 2025.

There are 3 types of properties in the complex.

Apartments type A 1+1 and 2+1, studios type B and villas type C. The complex consists of 22 blocks of duplex studio apartments, 8 blocks of loft-penthouses 1+1 and 2+1 and 10 luxury villas.