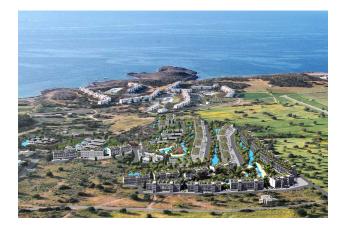

# The largest seafront residential project in Cyprus on the coast of Tatlisu (003194)

#### Description

The largest seafront residential project in Cyprus with **studios**, **2+1 attic penthouses and luxury 3 bedroom villas**, totaling 500 apartments.

Located on the coast of Tatlisu, the project includes artificial rivers, lakes, and islands scattered throughout the site, with the addition of famous garden designs.

Apartments type A 1+1 and 2+1, studios type B and villas type C. The complex consists of 22 blocks of duplex studio apartments, 8 blocks of loft-penthouses 1+1 and 2+1 and 10 luxury villas.