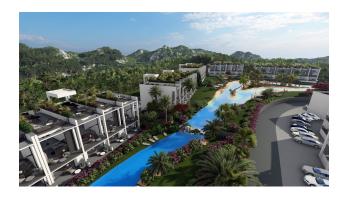

#### Description

The largest seafront residential project in Cyprus with **studios**, **2+1 attic penthouses and luxury 3 bedroom villas**, totaling 500 apartments.

Located on the coast of Tatlisu, the project includes artificial rivers, lakes, and islands scattered throughout the site, with the addition of famous garden designs.

The hotel has a heated **indoor pool, spa, restaurant, bar, gym, basketball and tennis courts.** 

The project is scheduled to be completed by the end of 2025.

There are 3 types of properties in the complex.

Apartments type A 1+1 and 2+1, studios type B and villas type C. The complex consists of 22 blocks of duplex studio apartments, 8 blocks of loft-penthouses 1+1 and 2+1 and 10 luxury villas.