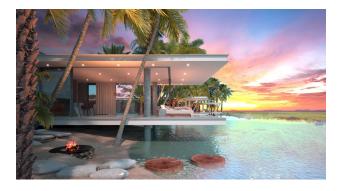

asketball and tennis courts.** 

The project is scheduled to be completed by the end of 2025.

There are 3 types of properties in the complex.

Apartments type A 1+1 and 2+1, studios type B and villas type C. The complex consists of 22 blocks of duplex studio apartments, 8 blocks of loft-penthouses 1+1 and 2+1 and 10 luxury villas.

#### The standard features included in the base assembly are as follows:

- Internal floor ceramic (choice of color)
- Outdoor flooring non-slip
- Built-in kitchen (color of your choice)
- Built-in wardrobes in all bedrooms in relation to plan dimensions (color to choose from)
- Double glazed windows
- Interior doors
- External doors and windows
- Main entrance door (wooden)
- Dedicated parking space

#### Information updated: 26.03.2025

## **Photo gallery**