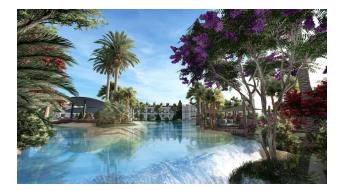

#### Description

The largest seafront residential project in Cyprus with **studios**, **2+1 attic penthouses and luxury 3 bedroom villas**, totaling 500 apartments.

Located on the coast of Tatlisu, the project includes artificial rivers, lakes, and islands scattered throughout the site, with the addition of famous garden designs.

The hotel has a heated **indoor pool, spa, restaurant, bar, gym, basketball and tennis courts.** 

The project is scheduled to be completed by the end of 2025.

There are 3 types of properties in the complex.