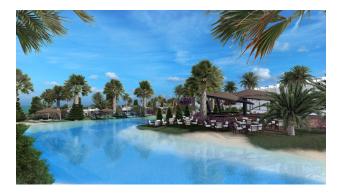

#### Description

The largest seafront residential project in Cyprus with **studios**, **2+1 attic penthouses and luxury 3 bedroom villas**, totaling 500 apartments.

Located on the coast of Tatlisu, the project includes artificial rivers, lakes, and islands scattered throughout the site, with the addition of famous garden designs.

The hotel has a heated **indoor pool, spa, restaurant, bar, gym, basketball and tennis courts.** 

The project is scheduled to be completed by the end of 2025.

There are 3 types of properties in the complex.