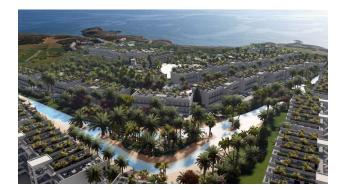

#### Description

The largest seafront residential project in Cyprus with **studios**, **2+1 attic penthouses and luxury 3 bedroom villas**, totaling 500 apartments.

Located on the coast of Tatlisu, the project includes artificial rivers, lakes, and islands scattered throughout the site, with the addition of famous garden designs.

Apartments type A 1+1 and 2+1, studios type B and villas type C. The complex consists of 22 blocks of duplex studio apartments, 8 blocks of loft-penthouses 1+1 and 2+1 and 10 luxury villas.