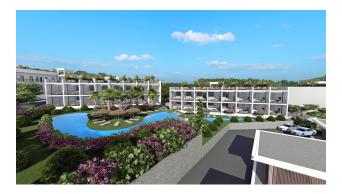

#### Description

The largest seafront residential project in Cyprus with **studios**, **2+1 attic penthouses and luxury 3 bedroom villas**, totaling 500 apartments.

Located on the coast of Tatlisu, the project includes artificial rivers, lakes, and islands scattered throughout the site, with the addition of famous garden designs.

The hotel has a heated **indoor pool, spa, restaurant, bar, gym, basketball and tennis courts.** 

The project is scheduled to be completed by the end of 2025.

There are 3 types of properties in the complex.

Apartments type A 1+1 and 2+1, studios type B and villas type C. The complex consists of 22 blocks of duplex studio apartments, 8 blocks of loft-penthouses 1+1 and 2+1 and 10 luxury villas.