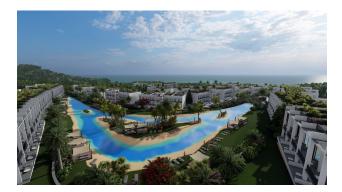

#### Description

The largest seafront residential project in Cyprus with **studios**, **2+1 attic penthouses and luxury 3 bedroom villas**, totaling 500 apartments.

Located on the coast of Tatlisu, the project includes artificial rivers, lakes, and islands scattered throughout the site, with the addition of famous garden designs.

The hotel has a heated **indoor pool, spa, restaurant, bar, gym, basketball and tennis courts.** 

The project is scheduled to be completed by the end of 2025.

There are 3 types of properties in the complex.