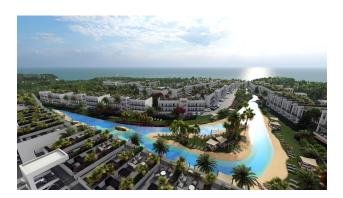

#### Description

The largest seafront residential project in Cyprus with **studios**, **2+1 attic penthouses and luxury 3 bedroom villas**, totaling 500 apartments.

Located on the coast of Tatlisu, the project includes artificial rivers, lakes, and islands scattered throughout the site, with the addition of famous garden designs.

The hotel has a heated **indoor pool, spa, restaurant, bar, gym, basketball and tennis courts.** 

The project is scheduled to be completed by the end of 2025.

There are 3 types of properties in the complex.