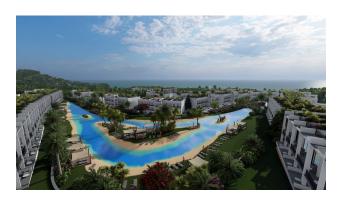

#### Description

The largest seafront residential project in Cyprus with **studios**, **2+1 attic penthouses and luxury 3 bedroom villas**, totaling 500 apartments.

Located on the coast of Tatlisu, the project includes artificial rivers, lakes, and islands scattered throughout the site, with the addition of famous garden designs.

The hotel has a heated **indoor pool, spa, restaurant, bar, gym, basketball and tennis courts.** 

The project is scheduled to be completed by the end of 2025.

There are 3 types of properties in the complex.