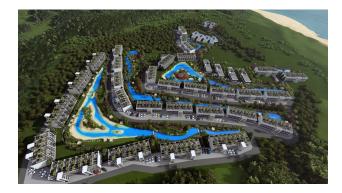

#### Description

The largest seafront residential project in Cyprus with **studios**, **2+1 attic penthouses and luxury 3 bedroom villas**, totaling 500 apartments.

Located on the coast of Tatlisu, the project includes artificial rivers, lakes, and islands scattered throughout the site, with the addition of famous garden designs.

The hotel has a heated **indoor pool, spa, restaurant, bar, gym, basketball and tennis courts.** 

The project is scheduled to be completed by the end of 2025.

There are 3 types of properties in the complex.

Apartments type A 1+1 and 2+1, studios type B and villas type C. The complex consists of 22 blocks of duplex studio apartments, 8 blocks of loft-penthouses 1+1 and 2+1 and 10 luxury villas.