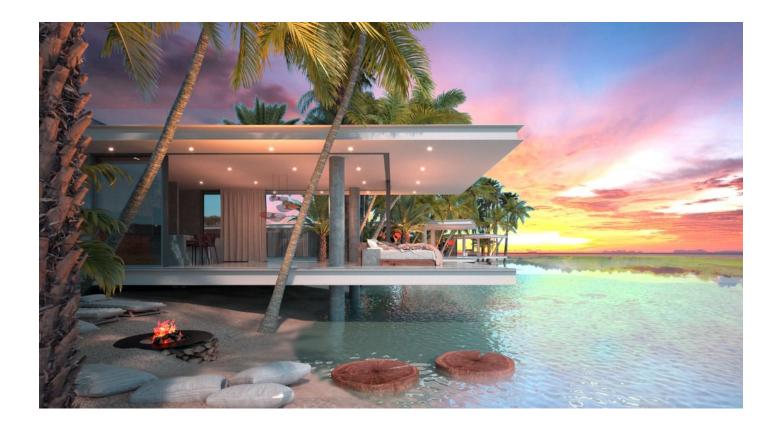

#### Description

The largest seafront residential project in Cyprus with **studios**, **2+1 attic penthouses and luxury 3 bedroom villas**, totaling 500 apartments.

Located on the coast of Tatlisu, the project includes artificial rivers, lakes, and islands scattered throughout the site, with the addition of famous garden designs.

The hotel has a heated **indoor pool, spa, restaurant, bar, gym, basketball and tennis courts.** 

The project is scheduled to be completed by the end of 2025.

There are 3 types of properties in the complex.