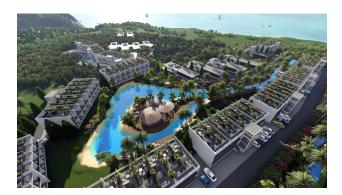

# The largest seafront residential project in Cyprus on the coast of Tatlisu (003194)

#### Description

The largest seafront residential project in Cyprus with **studios**, **2+1 attic penthouses and luxury 3 bedroom villas**, totaling 500 apartments.

Located on the coast of Tatlisu, the project includes artificial rivers, lakes, and islands scattered throughout the site, with the addition of famous garden designs.

Apartments type A 1+1 and 2+1, studios type B and villas type C. The complex consists of 22 blocks of duplex studio apartments, 8 blocks of loft-penthouses 1+1 and 2+1 and 10 luxury villas.