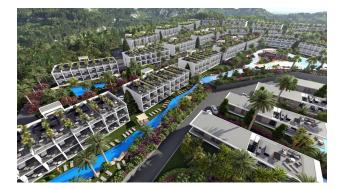

#### Description

The largest seafront residential project in Cyprus with **studios**, **2+1 attic penthouses and luxury 3 bedroom villas**, totaling 500 apartments.

Located on the coast of Tatlisu, the project includes artificial rivers, lakes, and islands scattered throughout the site, with the addition of famous garden designs.

The hotel has a heated **indoor pool, spa, restaurant, bar, gym, basketball and tennis courts.** 

The project is scheduled to be completed by the end of 2025.

There are 3 types of properties in the complex.

Apartments type A 1+1 and 2+1, studios type B and villas type C. The complex consists of 22 blocks of duplex studio apartments, 8 blocks of loft-penthouses 1+1 and 2+1 and 10 luxury villas.