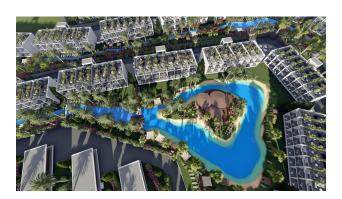

#### Description

The largest seafront residential project in Cyprus with **studios**, **2+1 attic penthouses and luxury 3 bedroom villas**, totaling 500 apartments.

Located on the coast of Tatlisu, the project includes artificial rivers, lakes, and islands scattered throughout the site, with the addition of famous garden designs.

The hotel has a heated **indoor pool, spa, restaurant, bar, gym, basketball and tennis courts.** 

The project is scheduled to be completed by the end of 2025.

There are 3 types of properties in the complex.

Apartments type A 1+1 and 2+1, studios type B and villas type C. The complex consists of 22 blocks of duplex studio apartments, 8 blocks of loft-penthouses 1+1 and 2+1 and 10 luxury villas.