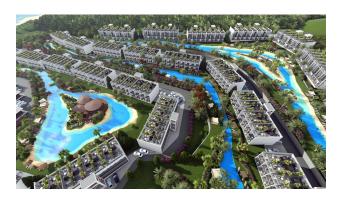

#### Description

The largest seafront residential project in Cyprus with **studios**, **2+1 attic penthouses and luxury 3 bedroom villas**, totaling 500 apartments.

Located on the coast of Tatlisu, the project includes artificial rivers, lakes, and islands scattered throughout the site, with the addition of famous garden designs.

The hotel has a heated **indoor pool, spa, restaurant, bar, gym, basketball and tennis courts.** 

The project is scheduled to be completed by the end of 2025.

There are 3 types of properties in the complex.

Apartments type A 1+1 and 2+1, studios type B and villas type C. The complex consists of 22 blocks of duplex studio apartments, 8 blocks of loft-penthouses 1+1 and 2+1 and 10 luxury villas.