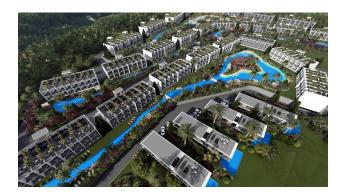

#### Description

The largest seafront residential project in Cyprus with **studios**, **2+1 attic penthouses and luxury 3 bedroom villas**, totaling 500 apartments.

Located on the coast of Tatlisu, the project includes artificial rivers, lakes, and islands scattered throughout the site, with the addition of famous garden designs.

The hotel has a heated **indoor pool, spa, restaurant, bar, gym, basketball and tennis courts.** 

The project is scheduled to be completed by the end of 2025.

There are 3 types of properties in the complex.

Apartments type A 1+1 and 2+1, studios type B and villas type C. The complex consists of 22 blocks of duplex studio apartments, 8 blocks of loft-penthouses 1+1 and 2+1 and 10 luxury villas.