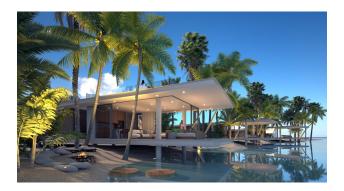

#### Description

The largest seafront residential project in Cyprus with **studios**, **2+1 attic penthouses and luxury 3 bedroom villas**, totaling 500 apartments.

Located on the coast of Tatlisu, the project includes artificial rivers, lakes, and islands scattered throughout the site, with the addition of famous garden designs.

Apartments type A 1+1 and 2+1, studios type B and villas type C. The complex consists of 22 blocks of duplex studio apartments, 8 blocks of loft-penthouses 1+1 and 2+1 and 10 luxury villas.