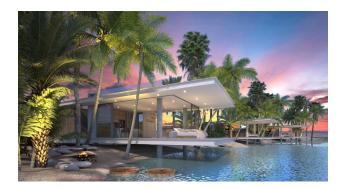

ketball and tennis courts.** 

The project is scheduled to be completed by the end of 2025.

There are 3 types of properties in the complex.

Apartments type A 1+1 and 2+1, studios type B and villas type C. The complex consists of 22 blocks of duplex studio apartments, 8 blocks of loft-penthouses 1+1 and 2+1 and 10 luxury villas.

#### The standard features included in the base assembly are as follows:

- Internal floor ceramic (choice of color)
- Outdoor flooring non-slip
- Built-in kitchen (color of your choice)
- Built-in wardrobes in all bedrooms in relation to plan dimensions (color to choose from)
- Double glazed windows
- Interior doors
- External doors and windows
- Main entrance door (wooden)
- Dedicated parking space

#### Information updated: 26.03.2025

## **Photo gallery**