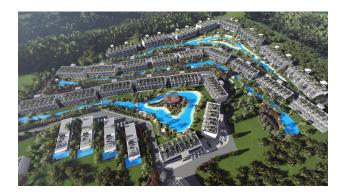

#### Description

The largest seafront residential project in Cyprus with **studios**, **2+1 attic penthouses and luxury 3 bedroom villas**, totaling 500 apartments.

Located on the coast of Tatlisu, the project includes artificial rivers, lakes, and islands scattered throughout the site, with the addition of famous garden designs.

The hotel has a heated **indoor pool, spa, restaurant, bar, gym, basketball and tennis courts.** 

The project is scheduled to be completed by the end of 2025.

There are 3 types of properties in the complex.

Apartments type A 1+1 and 2+1, studios type B and villas type C. The complex consists of 22 blocks of duplex studio apartments, 8 blocks of loft-penthouses 1+1 and 2+1 and 10 luxury villas.