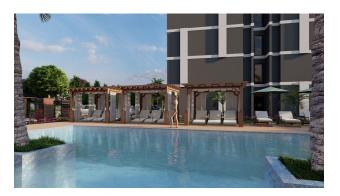

#### Infrastructure:

• Open pool

- outdoor parking
- Children playground
- Barbecue area
- Basketball court
- Camellia
- Indoor heated pool
- Table tennis
- Sauna, Hammam
- Turkish bath
- Restaurant Rooftop Bar