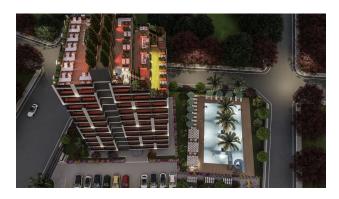

#### New complex in Deniz, Mersin/Mezitli.

The project is being built 380 m from the sea in a new area for foreigners, where the property is open for residence permit.

In the area of Deniz, Mezitli - everything you need for a comfortable everyday life is provided: a wide selection of shops and supermarkets, markets, bakeries, cafes, restaurants, public transport stops. This area is perfect for permanent residence and recreation.

#### The complex has the following layouts:

Studio apartment 1+0 (gross 35 sq.m.) from 41,000 €

The complex will consist of 1 block, 11 floors.

#### Infrastructure:

• Open pool

- outdoor parking
- Children playground
- Barbecue area
- Basketball court
- Camellia
- Indoor heated pool
- Table tennis
- Sauna, Hammam
- Turkish bath
- Restaurant Rooftop Bar