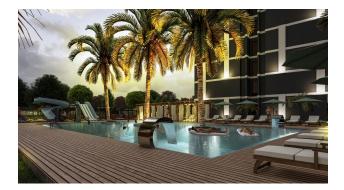

#### Infrastructure:

• Open pool

- outdoor parking
- Children playground
- Barbecue area
- Basketball court
- Camellia
- Indoor heated pool
- Table tennis
- Sauna, Hammam
- Turkish bath
- Restaurant Rooftop Bar