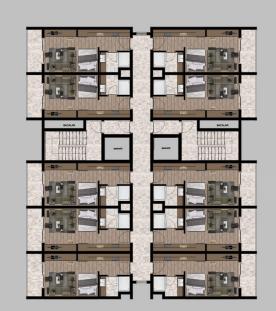

#### The complex has the following layouts:

Studio apartment 1+0 (gross 35 sq.m.) from 41,000 €

The complex will consist of 1 block, 11 floors.