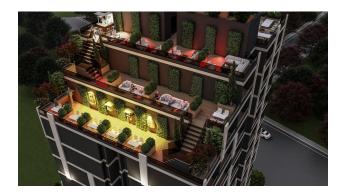

#### Infrastructure:

• Open pool

- outdoor parking
- Children playground
- Barbecue area
- Basketball court
- Camellia
- Indoor heated pool
- Table tennis
- Sauna, Hammam
- Turkish bath
- Restaurant Rooftop Bar