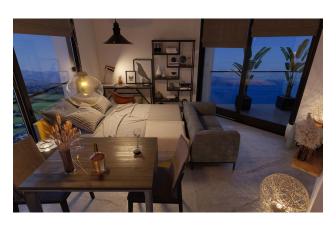

#### Types of apartments:

- **studios.** The area of studio apartments is from 28 to 33 sq.m., plus a terrace of 4 to 7 sq.m. Sea view. Suitable for single or couples without children
- apartments with 1, 2 and 3 bedrooms
- luxury penthouses with 3 bedrooms

Just 20 minutes from the University of Lefke.

- The area of studio apartments is from 28 to 33 sq.m., plus a terrace from 4 to 7 sq.m. Sea view.
- A small and cozy studio, suitable for living alone or for a couple without children.