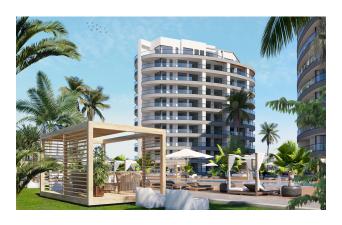

#### **Options**

- Sea view
- ✓ Balcony/ Terrace
- Swimming pool
- Private territory
- Outdoor parking
- Security
- ✓ Elevator
- ✓ Playground

#### Types of apartments:

- **studios.** The area of studio apartments is from 28 to 33 sq.m., plus a terrace of 4 to 7 sq.m. Sea view. Suitable for single or couples without children
- apartments with 1, 2 and 3 bedrooms
- luxury penthouses with 3 bedrooms