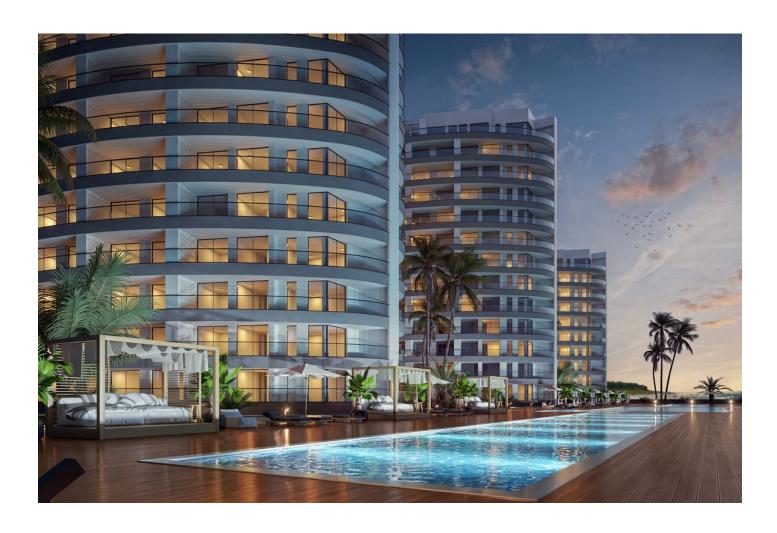

The first coastline with its own sandy beach, restaurants, a well-equipped promenade, a heated indoor pool and much more, makes the complex the most sought-after project in the region.

All apartments are rented in a fine finish, with all plumbing, kitchen and communications output for connecting air conditioners.

The complex is located in an impressive recreational area on the first line, **200 meters from the sandy beach** with on-site swimming pools and a beautiful garden, a spacious sun terrace with sun loungers, as well as a cozy bar. The perfect place to enjoy a cocktail or coffee.