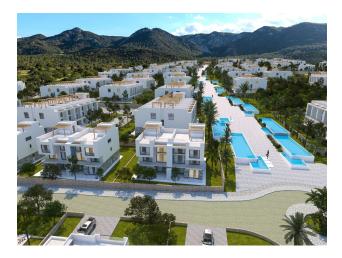

## Description

The largest project with studios and penthouses for sale in Esentepe, Northern Cyprus.

Located in the picturesque village of Esentepe in North Cyprus, this brand new and exclusive project, which is the largest ever development, will allow residents to explore the all-inclusive lifestyle.

Located just 450 meters from the Mediterranean Sea, direct sea and mountain views will accompany you all year round. With all the necessary infrastructure, amenities and the largest communal amenities, fresh life awaits its residents in the area. There are 100 blocks with studios and 1 bedroom loft penthouses.

#### Layouts:

- Studio
- 1+1 penthouse
- 1+1 garden
- 2+1 duplex
- 3 bedroom bungalow

Area 43-185 m2.

The 1-bedroom loft apartment features a rooftop terrace with barbecue facilities and a kitchen with a gazebo. Residents will be able to use all the necessary amenities throughout the complex.