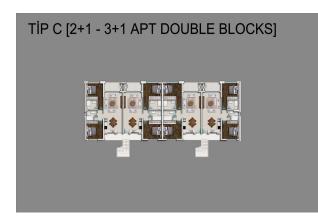

to explore the all-inclusive lifestyle.

Located just 450 meters from the Mediterranean Sea, direct sea and mountain views will accompany you all year round. With all the necessary infrastructure, amenities and the largest communal amenities, fresh life awaits its residents in the area. There are 100 blocks with studios and 1 bedroom loft penthouses.

#### Layouts:

- Studio
- 1+1 penthouse
- 1+1 garden
- 2+1 duplex
- 3 bedroom bungalow

Area 43-185 m2.

The 1-bedroom loft apartment features a rooftop terrace with barbecue facilities and a kitchen with a gazebo. Residents will be able to use all the necessary amenities throughout the complex.

Completion date: 2027

## Information updated: 05.03.2025

## **Photo gallery**























#### TİP C [2+1 - 3+1 APT DOUBLE BLOCKS]





#### TİP A-B [1+1 - STUDIO BLOCKS]



### TİP A-B [1+1 - STUDIO BLOCKS]