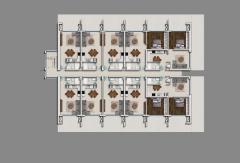

Mediterranean Sea, direct sea and mountain views will accompany you all year round. With all the necessary infrastructure, amenities and the largest communal amenities, fresh life awaits its residents in the area. There are 100 blocks with studios and 1 bedroom loft penthouses.

#### Layouts:

- Studio
- 1+1 penthouse
- 1+1 garden
- 2+1 duplex
- 3 bedroom bungalow

Area 43-185 m2.

The 1-bedroom loft apartment features a rooftop terrace with barbecue facilities and a kitchen with a gazebo. Residents will be able to use all the necessary amenities throughout the complex.

Completion date: 2027

## Information updated: 05.03.2025

## **Photo gallery**























#### TİP C [2+1 - 3+1 APT DOUBLE BLOCKS]





#### TİP A-B [1+1 - STUDIO BLOCKS]



### TİP A-B [1+1 - STUDIO BLOCKS]