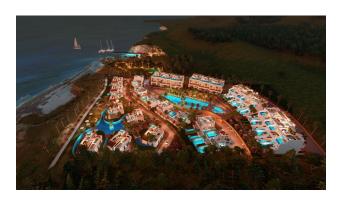

### New unique luxury project.

The plot is located in Esentepe, which is one of the most popular villages and is surrounded by numerous amenities.

The complex consists of 8 blocks of duplex apartments, including luxury 3+1 apartments on the ground floor and penthouses.

In addition, there are 8 villas on the first line.

Each apartment and villa has its own pool or jacuzzi.

### Also, all residents of the complex can freely use the common infrastructure:

- Large heated swimming pool
- A fitness center
- Sauna
- Botanical Garden
- Cinema on the beach
- Mini golf

- Transfer to the supermarket
- Luxurious green areas and equipped walking paths