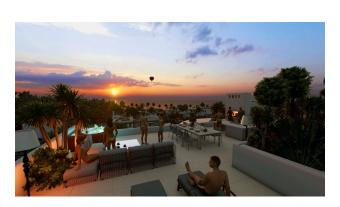

In addition, there are 8 villas on the first line.

Each apartment and villa has its own pool or jacuzzi.

### Also, all residents of the complex can freely use the common infrastructure:

- Large heated swimming pool
- A fitness center
- Sauna
- Botanical Garden
- Cinema on the beach
- Mini golf

- Transfer to the supermarket
- Luxurious green areas and equipped walking paths