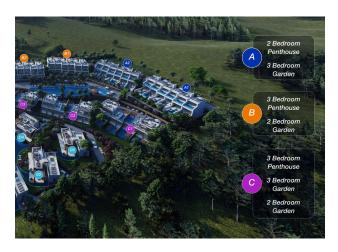

### New unique luxury project.

The plot is located in Esentepe, which is one of the most popular villages and is surrounded by numerous amenities.

The complex consists of 8 blocks of duplex apartments, including luxury 3+1 apartments on the ground floor and penthouses.

In addition, there are 8 villas on the first line.

Each apartment and villa has its own pool or jacuzzi.