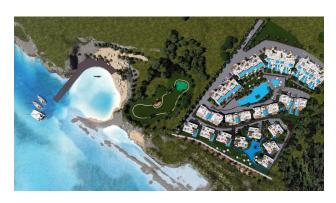

### New unique luxury project.

The plot is located in Esentepe, which is one of the most popular villages and is surrounded by numerous amenities.

The complex consists of 8 blocks of duplex apartments, including luxury 3+1 apartments on the ground floor and penthouses.

In addition, there are 8 villas on the first line.

Each apartment and villa has its own pool or jacuzzi.

### Also, all residents of the complex can freely use the common infrastructure:

- Large heated swimming pool
- A fitness center
- Sauna
- Botanical Garden
- Cinema on the beach
- Mini golf

- Transfer to the supermarket
- Luxurious green areas and equipped walking paths