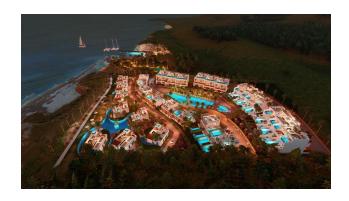

### New unique luxury project.

The plot is located in Esentepe, which is one of the most popular villages and is surrounded by numerous amenities.

The complex consists of 8 blocks of duplex apartments, including luxury 3+1 apartments on the ground floor and penthouses.

In addition, there are 8 villas on the first line.

Each apartment and villa has its own pool or jacuzzi.

### Also, all residents of the complex can freely use the common infrastructure:

- Large heated swimming pool
- A fitness center
- Sauna
- Botanical Garden
- Cinema on the beach
- Mini golf

- Transfer to the supermarket
- Luxurious green areas and equipped walking paths