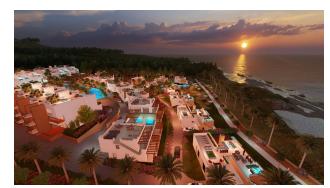

### New unique luxury project.

The plot is located in Esentepe, which is one of the most popular villages and is surrounded by numerous amenities.

The complex consists of 8 blocks of duplex apartments, including luxury 3+1 apartments on the ground floor and penthouses.

In addition, there are 8 villas on the first line.

Each apartment and villa has its own pool or jacuzzi.

### Also, all residents of the complex can freely use the common infrastructure:

- Large heated swimming pool
- A fitness center
- Sauna
- Botanical Garden
- Cinema on the beach
- Mini golf

- Transfer to the supermarket
- Luxurious green areas and equipped walking paths