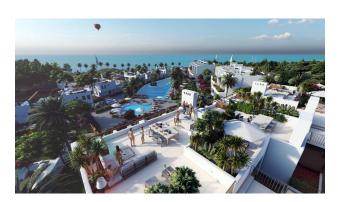

### New unique luxury project.

The plot is located in Esentepe, which is one of the most popular villages and is surrounded by numerous amenities.

The complex consists of 8 blocks of duplex apartments, including luxury 3+1 apartments on the ground floor and penthouses.

In addition, there are 8 villas on the first line.

Each apartment and villa has its own pool or jacuzzi.

### Also, all residents of the complex can freely use the common infrastructure:

- Large heated swimming pool
- A fitness center
- Sauna
- Botanical Garden
- Cinema on the beach
- Mini golf

- Transfer to the supermarket
- Luxurious green areas and equipped walking paths