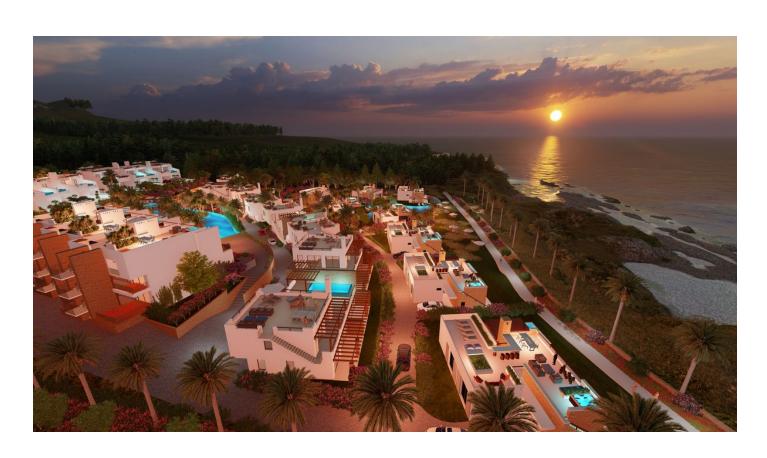

### New unique luxury project.

The plot is located in Esentepe, which is one of the most popular villages and is surrounded by numerous amenities.

The complex consists of 8 blocks of duplex apartments, including luxury 3+1 apartments on the ground floor and penthouses.

In addition, there are 8 villas on the first line.

Each apartment and villa has its own pool or jacuzzi.

### Also, all residents of the complex can freely use the common infrastructure:

- Large heated swimming pool
- A fitness center
- Sauna
- Botanical Garden
- Cinema on the beach
- Mini golf

- Transfer to the supermarket
- Luxurious green areas and equipped walking paths