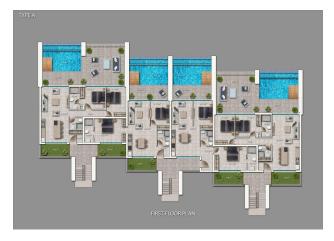

### New unique luxury project.

The plot is located in Esentepe, which is one of the most popular villages and is surrounded by numerous amenities.

The complex consists of 8 blocks of duplex apartments, including luxury 3+1 apartments on the ground floor and penthouses.

In addition, there are 8 villas on the first line.

Each apartment and villa has its own pool or jacuzzi.

### Also, all residents of the complex can freely use the common infrastructure:

- Large heated swimming pool
- A fitness center
- Sauna
- Botanical Garden
- Cinema on the beach
- Mini golf

- Transfer to the supermarket
- Luxurious green areas and equipped walking paths