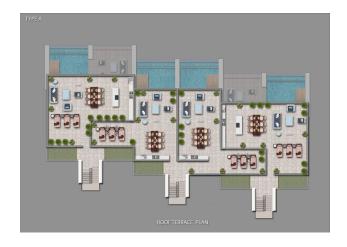

### New unique luxury project.

The plot is located in Esentepe, which is one of the most popular villages and is surrounded by numerous amenities.

The complex consists of 8 blocks of duplex apartments, including luxury 3+1 apartments on the ground floor and penthouses.

In addition, there are 8 villas on the first line.

Each apartment and villa has its own pool or jacuzzi.

### Also, all residents of the complex can freely use the common infrastructure:

- Large heated swimming pool
- A fitness center
- Sauna
- Botanical Garden
- Cinema on the beach
- Mini golf

- Transfer to the supermarket
- Luxurious green areas and equipped walking paths