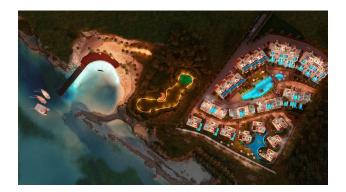

### New unique luxury project.

The plot is located in Esentepe, which is one of the most popular villages and is surrounded by numerous amenities.

The complex consists of 8 blocks of duplex apartments, including luxury 3+1 apartments on the ground floor and penthouses.

In addition, there are 8 villas on the first line.

Each apartment and villa has its own pool or jacuzzi.

### Also, all residents of the complex can freely use the common infrastructure:

- Large heated swimming pool
- A fitness center
- Sauna
- Botanical Garden
- Cinema on the beach
- Mini golf

- Transfer to the supermarket
- Luxurious green areas and equipped walking paths