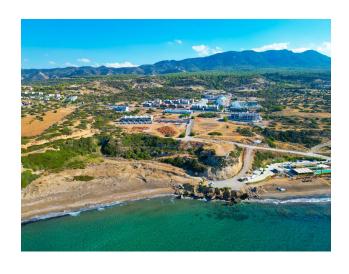

### **Description**

The complex includes 7 two-story blocks with apartments with a terrace and penthouses.

The minimum area of apartments is 85 sq.m. There is a communal pool.

Project on the first coastline. Very close to the golf club, 30 minutes to Kyrenia, within walking distance of a pharmacy, a supermarket, but life on the coast is quiet and serene.