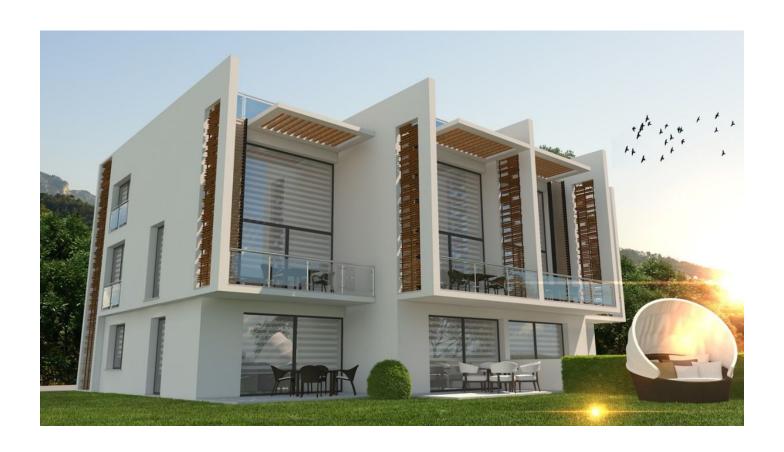

### **Description**

The complex includes 7 two-story blocks with apartments with a terrace and penthouses.

The minimum area of apartments is 85 sq.m. There is a communal pool.

Project on the first coastline. Very close to the golf club, 30 minutes to Kyrenia, within walking distance of a pharmacy, a supermarket, but life on the coast is quiet and serene.

The apartments have all the classic "bonuses": excellent construction quality, excellent finishing materials, furniture and plumbing, the ability to choose design options ... But they also have an improved layout, are located in a picturesque corner, cut off from the hustle and bustle of life without breaking the connection with civilization.