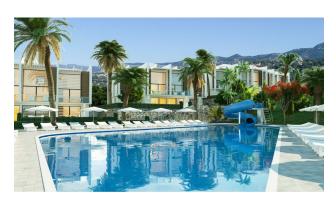

#### Infrastructure:

- sea view
- Built in furniture
- Full finish
- Plumbing

- Electric water heater
- parking
- double glass pvc
- aluminum windows
- Various color options in ceramics and wood
- Air conditioning infrastructure
- Wardrobe
- Central internet and satellite systems
- High gloss kitchen
- Pool
- Beauty saloon
- Shop
- Playground
- Use of facilities at Maldives Home