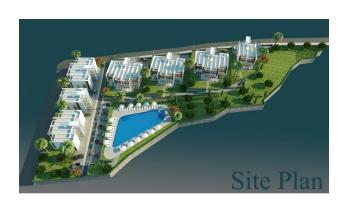

### **Description**

The complex includes 7 two-story blocks with apartments with a terrace and penthouses.

The minimum area of apartments is 85 sq.m. There is a communal pool.

Project on the first coastline. Very close to the golf club, 30 minutes to Kyrenia, within walking distance of a pharmacy, a supermarket, but life on the coast is quiet and serene.