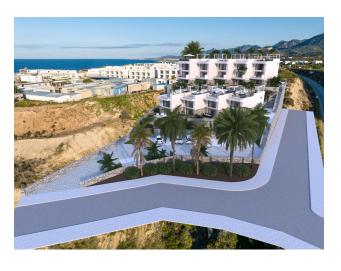

### Infrastructure:

- pool,
- big swimming pool,

- large heated swimming pool,
- Gym,
- view restaurant.

There are several restaurants within walking distance.

The project was commissioned in 2025.

Information updated: 03.04.2025