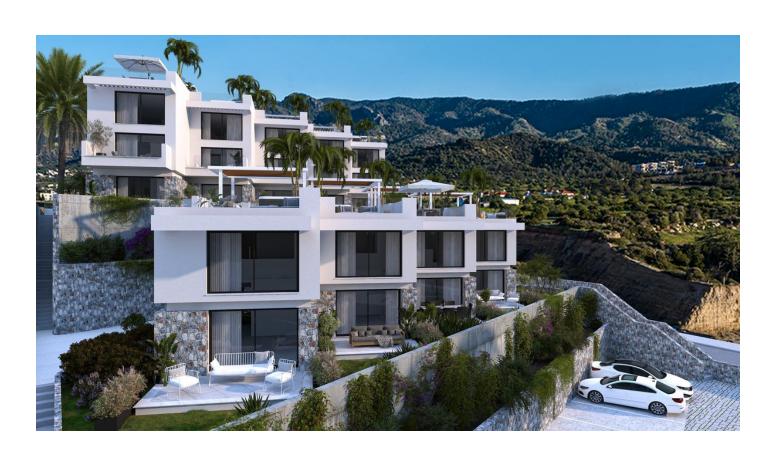

# The project is located on a cliff with an incredible view of the sea and mountains in the Bahceli area (008272)

# **Description**

The project is located on a cliff with incredible views of the sea and mountains!

Almost all apartments will have a view of a stunning sunset (in summer the sun sets in the sea, and in winter over the mountains).

The boutique project is located in the Bahceli area, just 5 minutes from Esentepe and 20 minutes from Kyrenia.

Sandy beach 15 minutes walk. The perfect place for a family holiday in the Mediterranean!