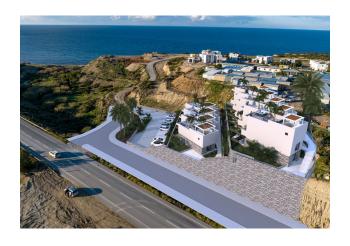

### **Layouts:**

• 2+1 penthouse area 137 m2

### Infrastructure:

- pool,
- big swimming pool,

- large heated swimming pool,
- Gym,
- view restaurant.

There are several restaurants within walking distance.

The project was commissioned in 2025.

Information updated: 03.04.2025