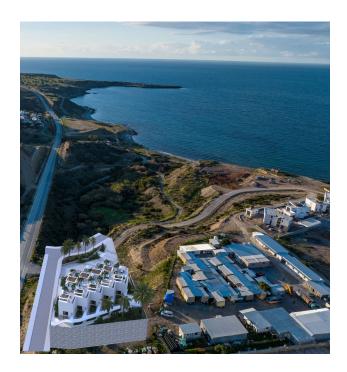

# The project is located on a cliff with an incredible view of the sea and mountains in the Bahceli area (008272)

The boutique project is located in the Bahceli area, just 5 minutes from Esentepe and 20 minutes from Kyrenia.

Sandy beach 15 minutes walk. The perfect place for a family holiday in the Mediterranean!