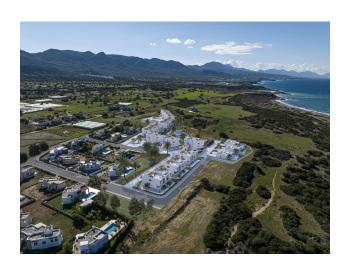

### **Description**

A new premium project located in the middle of the sea and mountains, in the Tatlısu region of Northern Cyprus, 40 km east of Kyrenia, between the Beshparmak mountains and the Mediterranean coast.

The complex consists of 80 apartments and 3 bungalows.

There are 10 blocks in the complex, combining apartments 1+1/2+1 with a private garden, duplex penthouses 1+1/2+1/3+1 with a private rooftop terrace.