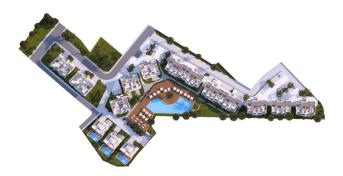

The complex consists of 80 apartments and 3 bungalows.

There are 10 blocks in the complex, combining apartments 1+1/2+1 with a private garden, duplex penthouses 1+1/2+1/3+1 with a private rooftop terrace.