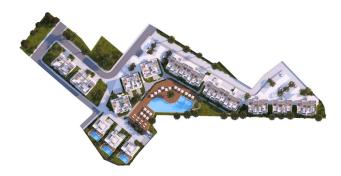

The complex consists of 80 apartments and 3 bungalows.

There are 10 blocks in the complex, combining apartments 1+1/2+1 with a private garden, duplex penthouses 1+1/2+1/3+1 with a private rooftop terrace.

#### Options

- Balcony/ Terrace
- Swimming pool
- Private territory
- Outdoor parking
- Playground