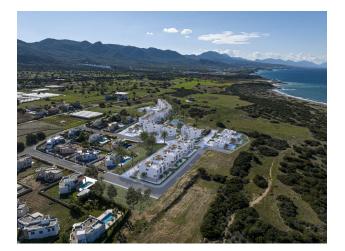

### Description

A new premium project located in the middle of the sea and mountains, in the Tatlısu region of Northern Cyprus, 40 km east of Kyrenia, between the Beshparmak mountains and the Mediterranean coast.

The complex consists of 80 apartments and 3 bungalows.

There are 10 blocks in the complex, combining apartments 1+1/2+1 with a private garden, duplex penthouses 1+1/2+1/3+1 with a private rooftop terrace.