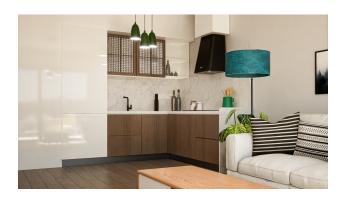

#### Layouts:

- Studios 49 sq.m., terrace 12 sq.m. The apartments are rented already renovated.
- Penthouse with two levels and a roof terrace, with one bedroom 57 sq.m., terrace 30 sq.m.
- Bungalow with three bedrooms 125 sq.m., terrace 160 sq.m.