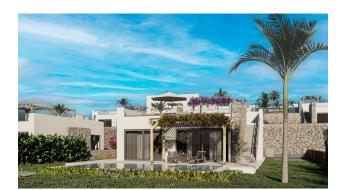

#### Layouts:

- Studios 49 sq.m., terrace 12 sq.m. The apartments are rented already renovated.
- Penthouse with two levels and a roof terrace, with one bedroom 57 sq.m., terrace 30 sq.m.
- Bungalow with three bedrooms 125 sq.m., terrace 160 sq.m.