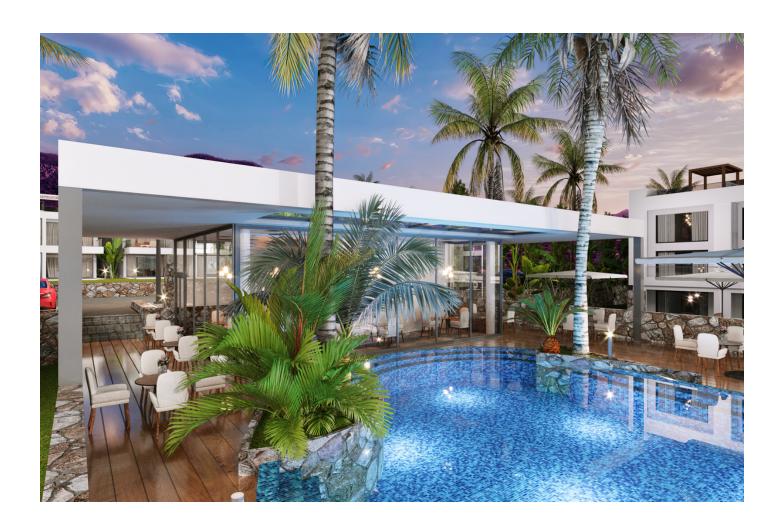

### **Description**

The project is located on the east coast of the island in the Bahceli area overlooking the deep blue Mediterranean Sea.

In front of the sea you can see the great mountains of Northern Cyprus, where the sun shines almost all year round. This region is full of beautifully landscaped green areas but is close to Kyrenia, only 30 minutes drive from shopping malls, cultural events and leading restaurants.

The project offers a fantastic panoramic sea view, not to mention the fact that the sea is only 7 minutes walk away. This location is ideal if you are looking for a quiet area with breathtaking scenery to live in all year round or you are looking for an exclusive holiday property in North Cyprus.

Consisting of 175 apartments, the complex includes spacious studios and 2-bedroom apartments with a garden, 1 and 2-bedroom penthouse apartments with a private rooftop

terrace where you can enjoy barbecues and drinks along with the amazing nature of the Mediterranean island, as well as impressive 3 -bedroom bungalow apartment with private pool, garden and rooftop.

All amenities are within the complex or within walking distance.

Completion date: summer 2025

Information updated: 08.04.2025