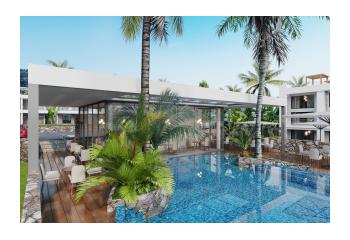

## **Options**

- ✓ Balcony/ Terrace
- Swimming pool
- ✓ Private territory
- Outdoor parking
- ✓ Playground

### **Description**

The project is located on the east coast of the island in the Bahceli area overlooking the deep blue Mediterranean Sea.

In front of the sea you can see the great mountains of Northern Cyprus, where the sun shines almost all year round. This region is full of beautifully landscaped green areas but is close to Kyrenia, only 30 minutes drive from shopping malls, cultural events and leading restaurants.

The project offers a fantastic panoramic sea view, not to mention the fact that the sea is only 7 minutes walk away. This location is ideal if you are looking for a quiet area with breathtaking scenery to live in all year round or you are looking for an exclusive holiday property in North Cyprus.

Consisting of 175 apartments, the complex includes spacious studios and 2-bedroom apartments with a garden, 1 and 2-bedroom penthouse apartments with a private rooftop

terrace where you can enjoy barbecues and drinks along with the amazing nature of the Mediterranean island, as well as impressive 3 -bedroom bungalow apartment with private pool, garden and rooftop.

All amenities are within the complex or within walking distance.

Completion date: summer 2025

Information updated: 08.04.2025