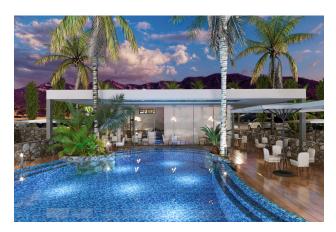

## **Options**

- ✓ Balcony/ Terrace
- Swimming pool
- ✓ Private territory
- Outdoor parking
- ✓ Playground

### **Description**

The project is located on the east coast of the island in the Bahceli area overlooking the deep blue Mediterranean Sea.

In front of the sea you can see the great mountains of Northern Cyprus, where the sun shines almost all year round. This region is full of beautifully landscaped green areas but is close to Kyrenia, only 30 minutes drive from shopping malls, cultural events and leading restaurants.

The project offers a fantastic panoramic sea view, not to mention the fact that the sea is only 7 minutes walk away. This location is ideal if you are looking for a quiet area with breathtaking scenery to live in all year round or you are looking for an exclusive holiday property in North Cyprus.

Consisting of 175 apartments, the complex includes spacious studios and 2-bedroom apartments with a garden, 1 and 2-bedroom penthouse apartments with a private rooftop

terrace where you can enjoy barbecues and drinks along with the amazing nature of the Mediterranean island, as well as impressive 3 -bedroom bungalow apartment with private pool, garden and rooftop.

All amenities are within the complex or within walking distance.

Completion date: summer 2025

Information updated: 08.04.2025