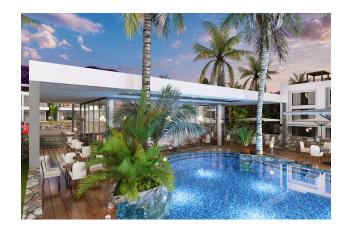

### **Description**

The project is located on the east coast of the island in the Bahceli area overlooking the deep blue Mediterranean Sea.

In front of the sea you can see the great mountains of Northern Cyprus, where the sun shines almost all year round. This region is full of beautifully landscaped green areas but is close to Kyrenia, only 30 minutes drive from shopping malls, cultural events and leading restaurants.

The project offers a fantastic panoramic sea view, not to mention the fact that the sea is only 7 minutes walk away. This location is ideal if you are looking for a quiet area with breathtaking scenery to live in all year round or you are looking for an exclusive holiday property in North Cyprus.

Consisting of 175 apartments, the complex includes spacious studios and 2-bedroom apartments with a garden, 1 and 2-bedroom penthouse apartments with a private rooftop

terrace where you can enjoy barbecues and drinks along with the amazing nature of the Mediterranean island, as well as impressive 3 -bedroom bungalow apartment with private pool, garden and rooftop.