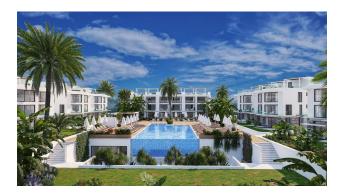

# Apartments from the developer in Tatlytsu area near the picturesque lagoon (013272)

#### Description

The complex is located in the Tatlytsu area next to the picturesque lagoon.

The developer retains its signature style in this project - houses in Scandinavian, modern style, finished with natural stone.

Advantages of the project: boutique project (small number of apartments) first coastline incredible views of the sea and mountains.

Apartments on the second floor have a second light and a ceiling of about 5.5 meters (Duplex Apartments) with two bathrooms on the first and second floors.