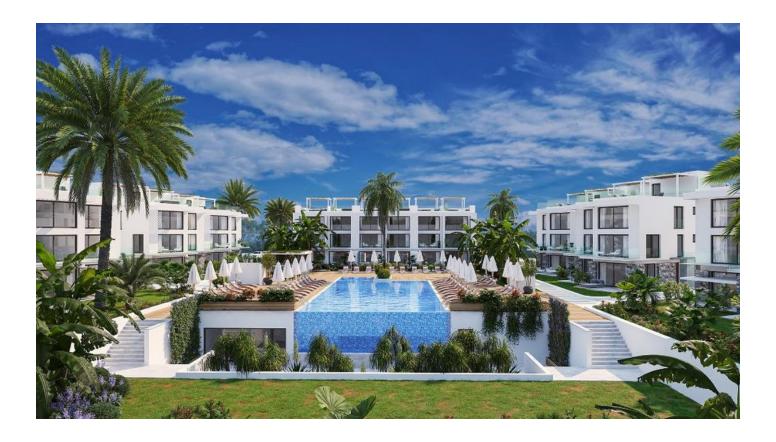

# Apartments from the developer in Tatlytsu area near the picturesque lagoon (013272)

#### Description

The complex is located in the Tatlytsu area next to the picturesque lagoon.

The developer retains its signature style in this project - houses in Scandinavian, modern style, finished with natural stone.

Advantages of the project: boutique project (small number of apartments) first coastline incredible views of the sea and mountains.

Apartments on the second floor have a second light and a ceiling of about 5.5 meters (Duplex Apartments) with two bathrooms on the first and second floors.