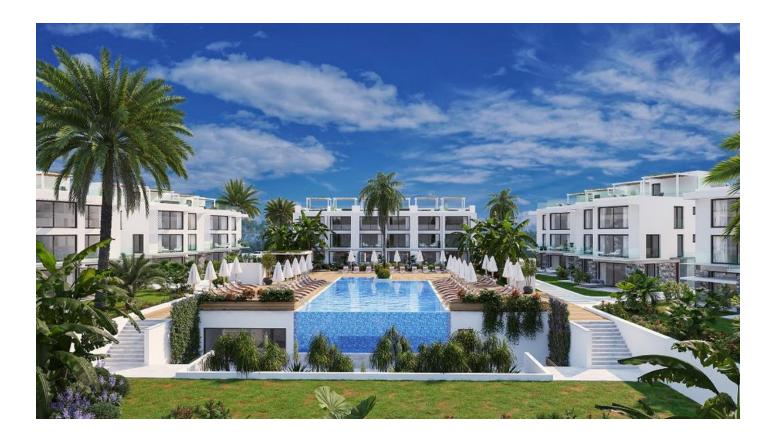

#### Description

The complex is located in the Tatlytsu area next to the picturesque lagoon.

The developer retains its signature style in this project - houses in Scandinavian, modern style, finished with natural stone.

Advantages of the project: boutique project (small number of apartments) first coastline incredible views of the sea and mountains.

Apartments on the second floor have a second light and a ceiling of about 5.5 meters (Duplex Apartments) with two bathrooms on the first and second floors.

The distance to the sea is less than 100 meters.