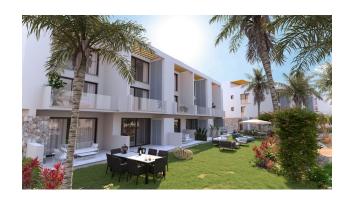

# Complex with various apartments 150 meters from the sea, in Tatlisu area (015272)

### **Description**

Located just 150 meters from the sea, in the Tatlisou area of Northern Cyprus, this project will be just a few steps away from the crystal clear waters of the Mediterranean Sea.

Here you can comfortably enjoy your life in seclusion, surrounded by nature and magnificent views all year round.

The complex consists of only 28 units of apartments.

There are 3 blocks combining **1 bedroom garden apartments and 1 or 2 bedroom duplex penthouses** with a private rooftop terrace.

Information updated: 05.02.2025