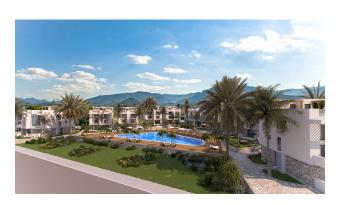

# Complex with various apartments 150 meters from the sea, in Tatlisu area (015272)

### **Description**

Located just 150 meters from the sea, in the Tatlisou area of Northern Cyprus, this project will be just a few steps away from the crystal clear waters of the Mediterranean Sea.

Here you can comfortably enjoy your life in seclusion, surrounded by nature and magnificent views all year round.

The complex consists of only 28 units of apartments.

There are 3 blocks combining **1 bedroom garden apartments and 1 or 2 bedroom duplex penthouses** with a private rooftop terrace.

Information updated: 05.02.2025