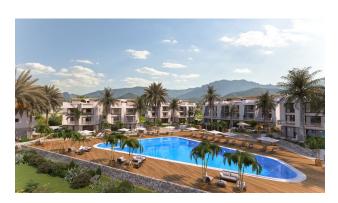

# Complex with various apartments 150 meters from the sea, in Tatlisu area (015272)

### **Description**

Located just 150 meters from the sea, in the Tatlisou area of Northern Cyprus, this project will be just a few steps away from the crystal clear waters of the Mediterranean Sea.

Here you can comfortably enjoy your life in seclusion, surrounded by nature and magnificent views all year round.

The complex consists of only 28 units of apartments.

There are 3 blocks combining **1 bedroom garden apartments and 1 or 2 bedroom duplex penthouses** with a private rooftop terrace.

Information updated: 05.02.2025