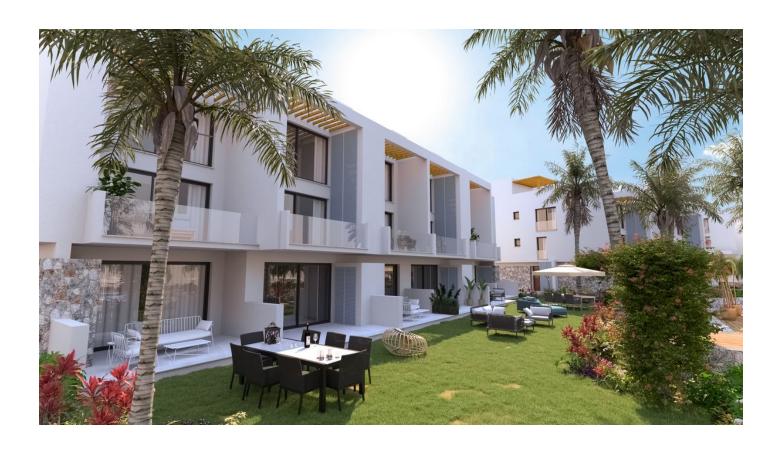

# Complex with various apartments 150 meters from the sea, in Tatlisu area (015272)

### **Description**

Located just 150 meters from the sea, in the Tatlisou area of Northern Cyprus, this project will be just a few steps away from the crystal clear waters of the Mediterranean Sea.

Here you can comfortably enjoy your life in seclusion, surrounded by nature and magnificent views all year round.

The complex consists of only 28 units of apartments.

There are 3 blocks combining **1 bedroom garden apartments and 1 or 2 bedroom duplex penthouses** with a private rooftop terrace.

Information updated: 05.02.2025