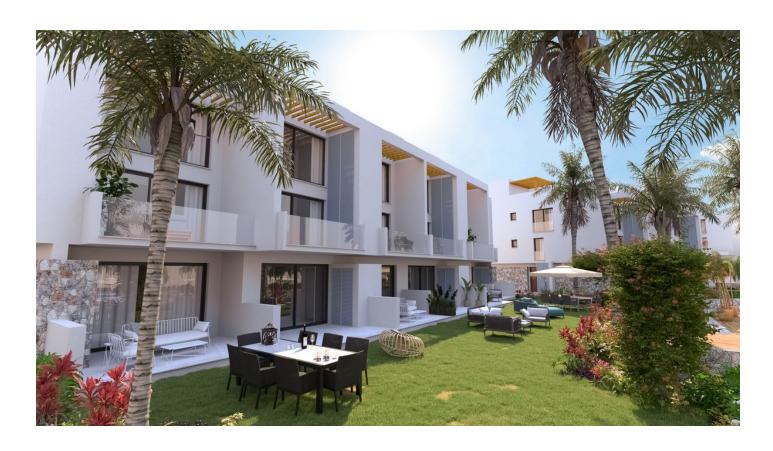

# Complex with various apartments 150 meters from the sea, in Tatlisu area (015272)

### **Description**

Located just 150 meters from the sea, in the Tatlisou area of Northern Cyprus, this project will be just a few steps away from the crystal clear waters of the Mediterranean Sea.

Here you can comfortably enjoy your life in seclusion, surrounded by nature and magnificent views all year round.

The complex consists of only 28 units of apartments.

There are 3 blocks combining **1 bedroom garden apartments and 1 or 2 bedroom duplex penthouses** with a private rooftop terrace.

Information updated: 05.02.2025