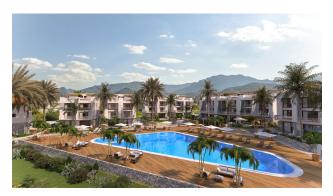

# Complex with various apartments 150 meters from the sea, in Tatlisu area (015272)

### **Description**

Located just 150 meters from the sea, in the Tatlisou area of Northern Cyprus, this project will be just a few steps away from the crystal clear waters of the Mediterranean Sea.

Here you can comfortably enjoy your life in seclusion, surrounded by nature and magnificent views all year round.

The complex consists of only 28 units of apartments.

There are 3 blocks combining **1 bedroom garden apartments and 1 or 2 bedroom duplex penthouses** with a private rooftop terrace.

Information updated: 05.02.2025