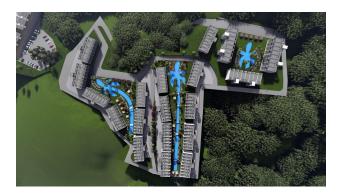

### Description

Complex under construction in the Esentepe area in Kyrenia.

#### Infrastructure:

• Open pool

- Children's swimming pool
- SPA-center
- A fitness center
- Restaurant
- Tennis court