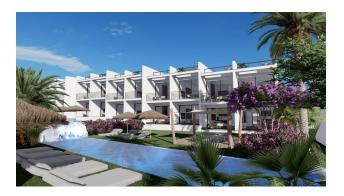

### Description

Complex under construction in the Esentepe area in Kyrenia.

#### Infrastructure:

• Open pool

- Children's swimming pool
- SPA-center
- A fitness center
- Restaurant
- Tennis court

#### Main characteristics:

- Kitchen with high quality built-in furniture
- Built-in wardrobe
- Fully equipped bathroom
- High quality ceramic tiles on the floor and walls in the bathroom
- Panoramic windows with double glazing
- Balcony
- Infrastructure for the installation of air conditioners
- Internet and television infrastructure
- Electronic control system for water pressure in taps
- Water storage tank
- Car parking