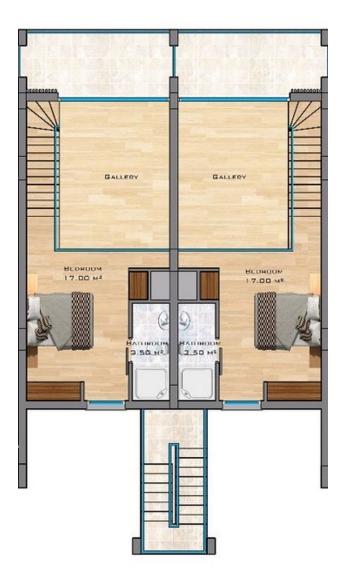

#### **Property types:**

- Studios from 43 to 78 m2
- Apartments 1+1 garden 60 m2
- Apartments 2 + 1 penthouse area 135 m2