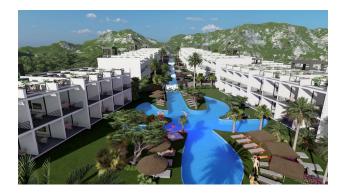

### Description

Complex under construction in the Esentepe area in Kyrenia.

#### Infrastructure:

• Open pool

- Children's swimming pool
- SPA-center
- A fitness center
- Restaurant
- Tennis court

#### Main characteristics:

- Kitchen with high quality built-in furniture
- Built-in wardrobe
- Fully equipped bathroom
- High quality ceramic tiles on the floor and walls in the bathroom
- Panoramic windows with double glazing
- Balcony
- Infrastructure for the installation of air conditioners
- Internet and television infrastructure
- Electronic control system for water pressure in taps
- Water storage tank
- Car parking