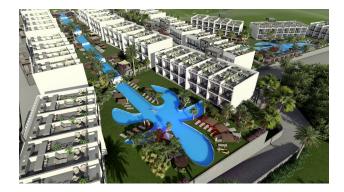

### Description

Complex under construction in the Esentepe area in Kyrenia.

#### Infrastructure:

• Open pool

- Children's swimming pool
- SPA-center
- A fitness center
- Restaurant
- Tennis court