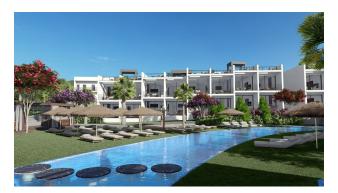

### Description

Complex under construction in the Esentepe area in Kyrenia.

#### Infrastructure:

• Open pool

- Children's swimming pool
- SPA-center
- A fitness center
- Restaurant
- Tennis court

#### Main characteristics:

- Kitchen with high quality built-in furniture
- Built-in wardrobe
- Fully equipped bathroom
- High quality ceramic tiles on the floor and walls in the bathroom
- Panoramic windows with double glazing
- Balcony
- Infrastructure for the installation of air conditioners
- Internet and television infrastructure
- Electronic control system for water pressure in taps
- Water storage tank
- Car parking