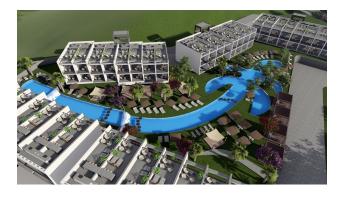

### Description

Complex under construction in the Esentepe area in Kyrenia.

#### Infrastructure:

• Open pool

- Children's swimming pool
- SPA-center
- A fitness center
- Restaurant
- Tennis court