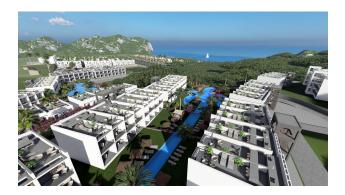

### Description

Complex under construction in the Esentepe area in Kyrenia.

#### Infrastructure:

• Open pool

- Children's swimming pool
- SPA-center
- A fitness center
- Restaurant
- Tennis court