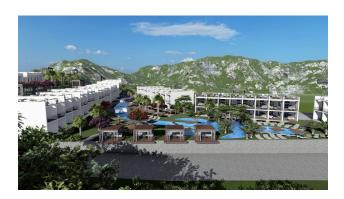

### Description

Complex under construction in the Esentepe area in Kyrenia.

#### Infrastructure:

• Open pool

- Children's swimming pool
- SPA-center
- A fitness center
- Restaurant
- Tennis court