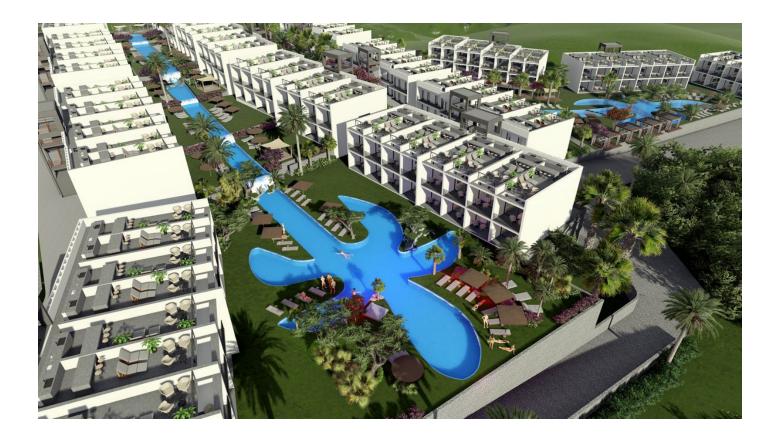

### Description

Complex under construction in the Esentepe area in Kyrenia.

#### Infrastructure:

• Open pool

- Children's swimming pool
- SPA-center
- A fitness center
- Restaurant
- Tennis court

#### **Great location:**

- 1 minute to the beach
- 5 min to supermarket
- 10 minutes to Corineum Golf
- 25 minutes to Kyrenia
- 40 minutes to Ercan Airport
- 70 minutes to Larnaca Airport

Completion date: June 2026