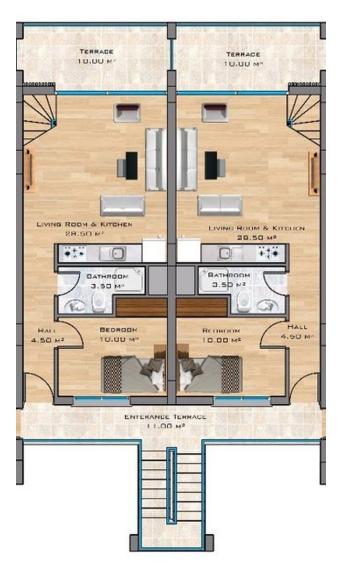

#### **Property types:**

- Studios from 43 to 78 m2
- Apartments 1+1 garden 60 m2
- Apartments 2 + 1 penthouse area 135 m2