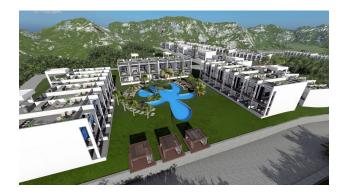

### Description

Complex under construction in the Esentepe area in Kyrenia.

#### Infrastructure:

• Open pool

- Children's swimming pool
- SPA-center
- A fitness center
- Restaurant
- Tennis court