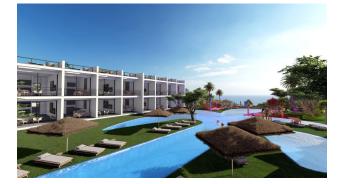

### Description

Complex under construction in the Esentepe area in Kyrenia.

#### Infrastructure:

• Open pool

- Children's swimming pool
- SPA-center
- A fitness center
- Restaurant
- Tennis court

#### Main characteristics:

- Kitchen with high quality built-in furniture
- Built-in wardrobe
- Fully equipped bathroom
- High quality ceramic tiles on the floor and walls in the bathroom
- Panoramic windows with double glazing
- Balcony
- Infrastructure for the installation of air conditioners
- Internet and television infrastructure
- Electronic control system for water pressure in taps
- Water storage tank
- Car parking