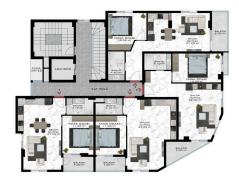

#### **Layout apartments:**

- 1+1 50 m<sup>2</sup> from 139 000 EUR
- 2+1 90-4 m<sup>2</sup> worth 229 000 EUR

An excellent investment solution.

The presented apartments can be purchased both for recreation and living, and for profitable renting. The price of real estate in the region is constantly growing, so the project is truly unique based on the ratio of its price and quality.

## Photo gallery

BEŞİNCİ KAT PLANI

BIRINCI KAT PLANI

DÖRDÜNGÜ KAT PLANI

ALTINCI KAT PLANI

Scan the QR code to open the original page