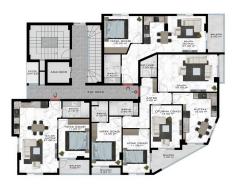

#### **Layout apartments:**

- 1+1 50 m<sup>2</sup> from 139 000 EUR
- 2+1 90-4 m<sup>2</sup> worth 229 000 EUR

An excellent investment solution.

The presented apartments can be purchased both for recreation and living, and for profitable renting. The price of real estate in the region is constantly growing, so the project is truly unique based on the ratio of its price and quality.

## Photo gallery

BEŞİNCİ KAT PLANI

BIRINCI KAT PLANI

DÖRDÜNGÜ KAT PLANI

ALTINCI KAT PLANI

Scan the QR code to open the original page