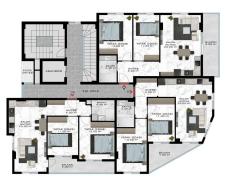

#### **Layout apartments:**

- 1+1 50 m<sup>2</sup> from 139 000 EUR
- 2+1 90-4 m<sup>2</sup> worth 229 000 EUR

An excellent investment solution.

The presented apartments can be purchased both for recreation and living, and for profitable renting. The price of real estate in the region is constantly growing, so the project is truly unique based on the ratio of its price and quality.

## Photo gallery

BEŞİNCİ KAT PLANI

BIRINCI KAT PLANI

DÖRDÜNGÜ KAT PLANI

ALTINCI KAT PLANI

Scan the QR code to open the original page