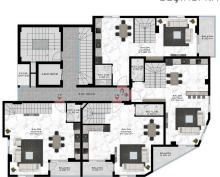

#### **Layout apartments:**

- 1+1 50 m<sup>2</sup> from 139 000 EUR
- 2+1 90-4 m<sup>2</sup> worth 229 000 EUR

An excellent investment solution.

The presented apartments can be purchased both for recreation and living, and for profitable renting. The price of real estate in the region is constantly growing, so the project is truly unique based on the ratio of its price and quality.

## Photo gallery

BEŞİNCİ KAT PLANI

BIRINCI KAT PLANI

DÖRDÜNGÜ KAT PLANI

ALTINCI KAT PLANI

Scan the QR code to open the original page