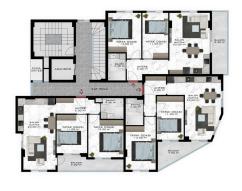

#### **Layout apartments:**

- 1+1 50 m<sup>2</sup> from 139 000 EUR
- 2+1 90-4 m<sup>2</sup> worth 229 000 EUR

An excellent investment solution.

The presented apartments can be purchased both for recreation and living, and for profitable renting. The price of real estate in the region is constantly growing, so the project is truly unique based on the ratio of its price and quality.

## Photo gallery

BEŞİNCİ KAT PLANI

BIRINCI KAT PLANI

DÖRDÜNGÜ KAT PLANI

ALTINCI KAT PLANI

Scan the QR code to open the original page