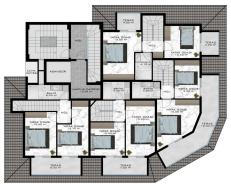

#### **Layout apartments:**

- 1+1 50 m<sup>2</sup> from 139 000 EUR
- 2+1 90-4 m<sup>2</sup> worth 229 000 EUR

An excellent investment solution.

The presented apartments can be purchased both for recreation and living, and for profitable renting. The price of real estate in the region is constantly growing, so the project is truly unique based on the ratio of its price and quality.

## Photo gallery

BEŞİNCİ KAT PLANI

BIRINCI KAT PLANI

DÖRDÜNGÜ KAT PLANI

ALTINCI KAT PLANI

Scan the QR code to open the original page