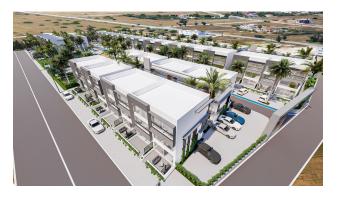

## Description

The project is located in the Iskele region, in the area of the most popular sandy beach in Northern Cyprus LONG BEACH.

A rarity for this area is a low-rise boutique complex near the sea.

#### Layouts:

- studio area 32 m2
- studio-loft area 47.3 m2

The distance to the Mediterranean Sea and the sandy equipped beach is only 600 meters.

The complex is great for renting out (near the sea and a sandy beach) and for living (within walking distance of restaurants, banks, beauty salons, coffee shops, a promenade for walking and a jogging track for almost 12 km).