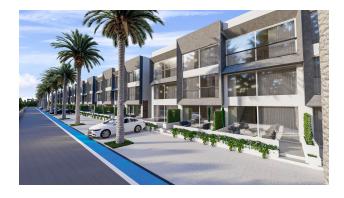

Swimming pool
- Private territory
- Security
- Playground
- Generator

## Description

The project is located in the Iskele region, in the area of the most popular sandy beach in Northern Cyprus LONG BEACH.

A rarity for this area is a low-rise boutique complex near the sea.

#### Layouts:

- studio area 32 m2
- studio-loft area 47.3 m2

The distance to the Mediterranean Sea and the sandy equipped beach is only 600 meters.

The complex is great for renting out (near the sea and a sandy beach) and for living (within walking distance of restaurants, banks, beauty salons, coffee shops, a promenade for walking and a jogging track for almost 12 km).

Nearby there is a playground near the sea and an amusement park.

Completion date: 2025

#### Information updated: 27.03.2025

## Photo gallery