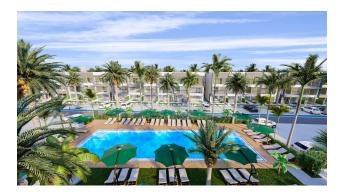

## Description

The project is located in the Iskele region, in the area of the most popular sandy beach in Northern Cyprus LONG BEACH.

A rarity for this area is a low-rise boutique complex near the sea.

#### Layouts:

- studio area 32 m2
- studio-loft area 47.3 m2

The distance to the Mediterranean Sea and the sandy equipped beach is only 600 meters.

The complex is great for renting out (near the sea and a sandy beach) and for living (within walking distance of restaurants, banks, beauty salons, coffee shops, a promenade for walking and a jogging track for almost 12 km).