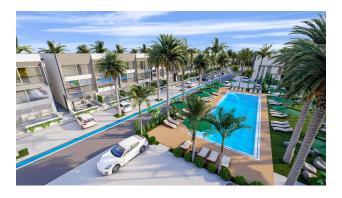

## Description

The project is located in the Iskele region, in the area of the most popular sandy beach in Northern Cyprus LONG BEACH.

A rarity for this area is a low-rise boutique complex near the sea.

#### Layouts:

- studio area 32 m2
- studio-loft area 47.3 m2

The distance to the Mediterranean Sea and the sandy equipped beach is only 600 meters.

The complex is great for renting out (near the sea and a sandy beach) and for living (within walking distance of restaurants, banks, beauty salons, coffee shops, a promenade for walking and a jogging track for almost 12 km).