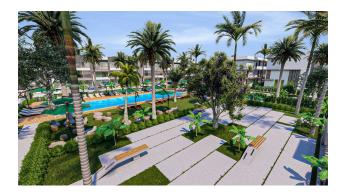

#### Options

- Balcony/ Terrace
- Swimming pool
- Private territory
- Security
- Playground
- Generator

## Description

The project is located in the Iskele region, in the area of the most popular sandy beach in Northern Cyprus LONG BEACH.

A rarity for this area is a low-rise boutique complex near the sea.

#### Layouts:

- studio area 32 m2
- studio-loft area 47.3 m2

The distance to the Mediterranean Sea and the sandy equipped beach is only 600 meters.

The complex is great for renting out (near the sea and a sandy beach) and for living (within walking distance of restaurants, banks, beauty salons, coffee shops, a promenade for walking and a jogging track for almost 12 km).