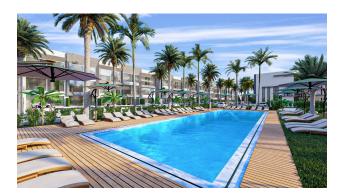

#### Options

- Balcony/ Terrace
- Swimming pool
- Private territory
- Security
- Playground
- Generator

## Description

The project is located in the Iskele region, in the area of the most popular sandy beach in Northern Cyprus LONG BEACH.

A rarity for this area is a low-rise boutique complex near the sea.

#### Layouts:

- studio area 32 m2
- studio-loft area 47.3 m2

The distance to the Mediterranean Sea and the sandy equipped beach is only 600 meters.

The complex is great for renting out (near the sea and a sandy beach) and for living (within walking distance of restaurants, banks, beauty salons, coffee shops, a promenade for walking and a jogging track for almost 12 km).