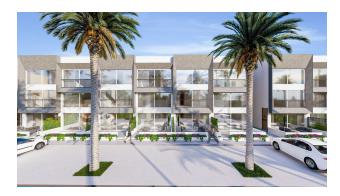

wimming pool
- Private territory
- Security
- Playground
- Generator

## Description

The project is located in the Iskele region, in the area of the most popular sandy beach in Northern Cyprus LONG BEACH.

A rarity for this area is a low-rise boutique complex near the sea.

#### Layouts:

- studio area 32 m2
- studio-loft area 47.3 m2

The distance to the Mediterranean Sea and the sandy equipped beach is only 600 meters.

The complex is great for renting out (near the sea and a sandy beach) and for living (within walking distance of restaurants, banks, beauty salons, coffee shops, a promenade for walking and a jogging track for almost 12 km).

Nearby there is a playground near the sea and an amusement park.

Completion date: 2025

#### Information updated: 27.03.2025

## Photo gallery