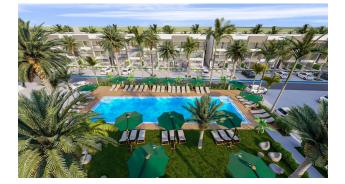

#### Options

- Balcony/ Terrace
- Swimming pool
- Private territory
- Security
- Playground
- Generator

## Description

The project is located in the Iskele region, in the area of the most popular sandy beach in Northern Cyprus LONG BEACH.

A rarity for this area is a low-rise boutique complex near the sea.

#### Layouts:

- studio area 32 m2
- studio-loft area 47.3 m2

The distance to the Mediterranean Sea and the sandy equipped beach is only 600 meters.

The complex is great for renting out (near the sea and a sandy beach) and for living (within walking distance of restaurants, banks, beauty salons, coffee shops, a promenade for walking and a jogging track for almost 12 km).