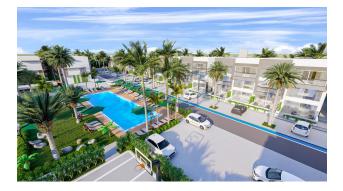

#### Options

- Balcony/ Terrace
- Swimming pool
- Private territory
- Security
- Playground
- Generator

#### Layouts:

- studio area 32 m2
- studio-loft area 47.3 m2

The distance to the Mediterranean Sea and the sandy equipped beach is only 600 meters.

The complex is great for renting out (near the sea and a sandy beach) and for living (within walking distance of restaurants, banks, beauty salons, coffee shops, a promenade for walking and a jogging track for almost 12 km).