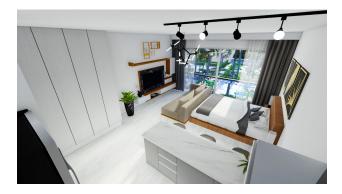

#### Layouts:

- studio area 32 m2
- studio-loft area 47.3 m2

The distance to the Mediterranean Sea and the sandy equipped beach is only 600 meters.

The complex is great for renting out (near the sea and a sandy beach) and for living (within walking distance of restaurants, banks, beauty salons, coffee shops, a promenade for walking and a jogging track for almost 12 km).