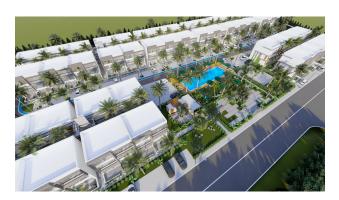

#### Options

- Balcony/ Terrace
- Swimming pool
- Private territory
- Security
- Playground
- Generator

## Description

The project is located in the Iskele region, in the area of the most popular sandy beach in Northern Cyprus LONG BEACH.

A rarity for this area is a low-rise boutique complex near the sea.

#### Layouts:

- studio area 32 m2
- studio-loft area 47.3 m2

The distance to the Mediterranean Sea and the sandy equipped beach is only 600 meters.

The complex is great for renting out (near the sea and a sandy beach) and for living (within walking distance of restaurants, banks, beauty salons, coffee shops, a promenade for walking and a jogging track for almost 12 km).