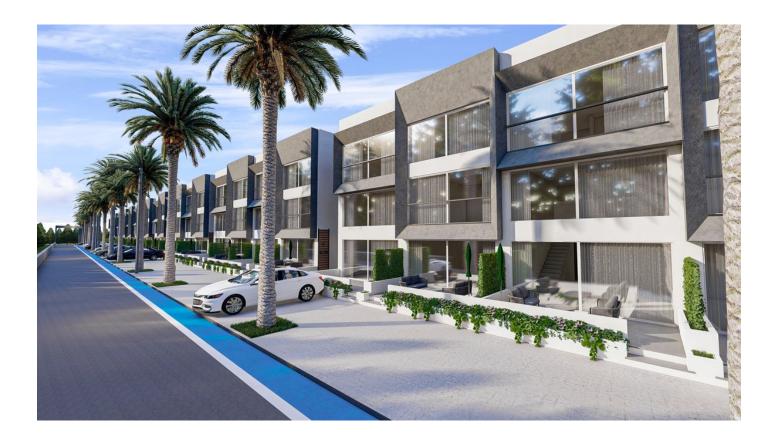

# Low-rise boutique complex in the Iskele region (005105)

## Description

The project is located in the Iskele region, in the area of the most popular sandy beach in Northern Cyprus LONG BEACH.

A rarity for this area is a low-rise boutique complex near the sea.

#### Layouts:

- studio area 32 m2
- studio-loft area 47.3 m2

The distance to the Mediterranean Sea and the sandy equipped beach is only 600 meters.

The complex is great for renting out (near the sea and a sandy beach) and for living (within walking distance of restaurants, banks, beauty salons, coffee shops, a promenade for walking and a jogging track for almost 12 km).