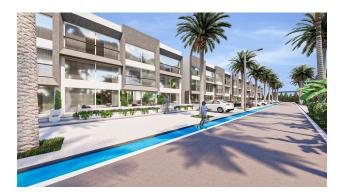

mming pool
- Private territory
- Security
- Playground
- Generator

## Description

The project is located in the Iskele region, in the area of the most popular sandy beach in Northern Cyprus LONG BEACH.

A rarity for this area is a low-rise boutique complex near the sea.

#### Layouts:

- studio area 32 m2
- studio-loft area 47.3 m2

The distance to the Mediterranean Sea and the sandy equipped beach is only 600 meters.

The complex is great for renting out (near the sea and a sandy beach) and for living (within walking distance of restaurants, banks, beauty salons, coffee shops, a promenade for walking and a jogging track for almost 12 km).

Nearby there is a playground near the sea and an amusement park.

Completion date: 2025

#### Information updated: 27.03.2025

## Photo gallery