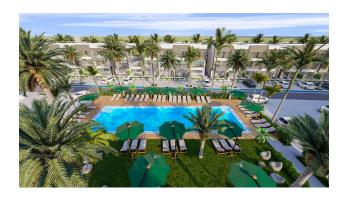

### **Options**

- Balcony/ Terrace
- Swimming pool
- ✔ Private territory
- Security
- ✓ Playground
- ✓ Generator

#### **Description**

The project is located in the Iskele region, in the area of the most popular sandy beach in Northern Cyprus LONG BEACH.

A rarity for this area is a low-rise boutique complex near the sea.

#### Layouts:

- studio area 32 m2
- studio-loft area 47.3 m2

The distance to the Mediterranean Sea and the sandy equipped beach is only 600 meters.

The complex is great for renting out (near the sea and a sandy beach) and for living (within walking distance of restaurants, banks, beauty salons, coffee shops, a promenade for walking and a jogging track for almost 12 km).