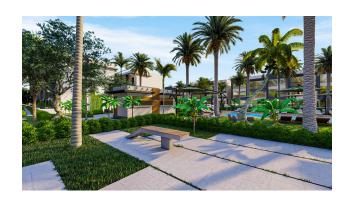

#### Layouts:

- studio area 32 m2
- studio-loft area 47.3 m2

The distance to the Mediterranean Sea and the sandy equipped beach is only 600 meters.

The complex is great for renting out (near the sea and a sandy beach) and for living (within walking distance of restaurants, banks, beauty salons, coffee shops, a promenade for walking and a jogging track for almost 12 km).

Nearby there is a playground near the sea and an amusement park.

Completion date: 2025

Information updated: 27.03.2025