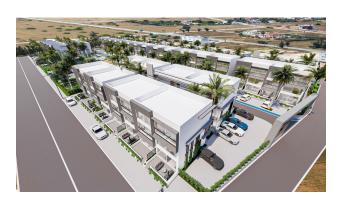

# Low-rise boutique complex in the Iskele region (005105)

#### **Description**

The project is located in the Iskele region, in the area of the most popular sandy beach in Northern Cyprus LONG BEACH.

A rarity for this area is a low-rise boutique complex near the sea.

#### Layouts:

- studio area 32 m2
- studio-loft area 47.3 m2

The distance to the Mediterranean Sea and the sandy equipped beach is only 600 meters.

The complex is great for renting out (near the sea and a sandy beach) and for living (within walking distance of restaurants, banks, beauty salons, coffee shops, a promenade for walking and a jogging track for almost 12 km).