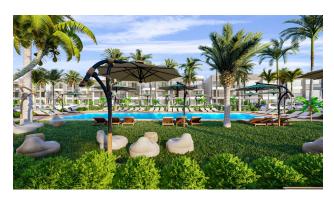

#### **Description**

The project is located in the Iskele region, in the area of the most popular sandy beach in Northern Cyprus LONG BEACH.

A rarity for this area is a low-rise boutique complex near the sea.

#### Layouts:

- studio area 32 m2
- studio-loft area 47.3 m2

The distance to the Mediterranean Sea and the sandy equipped beach is only 600 meters.

The complex is great for renting out (near the sea and a sandy beach) and for living (within walking distance of restaurants, banks, beauty salons, coffee shops, a promenade for walking and a jogging track for almost 12 km).

Nearby there is a playground near the sea and an amusement park.

Completion date: 2025

Information updated: 27.03.2025