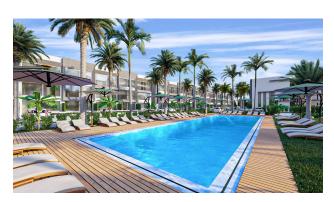

### **Options**

- Balcony/ Terrace
- Swimming pool
- ✔ Private territory
- Security
- ✓ Playground
- ✓ Generator

#### Layouts:

- studio area 32 m2
- studio-loft area 47.3 m2

The distance to the Mediterranean Sea and the sandy equipped beach is only 600 meters.

The complex is great for renting out (near the sea and a sandy beach) and for living (within walking distance of restaurants, banks, beauty salons, coffee shops, a promenade for walking and a jogging track for almost 12 km).