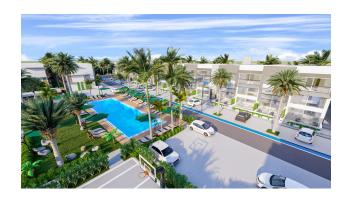

### **Options**

- Balcony/ Terrace
- Swimming pool
- ✔ Private territory
- Security
- ✓ Playground
- ✓ Generator

#### Layouts:

- studio area 32 m2
- studio-loft area 47.3 m2

The distance to the Mediterranean Sea and the sandy equipped beach is only 600 meters.

The complex is great for renting out (near the sea and a sandy beach) and for living (within walking distance of restaurants, banks, beauty salons, coffee shops, a promenade for walking and a jogging track for almost 12 km).