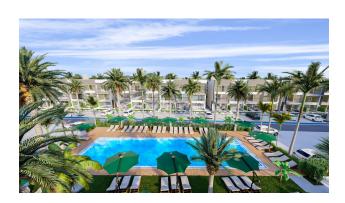

### **Options**

- Balcony/ Terrace
- Swimming pool
- ✔ Private territory
- Security
- ✓ Playground
- ✓ Generator

#### **Description**

The project is located in the Iskele region, in the area of the most popular sandy beach in Northern Cyprus LONG BEACH.

A rarity for this area is a low-rise boutique complex near the sea.

#### Layouts:

- studio area 32 m2
- studio-loft area 47.3 m2

The distance to the Mediterranean Sea and the sandy equipped beach is only 600 meters.

The complex is great for renting out (near the sea and a sandy beach) and for living (within walking distance of restaurants, banks, beauty salons, coffee shops, a promenade for walking and a jogging track for almost 12 km).