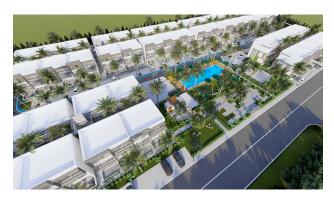

### **Options**

- Balcony/ Terrace
- Swimming pool
- ✔ Private territory
- Security
- ✓ Playground
- ✓ Generator

#### Layouts:

- studio area 32 m2
- studio-loft area 47.3 m2

The distance to the Mediterranean Sea and the sandy equipped beach is only 600 meters.

The complex is great for renting out (near the sea and a sandy beach) and for living (within walking distance of restaurants, banks, beauty salons, coffee shops, a promenade for walking and a jogging track for almost 12 km).

Nearby there is a playground near the sea and an amusement park.

Completion date: 2025

Information updated: 27.03.2025