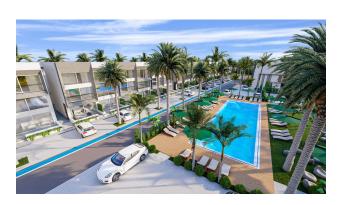

### **Options**

- Balcony/ Terrace
- Swimming pool
- ✔ Private territory
- Security
- ✓ Playground
- ✓ Generator

#### **Description**

The project is located in the Iskele region, in the area of the most popular sandy beach in Northern Cyprus LONG BEACH.

A rarity for this area is a low-rise boutique complex near the sea.

#### Layouts:

- studio area 32 m2
- studio-loft area 47.3 m2

The distance to the Mediterranean Sea and the sandy equipped beach is only 600 meters.

The complex is great for renting out (near the sea and a sandy beach) and for living (within walking distance of restaurants, banks, beauty salons, coffee shops, a promenade for walking and a jogging track for almost 12 km).