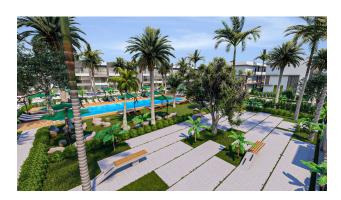

#### **Description**

The project is located in the Iskele region, in the area of the most popular sandy beach in Northern Cyprus LONG BEACH.

A rarity for this area is a low-rise boutique complex near the sea.

#### Layouts:

- studio area 32 m2
- studio-loft area 47.3 m2

The distance to the Mediterranean Sea and the sandy equipped beach is only 600 meters.

The complex is great for renting out (near the sea and a sandy beach) and for living (within walking distance of restaurants, banks, beauty salons, coffee shops, a promenade for walking and a jogging track for almost 12 km).

Nearby there is a playground near the sea and an amusement park.

Completion date: 2025

Information updated: 27.03.2025