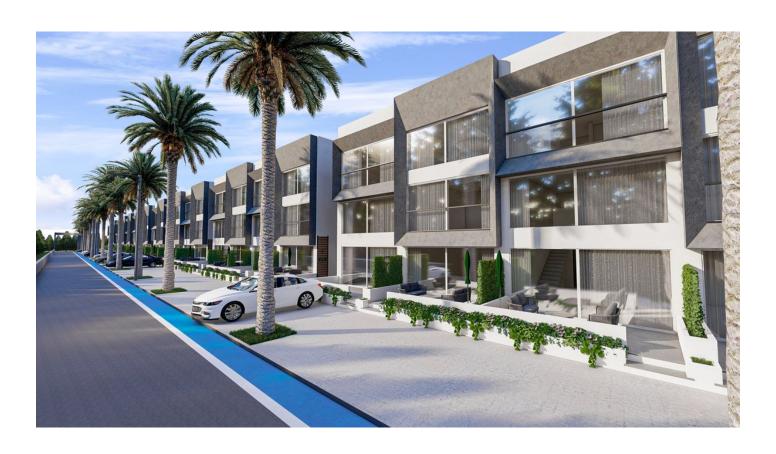

# Low-rise boutique complex in the Iskele region (005105)

#### **Description**

The project is located in the Iskele region, in the area of the most popular sandy beach in Northern Cyprus LONG BEACH.

A rarity for this area is a low-rise boutique complex near the sea.

#### Layouts:

- studio area 32 m2
- studio-loft area 47.3 m2

The distance to the Mediterranean Sea and the sandy equipped beach is only 600 meters.

The complex is great for renting out (near the sea and a sandy beach) and for living (within walking distance of restaurants, banks, beauty salons, coffee shops, a promenade for walking and a jogging track for almost 12 km).