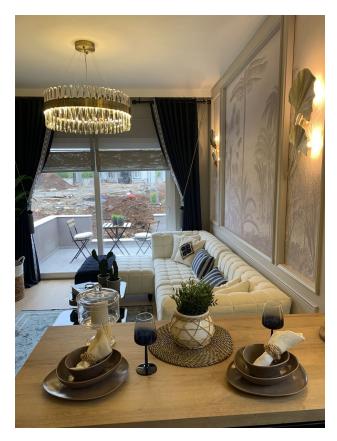

floors. There are 109 apartments in total. Type of apartments: 1+1 (69-74 m<sup>2</sup>) Completion date: May 2024

### **Description:**

- Heating: gas
- Wardrobe
- Built-in kitchen set
- Equipped bathroom with 1st class plumbing
- Generator

#### On the territory of the complex:

- Security and video surveillance 27/7
- Swimming pool (outdoor) and water park
- Hamam
- Sauna
- Fitness zone
- Parking (open)
- Basketball court
- Tennis table
- Barbecue area and gazebos
- Children's play area

#### Location:

- 300 meters to the sea
- Within walking distance of the necessary shops, the market
- Pharmacies
- Polyclinics
- Schools

With a down payment of 50% - 0% installments until the end of construction

#### Information updated: 30.01.2025

## **Photo gallery**