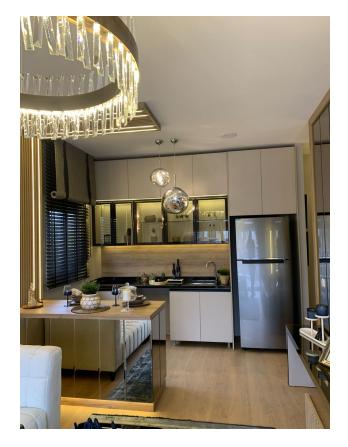

0 floors. There are 109 apartments in total. Type of apartments: 1+1 (69-74 m<sup>2</sup>) Completion date: May 2024

### **Description:**

- Heating: gas
- Wardrobe
- Built-in kitchen set
- Equipped bathroom with 1st class plumbing
- Generator

#### On the territory of the complex:

- Security and video surveillance 27/7
- Swimming pool (outdoor) and water park
- Hamam
- Sauna
- Fitness zone
- Parking (open)
- Basketball court
- Tennis table
- Barbecue area and gazebos
- Children's play area

#### Location:

- 300 meters to the sea
- Within walking distance of the necessary shops, the market
- Pharmacies
- Polyclinics
- Schools

With a down payment of 50% - 0% installments until the end of construction

#### Information updated: 30.01.2025

## **Photo gallery**