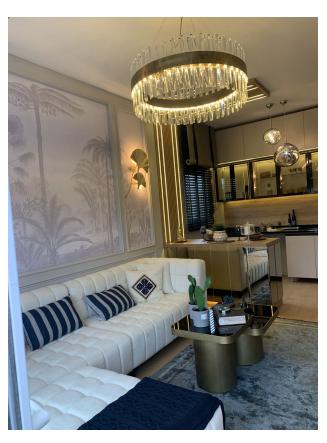

oors. There are 109 apartments in total. Type of apartments: 1+1 (69-74 m<sup>2</sup>) Completion date: May 2024

### **Description:**

- Heating: gas
- Wardrobe
- Built-in kitchen set
- Equipped bathroom with 1st class plumbing
- Generator

#### On the territory of the complex:

- Security and video surveillance 27/7
- Swimming pool (outdoor) and water park
- Hamam
- Sauna
- Fitness zone
- Parking (open)
- Basketball court
- Tennis table
- Barbecue area and gazebos
- Children's play area

#### Location:

- 300 meters to the sea
- Within walking distance of the necessary shops, the market
- Pharmacies
- Polyclinics
- Schools

With a down payment of 50% - 0% installments until the end of construction

#### Information updated: 30.01.2025

## **Photo gallery**