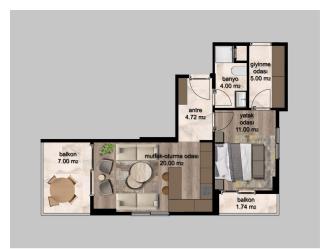

# 57 000 € - 76 000 €

**G** Floor area **69 m<sup>2</sup> - 74 m<sup>2</sup>** 

Number of rooms

1 bedroom

🗬 Furnitures

Partly

| ≋   | To the<br>beach:       | 300 m          |
|-----|------------------------|----------------|
| Q   | Location:              | Turkey, Mersin |
| ×   | To the airport:        | km             |
| ılı | To the city<br>centre: | km             |

District: Cheshmeli The complex consists of 1 block of 10 floors. There are 109 apartments in total. Type of apartments: 1+1 (69-74 m<sup>2</sup>) Completion date: May 2024