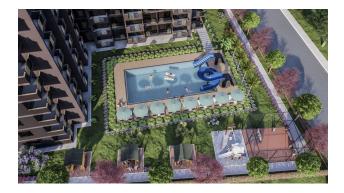

## Description

A new residential complex, which is located near the beaches with a blue flag in the province of Mersin, 300 meters from the Mediterranean Sea.

An outdoor pool with its own water park, a fitness room, a spa complex, and the best beaches of Mersin - all this awaits you in the complex.

#### On the territory of the complex:

- Security and video surveillance 27/7
- Swimming pool (outdoor) and water park
- Hamam
- Sauna
- Fitness zone
- Parking (open)
- Basketball court
- Tennis table
- Barbecue area and gazebos
- Children's play area