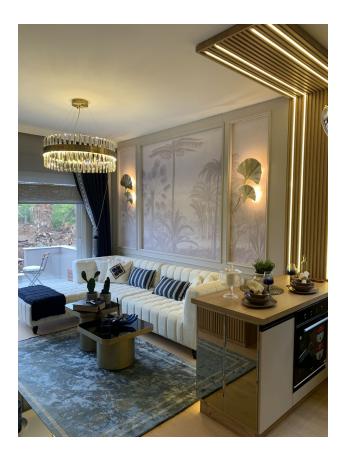

rs. There are 109 apartments in total. Type of apartments: 1+1 (69-74 m<sup>2</sup>) Completion date: May 2024

### **Description:**

- Heating: gas
- Wardrobe
- Built-in kitchen set
- Equipped bathroom with 1st class plumbing
- Generator

#### On the territory of the complex:

- Security and video surveillance 27/7
- Swimming pool (outdoor) and water park
- Hamam
- Sauna
- Fitness zone
- Parking (open)
- Basketball court
- Tennis table
- Barbecue area and gazebos
- Children's play area

#### Location:

- 300 meters to the sea
- Within walking distance of the necessary shops, the market
- Pharmacies
- Polyclinics
- Schools

With a down payment of 50% - 0% installments until the end of construction

#### Information updated: 30.01.2025

## **Photo gallery**