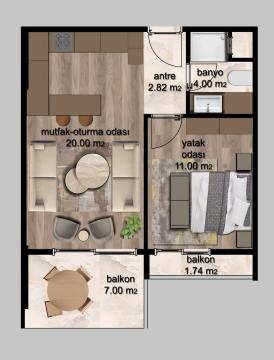

# 57 000 € - 76 000 €

**G** Floor area **69 m<sup>2</sup> - 74 m<sup>2</sup>** 

Number of rooms

1 bedroom

🗬 Furnitures

Partly

| ≋   | To the<br>beach:       | 300 m          |
|-----|------------------------|----------------|
| Q   | Location:              | Turkey, Mersin |
| ×   | To the airport:        | km             |
| ılı | To the city<br>centre: | km             |

District: Cheshmeli The complex consists of 1 block of 10 floors. There are 109 apartments in total. Type of apartments: 1+1 (69-74 m<sup>2</sup>) Completion date: May 2024