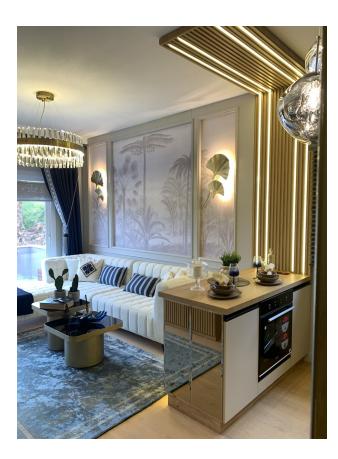

10 floors. There are 109 apartments in total. Type of apartments: 1+1 (69-74 m<sup>2</sup>) Completion date: May 2024

### **Description:**

- Heating: gas
- Wardrobe
- Built-in kitchen set
- Equipped bathroom with 1st class plumbing
- Generator

#### On the territory of the complex:

- Security and video surveillance 27/7
- Swimming pool (outdoor) and water park
- Hamam
- Sauna
- Fitness zone
- Parking (open)
- Basketball court
- Tennis table
- Barbecue area and gazebos
- Children's play area

#### Location:

- 300 meters to the sea
- Within walking distance of the necessary shops, the market
- Pharmacies
- Polyclinics
- Schools

With a down payment of 50% - 0% installments until the end of construction

#### Information updated: 30.01.2025

## **Photo gallery**