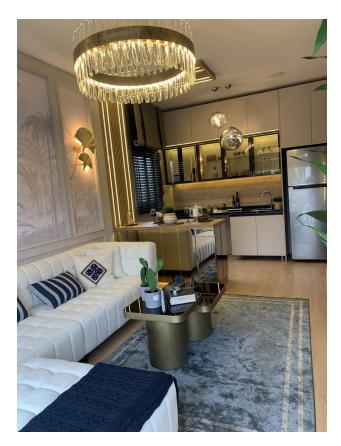

. There are 109 apartments in total. Type of apartments: 1+1 (69-74 m<sup>2</sup>) Completion date: May 2024

### **Description:**

- Heating: gas
- Wardrobe
- Built-in kitchen set
- Equipped bathroom with 1st class plumbing
- Generator

#### On the territory of the complex:

- Security and video surveillance 27/7
- Swimming pool (outdoor) and water park
- Hamam
- Sauna
- Fitness zone
- Parking (open)
- Basketball court
- Tennis table
- Barbecue area and gazebos
- Children's play area

#### Location:

- 300 meters to the sea
- Within walking distance of the necessary shops, the market
- Pharmacies
- Polyclinics
- Schools

With a down payment of 50% - 0% installments until the end of construction

#### Information updated: 30.01.2025

## **Photo gallery**