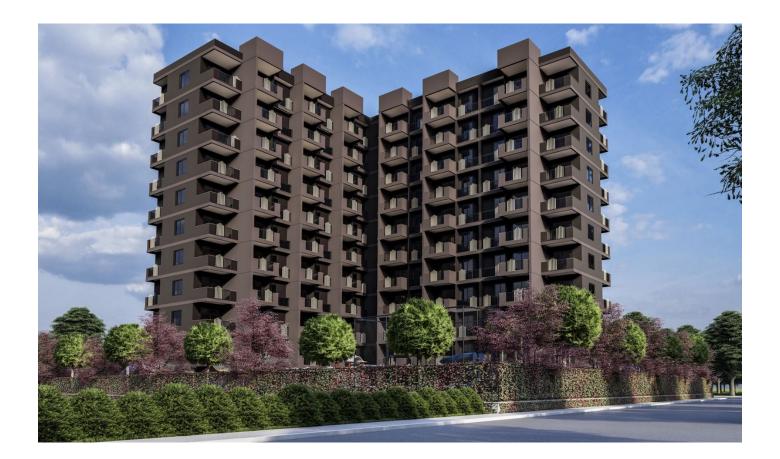

## Description

A new residential complex, which is located near the beaches with a blue flag in the province of Mersin, 300 meters from the Mediterranean Sea.

An outdoor pool with its own water park, a fitness room, a spa complex, and the best beaches of Mersin - all this awaits you in the complex.

District: Cheshmeli The complex consists of 1 block of 10 floors. There are 109 apartments in total. Type of apartments: 1+1 (69-74 m<sup>2</sup>) Completion date: May 2024