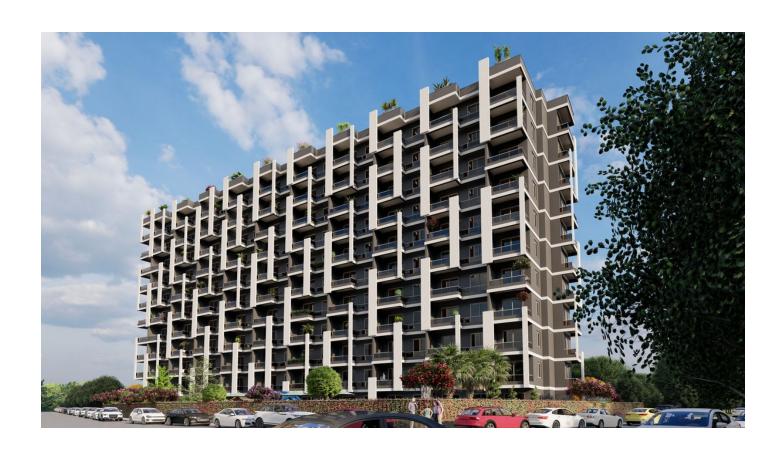

# Apartments in a residential complex from a developer in Erdemli (009271)

# **Description**

The apartments in the residential complex are suitable for both renting out and for personal use.

The residential complex is located 300 meters from the Mediterranean coast among the blue flag beaches.

**District: Erdemli** 

The complex consists of 1 block, 10 floors

Type of apartments: 1+1

Completion date: December 2024

Heating: gas

Wardrobe

Built-in kitchen set

granite countertop