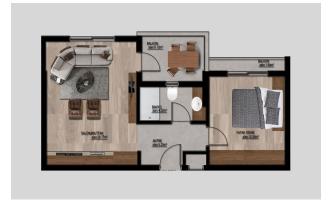

# 37 000 € - 56 500 €

**13** Floor area **47** m<sup>2</sup> - **65** m<sup>2</sup>

Number of rooms 1 bedroom

Furnitures Partly

**≋** To the

beach: 350 m

• Location: Turkey, Mersin

**X** To the airport: **km** 

**District: Erdemli** 

The complex consists of 1 block, 10 floors

Type of apartments: 1+1

Completion date: December 2024

Heating: gas

Wardrobe

Built-in kitchen set

granite countertop