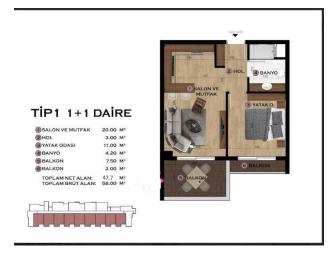

**District: Erdemli** 

The complex consists of 1 block, 10 floors

Type of apartments: 1+1

Completion date: December 2024

Heating: gas

Wardrobe

Built-in kitchen set

granite countertop