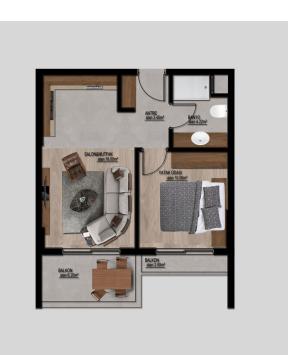

**District: Erdemli** 

The complex consists of 1 block, 10 floors

Type of apartments: 1+1

Completion date: December 2024

Heating: gas

Wardrobe

Built-in kitchen set

granite countertop