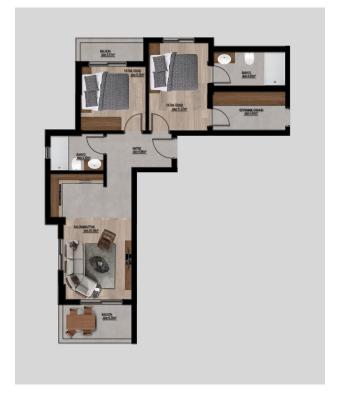

# 37 000 € - 56 500 €

**13** Floor area **47** m<sup>2</sup> - **65** m<sup>2</sup>

Number of rooms 1 bedroom

Furnitures Partly

**≋** To the

beach: 350 m

• Location: Turkey, Mersin

**X** To the airport: **km** 

**District: Erdemli** 

The complex consists of 1 block, 10 floors

Type of apartments: 1+1

Completion date: December 2024

Heating: gas

Wardrobe

Built-in kitchen set

granite countertop