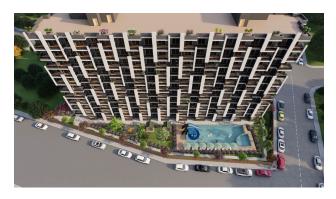

Near the house there are all the necessary shops, a farmers' market and a promenade. And on the spacious territory of the complex there is an outdoor swimming pool, a barbecue area and a children's play area.

## On the territory of the complex:

- Security and video surveillance 27/7
- Swimming pool (outdoor)
- Children's pool and water park
- Parking (open)
- Barbecue area and gazebos
- Playground