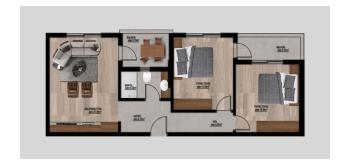

# 37 000 € - 56 500 €

**13** Floor area **47** m<sup>2</sup> - **65** m<sup>2</sup>

Number of rooms 1 bedroom

Furnitures Partly

**≋** To the

beach: 350 m

• Location: Turkey, Mersin

**X** To the airport: **km** 

**District: Erdemli** 

The complex consists of 1 block, 10 floors

Type of apartments: 1+1

Completion date: December 2024

Heating: gas

Wardrobe

Built-in kitchen set

granite countertop