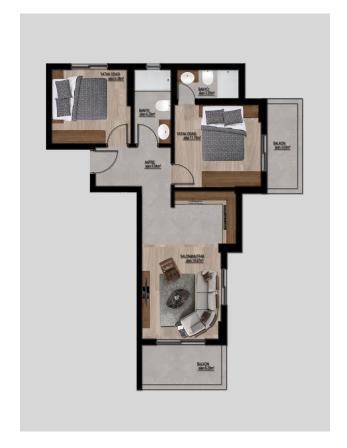

# 37 000 € - 56 500 €

**13** Floor area **47** m<sup>2</sup> - **65** m<sup>2</sup>

Number of rooms 1 bedroom

Furnitures Partly

**≋** To the

beach: 350 m

• Location: Turkey, Mersin

**X** To the airport: **km** 

**District: Erdemli** 

The complex consists of 1 block, 10 floors

Type of apartments: 1+1

Completion date: December 2024

Heating: gas

Wardrobe

Built-in kitchen set

granite countertop