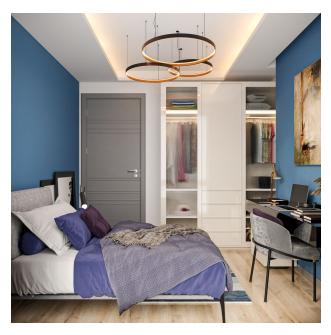

## **Characteristics of apartments:**

- Suspended ceiling
- Kitchen set
- Wardrobe in the hallway
- Bathroom furniture
- Steel reinforced door
- PVC windows
- Wall painting with acrylic paint
- Plumbing fittings of the 1st class
- Shower cabin 1st class