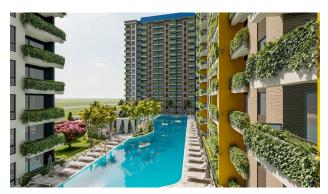

# **Description**

A new luxury residential complex with its own infrastructure, located in the popular resort town of Mersin, 200 meters from the sea.

All the necessary urban infrastructure is located nearby: cafes, restaurants, bars, shops, shopping centers, hospitals, pharmacies, parks, banks and public transport stops.

Modern design solutions, unique location, breathtaking landscapes, sea azure, grandeur and splendor of the complex gives you more than just a "dacha" on the sea.

The complex is a 14-storey building of modern architecture, consisting of three blocks. The rich infrastructure of the complex, as well as friendly staff, will help you fully enjoy life.

#### **Distances:**

- Sea and beach: 200 m
- Airport: 45 km
- Distance to the center of Mersin: 5 km

#### Infrastructure:

- Outdoor pool, water park
- outdoor parking
- Children playground
- gazebos
- Basketball court
- Football field
- Barbecue area