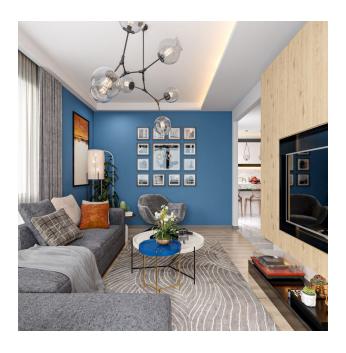

## **Characteristics of apartments:**

- Suspended ceiling
- Kitchen set
- Wardrobe in the hallway
- Bathroom furniture
- Steel reinforced door
- PVC windows
- Wall painting with acrylic paint
- Plumbing fittings of the 1st class
- Shower cabin 1st class