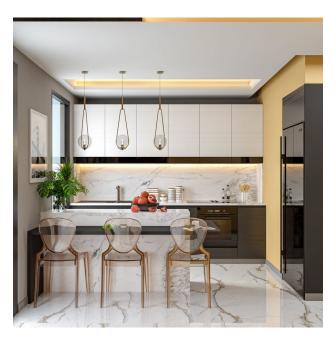

## **Characteristics of apartments:**

- Suspended ceiling
- Kitchen set
- Wardrobe in the hallway
- Bathroom furniture
- Steel reinforced door
- PVC windows
- Wall painting with acrylic paint
- Plumbing fittings of the 1st class
- Shower cabin 1st class