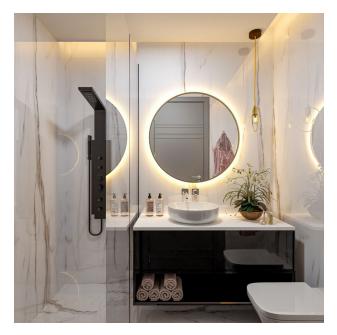

## **Characteristics of apartments:**

- Suspended ceiling
- Kitchen set
- Wardrobe in the hallway
- Bathroom furniture
- Steel reinforced door
- PVC windows
- Wall painting with acrylic paint
- Plumbing fittings of the 1st class
- Shower cabin 1st class

## **Photo gallery**