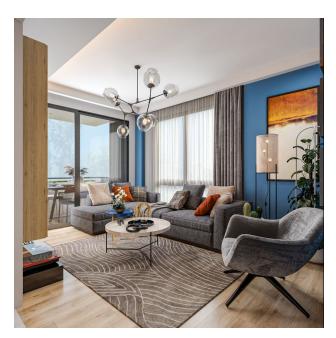

## **Characteristics of apartments:**

- Suspended ceiling
- Kitchen set
- Wardrobe in the hallway
- Bathroom furniture
- Steel reinforced door
- PVC windows
- Wall painting with acrylic paint
- Plumbing fittings of the 1st class
- Shower cabin 1st class