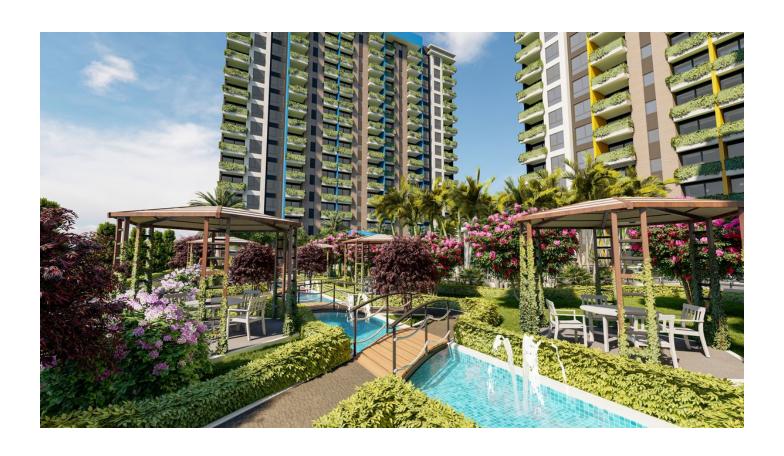

# **Description**

A new luxury residential complex with its own infrastructure, located in the popular resort town of Mersin, 200 meters from the sea.

All the necessary urban infrastructure is located nearby: cafes, restaurants, bars, shops, shopping centers, hospitals, pharmacies, parks, banks and public transport stops.

Modern design solutions, unique location, breathtaking landscapes, sea azure, grandeur and splendor of the complex gives you more than just a "dacha" on the sea.

The complex is a 14-storey building of modern architecture, consisting of three blocks. The rich infrastructure of the complex, as well as friendly staff, will help you fully enjoy life.

#### Infrastructure:

- Outdoor pool, water park
- outdoor parking
- Children playground
- gazebos
- Basketball court
- Football field
- Barbecue area