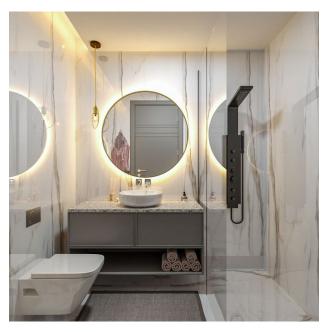

## **Characteristics of apartments:**

- Suspended ceiling
- Kitchen set
- Wardrobe in the hallway
- Bathroom furniture
- Steel reinforced door
- PVC windows
- Wall painting with acrylic paint
- Plumbing fittings of the 1st class
- Shower cabin 1st class

## **Photo gallery**