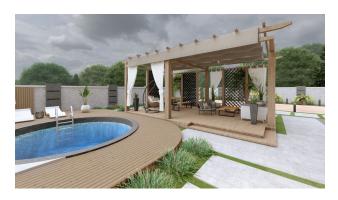

## On the territory of the residential complex there are social zones for residents:

- open pool,
- Turkish bath,
- sauna,
- game room,
- Fitness Centre,
- satellite system,
- surveillance cameras 24/7,
- emergency power generator.