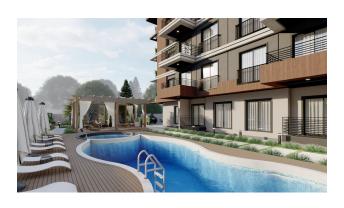

## On the territory of the residential complex there are social zones for residents:

- open pool,
- Turkish bath,
- sauna,
- game room,
- Fitness Centre,
- satellite system,
- surveillance cameras 24/7,
- emergency power generator.