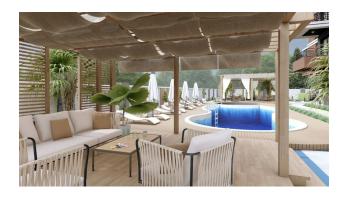

## On the territory of the residential complex there are social zones for residents:

- open pool,
- Turkish bath,
- sauna,
- game room,
- Fitness Centre,
- satellite system,
- surveillance cameras 24/7,
- emergency power generator.