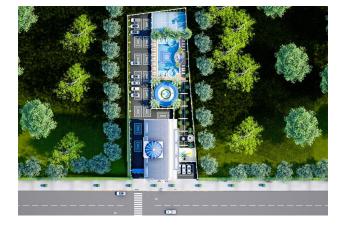

### Description

We present to your attention a new investment project in the central part of the Mahmutlar district - the fastest growing of all the districts of Alanya.

A large area of 3,259 m<sup>2</sup> has been allocated for the construction of the project.

#### The residence consists of one block of 11 floors, includes 77 apartments:

- 70 1+1 apartments (54, 55, 58 and 64 m<sup>2</sup>),
- 7 2+1 duplex apartments (123, 138 and 140 m<sup>2</sup>).

Corner apartments 1+1 with two balconies.