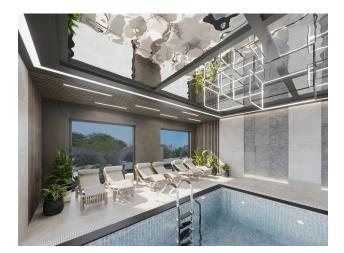

#### Features of the complex:

- Summer pool 170 sq.m.
- Indoor heated pool 45 sqm
- Jacuzzi
- Children's swimming pool
- Garden
- Tennis court
- Car park for 80 parking spaces
- Alcove
- Children playground
- B-B-Q
- Receptionist
- Sauna