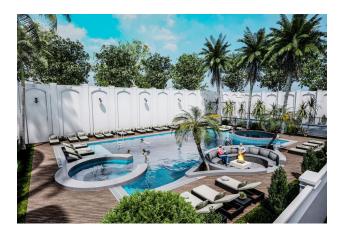

#### Features of the complex:

- Summer pool 170 sq.m.
- Indoor heated pool 45 sqm
- Jacuzzi
- Children's swimming pool
- Garden
- Tennis court
- Car park for 80 parking spaces
- Alcove
- Children playground
- B-B-Q
- Receptionist
- Sauna