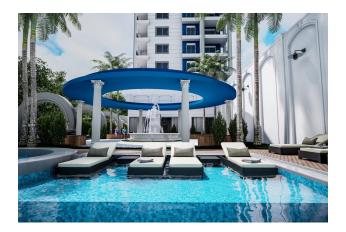

#### Features of the complex:

- Summer pool 170 sq.m.
- Indoor heated pool 45 sqm
- Jacuzzi
- Children's swimming pool
- Garden
- Tennis court
- Car park for 80 parking spaces
- Alcove
- Children playground
- B-B-Q
- Receptionist
- Sauna