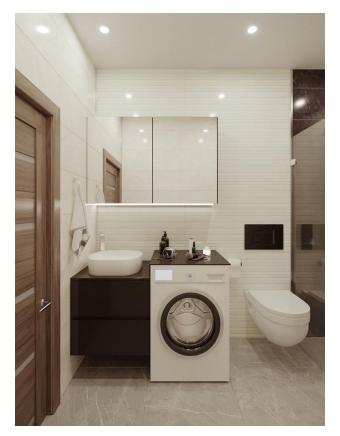

All apartments are rented with finished finishing.

Air conditioning units will be brought to a specially designated room on the outer facade of the building.

Roof - ceramic tiles, waterproofing, certified finishing materials.

#### Features of the apartments:

- Ceiling height 2.98
- Thickness of internal walls 10 cm
- Thickness of external walls 20 cm
- Floor covering: 1 class ceramics
- Granite countertops in the kitchen area
- Kitchen facade laminated MDF
- Shower cabins
- Instantaneous water heaters are included in the price