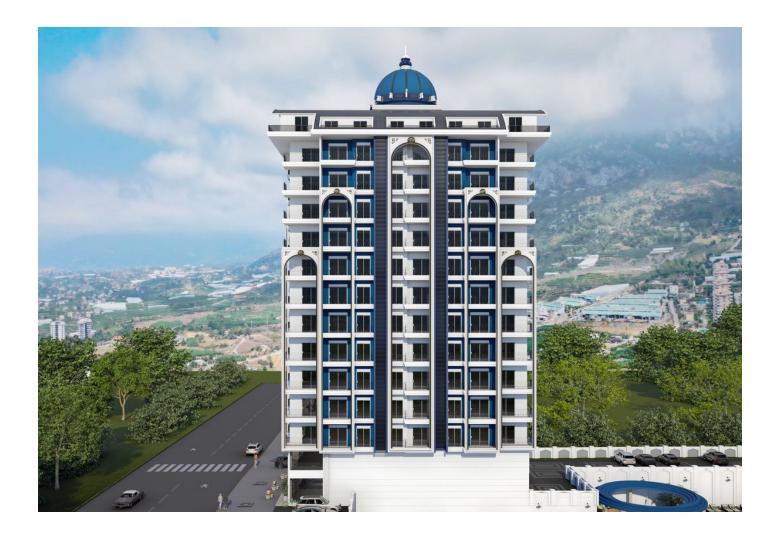

# Apartments in a new investment project in the central part of the Mahmutlar district (002276)

### Description

We present to your attention a new investment project in the central part of the Mahmutlar district - the fastest growing of all the districts of Alanya.

A large area of 3,259 m<sup>2</sup> has been allocated for the construction of the project.

#### The residence consists of one block of 11 floors, includes 77 apartments:

- 70 1+1 apartments (54, 55, 58 and 64 m<sup>2</sup>),
- 7 2+1 duplex apartments (123, 138 and 140 m<sup>2</sup>).

Corner apartments 1+1 with two balconies.

#### Features of the complex:

- Summer pool 170 sq.m.
- Indoor heated pool 45 sqm
- Jacuzzi
- Children's swimming pool
- Garden
- Tennis court
- Car park for 80 parking spaces
- Alcove
- Children playground
- B-B-Q
- Receptionist
- Sauna