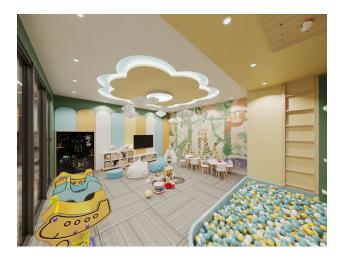

- Hamam
- Roman steam room
- Gym
- Children's playroom
- 2 lifts
- Manager's room

Down payment 30%, the balance with the possibility of installments until the end of construction.

Start of construction: 01.12.2022 Completion of construction: 01.12.2024