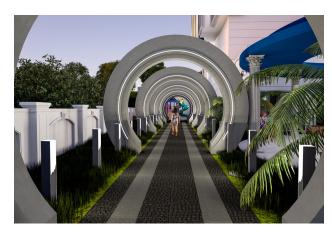

#### Features of the complex:

- Summer pool 170 sq.m.
- Indoor heated pool 45 sqm
- Jacuzzi
- Children's swimming pool
- Garden
- Tennis court
- Car park for 80 parking spaces
- Alcove
- Children playground
- B-B-Q
- Receptionist
- Sauna