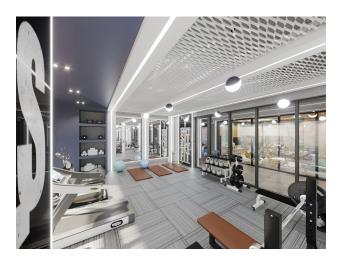

#### Features of the complex:

- Summer pool 170 sq.m.
- Indoor heated pool 45 sqm
- Jacuzzi
- Children's swimming pool
- Garden
- Tennis court
- Car park for 80 parking spaces
- Alcove
- Children playground
- B-B-Q
- Receptionist
- Sauna

- Hamam
- Roman steam room
- Gym
- Children's playroom
- 2 lifts
- Manager's room

Down payment 30%, the balance with the possibility of installments until the end of construction.

Start of construction: 01.12.2022 Completion of construction: 01.12.2024