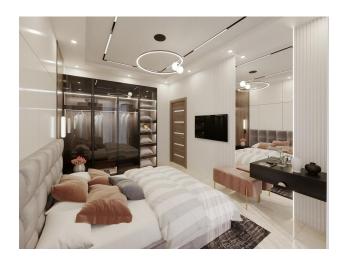

#### The residence consists of one block of 11 floors, includes 77 apartments:

- 70 1+1 apartments (54, 55, 58 and 64 m<sup>2</sup>),
- 7 2+1 duplex apartments (123, 138 and 140 m<sup>2</sup>).

Corner apartments 1+1 with two balconies.

All apartments are rented with finished finishing.

Air conditioning units will be brought to a specially designated room on the outer facade of the building.

Roof - ceramic tiles, waterproofing, certified finishing materials.

#### Features of the apartments:

- Ceiling height 2.98
- Thickness of internal walls 10 cm
- Thickness of external walls 20 cm
- Floor covering: 1 class ceramics
- Granite countertops in the kitchen area
- Kitchen facade laminated MDF
- Shower cabins
- Instantaneous water heaters are included in the price