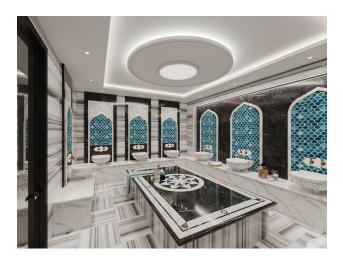

#### Features of the complex:

- Summer pool 170 sq.m.
- Indoor heated pool 45 sqm
- Jacuzzi
- Children's swimming pool
- Garden
- Tennis court
- Car park for 80 parking spaces
- Alcove
- Children playground
- B-B-Q
- Receptionist
- Sauna

- Hamam
- Roman steam room
- Gym
- Children's playroom
- 2 lifts
- Manager's room

Down payment 30%, the balance with the possibility of installments until the end of construction.

Start of construction: 01.12.2022 Completion of construction: 01.12.2024