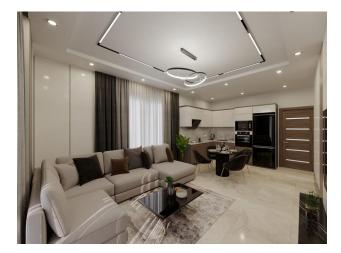

All apartments are rented with finished finishing.

Air conditioning units will be brought to a specially designated room on the outer facade of the building.

Roof - ceramic tiles, waterproofing, certified finishing materials.

#### Features of the apartments:

- Ceiling height 2.98
- Thickness of internal walls 10 cm
- Thickness of external walls 20 cm
- Floor covering: 1 class ceramics
- Granite countertops in the kitchen area
- Kitchen facade laminated MDF
- Shower cabins
- Instantaneous water heaters are included in the price