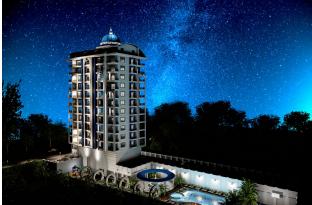

#### Features of the complex:

- Summer pool 170 sq.m.
- Indoor heated pool 45 sqm
- Jacuzzi
- Children's swimming pool
- Garden
- Tennis court
- Car park for 80 parking spaces
- Alcove
- Children playground
- B-B-Q
- Receptionist
- Sauna

- Hamam
- Roman steam room
- Gym
- Children's playroom
- 2 lifts
- Manager's room

Down payment 30%, the balance with the possibility of installments until the end of construction.

Start of construction: 01.12.2022 Completion of construction: 01.12.2024