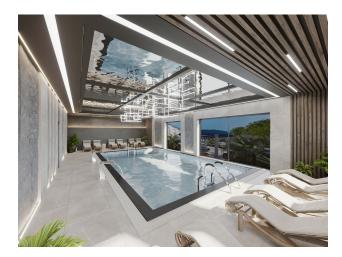

#### Features of the complex:

- Summer pool 170 sq.m.
- Indoor heated pool 45 sqm
- Jacuzzi
- Children's swimming pool
- Garden
- Tennis court
- Car park for 80 parking spaces
- Alcove
- Children playground
- B-B-Q
- Receptionist
- Sauna