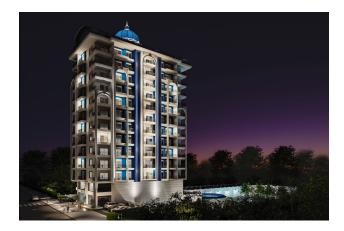

#### The residence consists of one block of 11 floors, includes 77 apartments:

- 70 1+1 apartments (54, 55, 58 and 64 m<sup>2</sup>),
- 7 2+1 duplex apartments (123, 138 and 140 m<sup>2</sup>).

Corner apartments 1+1 with two balconies.

All apartments are rented with finished finishing.

Air conditioning units will be brought to a specially designated room on the outer facade of the building.

Roof - ceramic tiles, waterproofing, certified finishing materials.