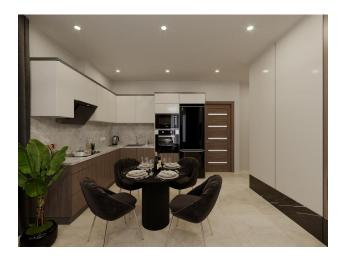

All apartments are rented with finished finishing.

Air conditioning units will be brought to a specially designated room on the outer facade of the building.

Roof - ceramic tiles, waterproofing, certified finishing materials.

#### Features of the apartments:

- Ceiling height 2.98
- Thickness of internal walls 10 cm
- Thickness of external walls 20 cm
- Floor covering: 1 class ceramics
- Granite countertops in the kitchen area
- Kitchen facade laminated MDF
- Shower cabins
- Instantaneous water heaters are included in the price