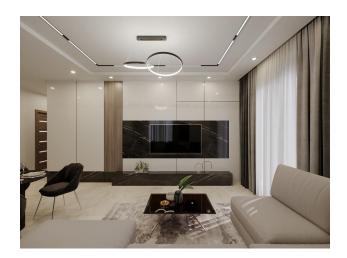

All apartments are rented with finished finishing.

Air conditioning units will be brought to a specially designated room on the outer facade of the building.

Roof - ceramic tiles, waterproofing, certified finishing materials.

#### Features of the apartments:

- Ceiling height 2.98
- Thickness of internal walls 10 cm
- Thickness of external walls 20 cm
- Floor covering: 1 class ceramics
- Granite countertops in the kitchen area
- Kitchen facade laminated MDF
- Shower cabins
- Instantaneous water heaters are included in the price