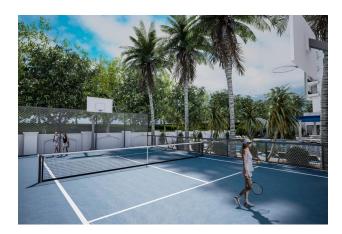

#### Features of the complex:

- Summer pool 170 sq.m.
- Indoor heated pool 45 sqm
- Jacuzzi
- Children's swimming pool
- Garden
- Tennis court
- Car park for 80 parking spaces
- Alcove
- Children playground
- B-B-Q
- Receptionist
- Sauna