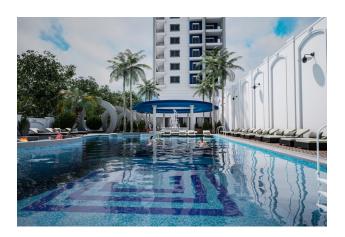

#### Features of the complex:

- Summer pool 170 sq.m.
- Indoor heated pool 45 sqm
- Jacuzzi
- Children's swimming pool
- Garden
- Tennis court
- Car park for 80 parking spaces
- Alcove
- Children playground
- B-B-Q
- Receptionist
- Sauna