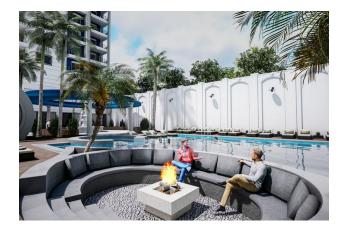

#### Features of the complex:

- Summer pool 170 sq.m.
- Indoor heated pool 45 sqm
- Jacuzzi
- Children's swimming pool
- Garden
- Tennis court
- Car park for 80 parking spaces
- Alcove
- Children playground
- B-B-Q
- Receptionist
- Sauna