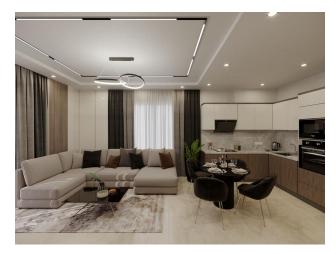

All apartments are rented with finished finishing.

Air conditioning units will be brought to a specially designated room on the outer facade of the building.

Roof - ceramic tiles, waterproofing, certified finishing materials.

#### Features of the apartments:

- Ceiling height 2.98
- Thickness of internal walls 10 cm
- Thickness of external walls 20 cm
- Floor covering: 1 class ceramics
- Granite countertops in the kitchen area
- Kitchen facade laminated MDF
- Shower cabins
- Instantaneous water heaters are included in the price