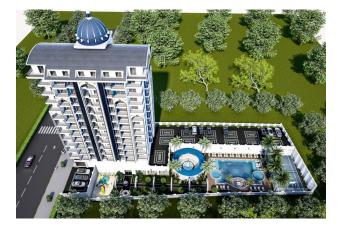

### Description

We present to your attention a new investment project in the central part of the Mahmutlar district - the fastest growing of all the districts of Alanya.

A large area of 3,259 m<sup>2</sup> has been allocated for the construction of the project.

#### The residence consists of one block of 11 floors, includes 77 apartments:

- 70 1+1 apartments (54, 55, 58 and 64 m<sup>2</sup>),
- 7 2+1 duplex apartments (123, 138 and 140 m<sup>2</sup>).

Corner apartments 1+1 with two balconies.

#### Features of the complex:

- Summer pool 170 sq.m.
- Indoor heated pool 45 sqm
- Jacuzzi
- Children's swimming pool
- Garden
- Tennis court
- Car park for 80 parking spaces
- Alcove
- Children playground
- B-B-Q
- Receptionist
- Sauna