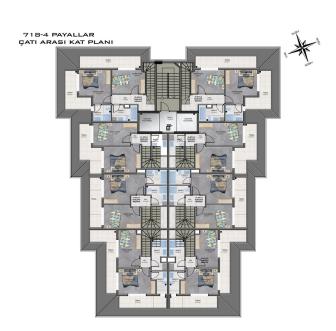

This project offers 32 1+1 and 2+1 rooftop duplex apartments with stunning sea views.

**External and internal infrastructure** will include a large outdoor pool, indoor pool, sauna, fitness, cafe, built-in kitchen, playground, billiards, outdoor parking.