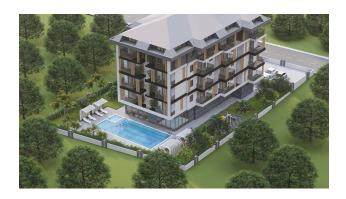

# **Description**

A new project in Payallar - a promising and investment-attractive area.

The residential complex will be represented by one four-story block, and the territory covers an area of 1700 m2.

This project offers 32 1+1 and 2+1 rooftop duplex apartments with stunning sea views.

**External and internal infrastructure** will include a large outdoor pool, indoor pool, sauna, fitness, cafe, built-in kitchen, playground, billiards, outdoor parking.