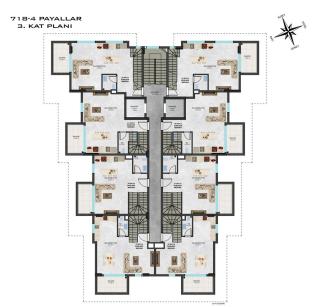

This project offers 32 1+1 and 2+1 rooftop duplex apartments with stunning sea views.

**External and internal infrastructure** will include a large outdoor pool, indoor pool, sauna, fitness, cafe, built-in kitchen, playground, billiards, outdoor parking.