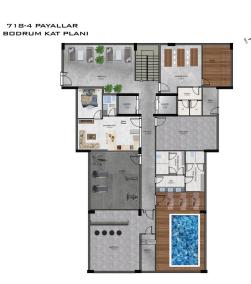

This project offers 32 1+1 and 2+1 rooftop duplex apartments with stunning sea views.

**External and internal infrastructure** will include a large outdoor pool, indoor pool, sauna, fitness, cafe, built-in kitchen, playground, billiards, outdoor parking.