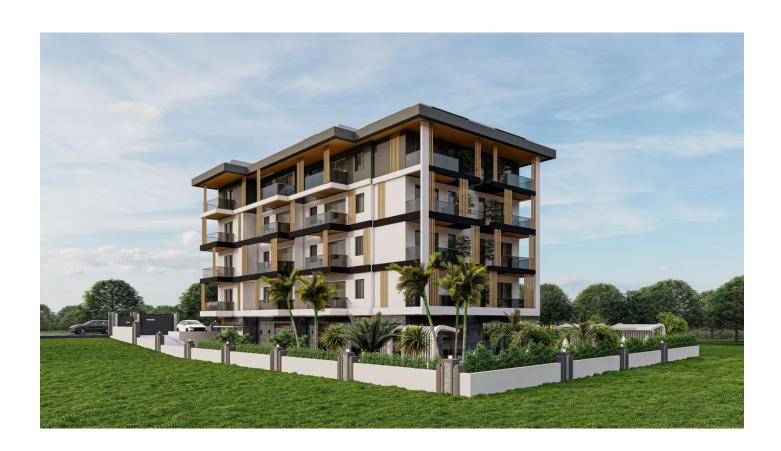

# Apartments from the developer in Payallar - a promising and investment-attractive area of Alanya (006276)

# **Description**

A new project in Payallar - a promising and investment-attractive area.

The residential complex will be represented by one four-story block, and the territory covers an area of 1700 m2.

pharmacies contribute to a comfortable stay.

The complex will be located just 1 km from the sea.

Close proximity to the beach and panoramic sea views, high quality construction standards, all amenities and necessary infrastructure make the project unique.

This project offers 32 1+1 and 2+1 rooftop duplex apartments with stunning sea views.

**External and internal infrastructure** will include a large outdoor pool, indoor pool, sauna, fitness, cafe, built-in kitchen, playground, billiards, outdoor parking.