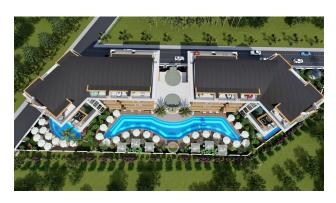

This is the real OBA...

The total area of the project is 4,000 m2, in close proximity to the Dymchay valley, the complex will accommodate 72 premium quality apartments.

The complex consists of 2 residential blocks and is suitable for those who choose premium luxury.

### Infrastructure of the complex:

- Pool
- Jacuzzi
- Indoor pool
- Gym
- Sauna
- Massage rooms
- Turkish hamam
- steam room
- Game room
- Electric generator
- Video surveillance system
- 24 hour security system
- Ramp for people with disabilities
- Parking
- Barbecue area