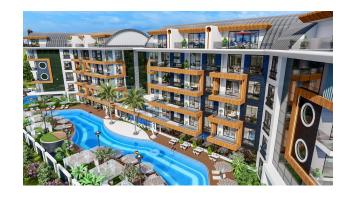

This is the real OBA...

The total area of the project is 4,000 m2, in close proximity to the Dymchay valley, the complex will accommodate 72 premium quality apartments.

The complex consists of 2 residential blocks and is suitable for those who choose premium luxury.

### Infrastructure of the complex:

- Pool
- Jacuzzi
- Indoor pool
- Gym
- Sauna
- Massage rooms
- Turkish hamam
- steam room
- Game room
- Electric generator
- Video surveillance system
- 24 hour security system
- Ramp for people with disabilities
- Parking
- Barbecue area