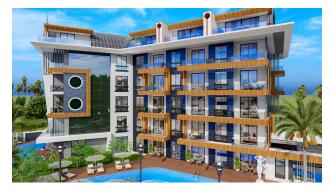

This is the real OBA...

The total area of the project is 4,000 m2, in close proximity to the Dymchay valley, the complex will accommodate 72 premium quality apartments.

The complex consists of 2 residential blocks and is suitable for those who choose premium luxury.

The residential complex will provide you with a view of the turquoise Mediterranean Sea and the majestic Taurus Mountains. Apartments equipped with a smart home system will provide you with the comfort and convenience of using the air conditioning and lighting system.

### Infrastructure of the complex:

- Pool
- Jacuzzi
- Indoor pool
- Gym
- Sauna
- Massage rooms
- Turkish hamam
- steam room
- Game room
- Electric generator
- Video surveillance system
- 24 hour security system
- Ramp for people with disabilities
- Parking
- Barbecue area