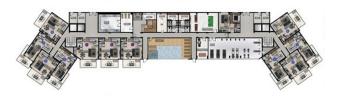

### **Layouts:**

- 1+1 area 46 m2
- 2+1 area 97 m2

Being in close proximity to the Waldorf Private School and only 5 minutes drive from the Dymcay River, only 2 km from the sea, and 5 km from the center of Alanya, you will live in close proximity to everything you may need.