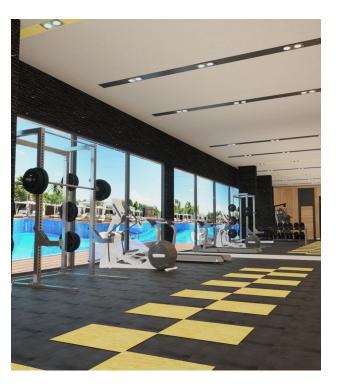

### Infrastructure of the complex:

- Pool
- Jacuzzi
- Indoor pool
- Gym
- Sauna
- Massage rooms
- Turkish hamam
- steam room
- Game room
- Electric generator
- Video surveillance system
- 24 hour security system
- Ramp for people with disabilities
- Parking
- Barbecue area