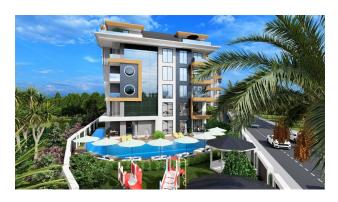

This is the real OBA...

The total area of the project is 4,000 m2, in close proximity to the Dymchay valley, the complex will accommodate 72 premium quality apartments.

The complex consists of 2 residential blocks and is suitable for those who choose premium luxury.

The residential complex will provide you with a view of the turquoise Mediterranean Sea and the majestic Taurus Mountains. Apartments equipped with a smart home system will provide you with the comfort and convenience of using the air conditioning and lighting system.

### Infrastructure of the complex:

- Pool
- Jacuzzi
- Indoor pool
- Gym
- Sauna
- Massage rooms
- Turkish hamam
- steam room
- Game room
- Electric generator
- Video surveillance system
- 24 hour security system
- Ramp for people with disabilities
- Parking
- Barbecue area