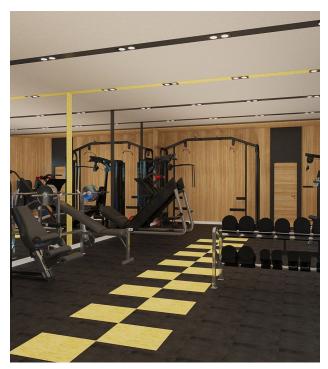

### Infrastructure of the complex:

- Pool
- Jacuzzi
- Indoor pool
- Gym
- Sauna
- Massage rooms
- Turkish hamam
- steam room
- Game room
- Electric generator
- Video surveillance system
- 24 hour security system
- Ramp for people with disabilities
- Parking
- Barbecue area