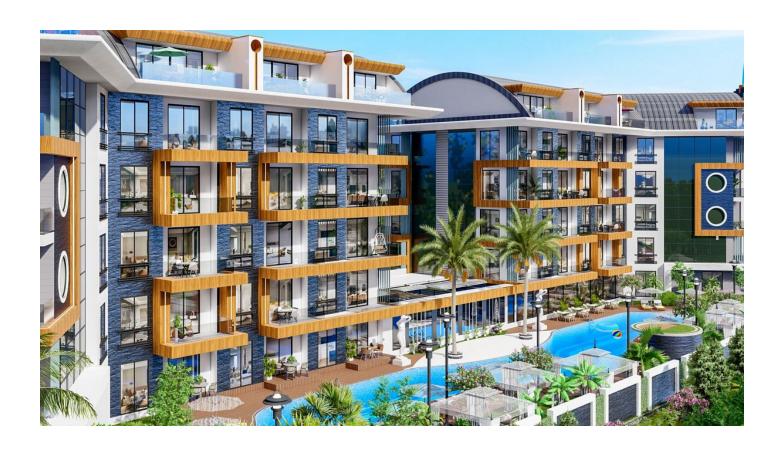

This is the real OBA...

The total area of the project is 4,000 m2, in close proximity to the Dymchay valley, the complex will accommodate 72 premium quality apartments.

The complex consists of 2 residential blocks and is suitable for those who choose premium luxury.

The residential complex will provide you with a view of the turquoise Mediterranean Sea and the majestic Taurus Mountains. Apartments equipped with a smart home system will provide you with the comfort and convenience of using the air conditioning and lighting system.

### Infrastructure of the complex:

- Pool
- Jacuzzi
- Indoor pool
- Gym
- Sauna
- Massage rooms
- Turkish hamam
- steam room
- Game room
- Electric generator
- Video surveillance system
- 24 hour security system
- Ramp for people with disabilities
- Parking
- Barbecue area