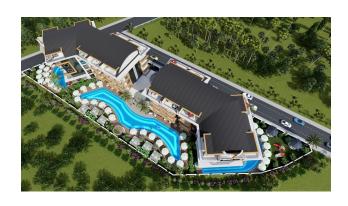

This is the real OBA...

The total area of the project is 4,000 m2, in close proximity to the Dymchay valley, the complex will accommodate 72 premium quality apartments.

The complex consists of 2 residential blocks and is suitable for those who choose premium luxury.

### Infrastructure of the complex:

- Pool
- Jacuzzi
- Indoor pool
- Gym
- Sauna
- Massage rooms
- Turkish hamam
- steam room
- Game room
- Electric generator
- Video surveillance system
- 24 hour security system
- Ramp for people with disabilities
- Parking
- Barbecue area