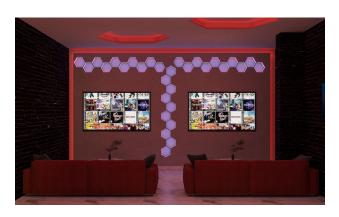

### Infrastructure of the complex:

- Pool
- Jacuzzi
- Indoor pool
- Gym
- Sauna
- Massage rooms
- Turkish hamam
- steam room
- Game room
- Electric generator
- Video surveillance system
- 24 hour security system
- Ramp for people with disabilities
- Parking
- Barbecue area