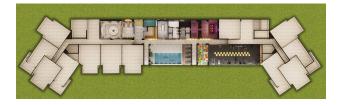

This is the real OBA...

The total area of the project is 4,000 m2, in close proximity to the Dymchay valley, the complex will accommodate 72 premium quality apartments.

The complex consists of 2 residential blocks and is suitable for those who choose premium luxury.

### Infrastructure of the complex:

- Pool
- Jacuzzi
- Indoor pool
- Gym
- Sauna
- Massage rooms
- Turkish hamam
- steam room
- Game room
- Electric generator
- Video surveillance system
- 24 hour security system
- Ramp for people with disabilities
- Parking
- Barbecue area