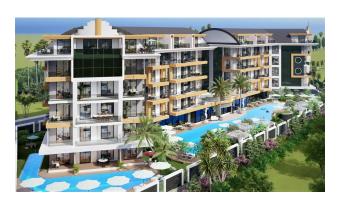

This is the real OBA...

The total area of the project is 4,000 m2, in close proximity to the Dymchay valley, the complex will accommodate 72 premium quality apartments.

The complex consists of 2 residential blocks and is suitable for those who choose premium luxury.

The residential complex will provide you with a view of the turquoise Mediterranean Sea and the majestic Taurus Mountains. Apartments equipped with a smart home system will provide you with the comfort and convenience of using the air conditioning and lighting system.

### Infrastructure of the complex:

- Pool
- Jacuzzi
- Indoor pool
- Gym
- Sauna
- Massage rooms
- Turkish hamam
- steam room
- Game room
- Electric generator
- Video surveillance system
- 24 hour security system
- Ramp for people with disabilities
- Parking
- Barbecue area