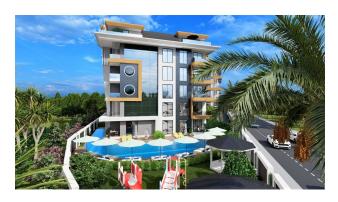

This is the real OBA...

The total area of the project is 4,000 m2, in close proximity to the Dymchay valley, the complex will accommodate 72 premium quality apartments.

The complex consists of 2 residential blocks and is suitable for those who choose premium luxury.

### Infrastructure of the complex:

- Pool
- Jacuzzi
- Indoor pool
- Gym
- Sauna
- Massage rooms
- Turkish hamam
- steam room
- Game room
- Electric generator
- Video surveillance system
- 24 hour security system
- Ramp for people with disabilities
- Parking
- Barbecue area