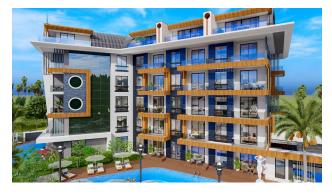

This is the real OBA...

The total area of the project is 4,000 m2, in close proximity to the Dymchay valley, the complex will accommodate 72 premium quality apartments.

The complex consists of 2 residential blocks and is suitable for those who choose premium luxury.

### Infrastructure of the complex:

- Pool
- Jacuzzi
- Indoor pool
- Gym
- Sauna
- Massage rooms
- Turkish hamam
- steam room
- Game room
- Electric generator
- Video surveillance system
- 24 hour security system
- Ramp for people with disabilities
- Parking
- Barbecue area