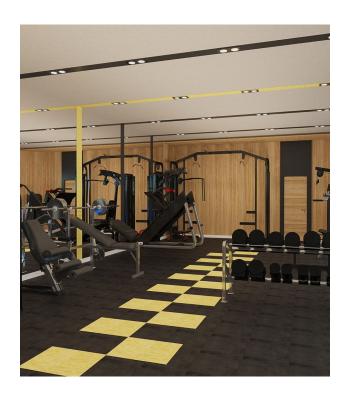

### Infrastructure of the complex:

- Pool
- Jacuzzi
- Indoor pool
- Gym
- Sauna
- Massage rooms
- Turkish hamam
- steam room
- Game room
- Electric generator
- Video surveillance system
- 24 hour security system
- Ramp for people with disabilities
- Parking
- Barbecue area