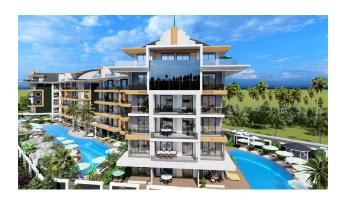

This is the real OBA...

The total area of the project is 4,000 m2, in close proximity to the Dymchay valley, the complex will accommodate 72 premium quality apartments.

The complex consists of 2 residential blocks and is suitable for those who choose premium luxury.

### Infrastructure of the complex:

- Pool
- Jacuzzi
- Indoor pool
- Gym
- Sauna
- Massage rooms
- Turkish hamam
- steam room
- Game room
- Electric generator
- Video surveillance system
- 24 hour security system
- Ramp for people with disabilities
- Parking
- Barbecue area