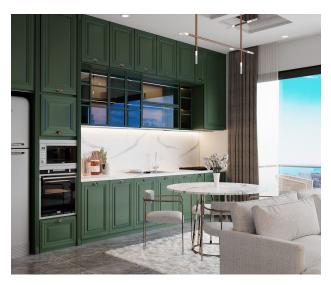

### 200 000 € - 335 000 €

**13** Floor area **46 m² - 97 m²** 

Number of 1 bedroom rooms 2 bedrooms

Furnitures Partly

≈ To the beach: 2000 m

**Q** Location: Turkey, Alanya, Оба

₹ To the airport: 35 km