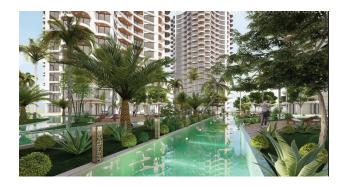

# **Description**

A unique residential complex in Dubai style in the Boaz area.

Consists of 7 blocks, each block has 21 floors, offering incredible views of the Mediterranean Sea.

### Infrastructure of the complex:

- swimming pools
- indoor pool
- Children's swimming pool
- sauna
- hammam
- jacuzzi
- heated swimming pool
- Gym
- children playground
- tennis court
- football pitch
- fountain and garden
- coffee house
- barbecue area