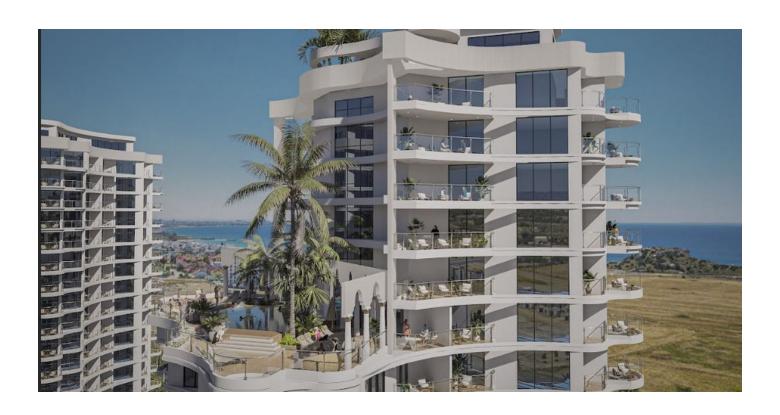

# **Description**

A unique residential complex in Dubai style in the Boaz area.

Consists of 7 blocks, each block has 21 floors, offering incredible views of the Mediterranean Sea.

### Infrastructure of the complex:

- swimming pools
- indoor pool
- Children's swimming pool
- sauna
- hammam
- jacuzzi
- heated swimming pool
- Gym
- children playground
- tennis court
- football pitch
- fountain and garden
- coffee house
- barbecue area