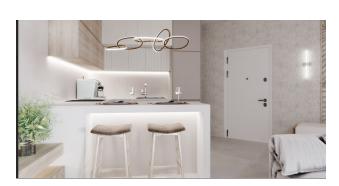

### **Characteristics of the apartments:**

- Kitchen furniture: kitchen cabinets to the ceiling, countertop made of artificial stone
- Equipped bathroom: boiler, wall-hung toilet, sink with cabinet and mirror, shower cabin, faucets, 4-way shower faucet