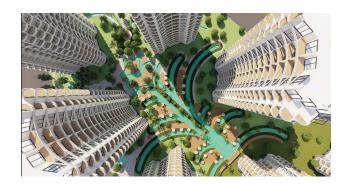

# **Description**

A unique residential complex in Dubai style in the Boaz area.

Consists of 7 blocks, each block has 21 floors, offering incredible views of the Mediterranean Sea.

### Infrastructure of the complex:

- swimming pools
- indoor pool
- Children's swimming pool
- sauna
- hammam
- jacuzzi
- heated swimming pool
- Gym
- children playground
- tennis court
- football pitch
- fountain and garden
- coffee house
- barbecue area