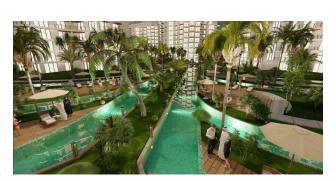

### Infrastructure of the complex:

- swimming pools
- indoor pool
- Children's swimming pool
- sauna
- hammam
- jacuzzi
- heated swimming pool
- Gym
- children playground
- tennis court
- football pitch
- fountain and garden
- coffee house
- barbecue area