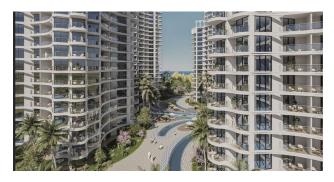

# **Description**

A unique residential complex in Dubai style in the Boaz area.

Consists of 7 blocks, each block has 21 floors, offering incredible views of the Mediterranean Sea.

### Infrastructure of the complex:

- swimming pools
- indoor pool
- Children's swimming pool
- sauna
- hammam
- jacuzzi
- heated swimming pool
- Gym
- children playground
- tennis court
- football pitch
- fountain and garden
- coffee house
- barbecue area