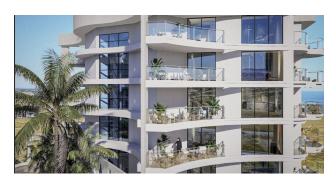

# **Options**

- Sea view
- ✓ Balcony/ Terrace
- Swimming pool
- ✓ Private territory
- ✓ 0% installment
- Security
- ✓ Elevator
- ✓ Playground

### **Characteristics of the apartments:**

- Kitchen furniture: kitchen cabinets to the ceiling, countertop made of artificial stone
- Equipped bathroom: boiler, wall-hung toilet, sink with cabinet and mirror, shower cabin, faucets, 4-way shower faucet

- Floor heating in bathrooms
- Floor ceramics (2 options)
- Laminate in the bedroom (optional)
- fire sprinkler
- High speed elevators
- Each house has an individual gym, swimming pool and children's area
- · Panoramic glazing
- Painted walls (2 whites as standard)