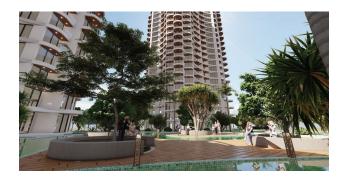

# **Description**

A unique residential complex in Dubai style in the Boaz area.

Consists of 7 blocks, each block has 21 floors, offering incredible views of the Mediterranean Sea.

### Infrastructure of the complex:

- swimming pools
- indoor pool
- Children's swimming pool
- sauna
- hammam
- jacuzzi
- heated swimming pool
- Gym
- children playground
- tennis court
- football pitch
- fountain and garden
- coffee house
- barbecue area