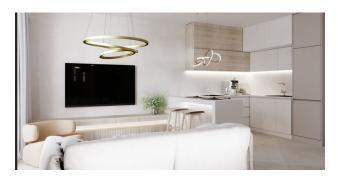

### **Characteristics of the apartments:**

- Kitchen furniture: kitchen cabinets to the ceiling, countertop made of artificial stone
- Equipped bathroom: boiler, wall-hung toilet, sink with cabinet and mirror, shower cabin, faucets, 4-way shower faucet