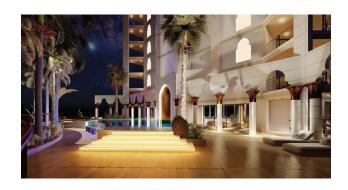

### Infrastructure of the complex:

- swimming pools
- indoor pool
- Children's swimming pool
- sauna
- hammam
- jacuzzi
- heated swimming pool
- Gym
- children playground
- tennis court
- football pitch
- fountain and garden
- coffee house
- barbecue area