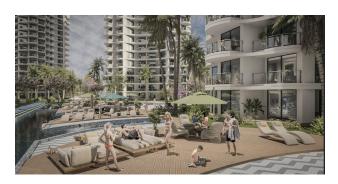

# **Description**

A unique residential complex in Dubai style in the Boaz area.

Consists of 7 blocks, each block has 21 floors, offering incredible views of the Mediterranean Sea.

### Infrastructure of the complex:

- swimming pools
- indoor pool
- Children's swimming pool
- sauna
- hammam
- jacuzzi
- heated swimming pool
- Gym
- children playground
- tennis court
- football pitch
- fountain and garden
- coffee house
- barbecue area