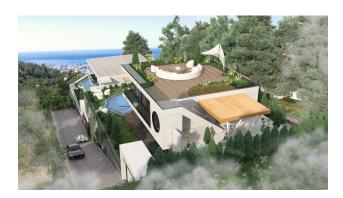

popular areas in Alanya.

The complex consists of two stunning private villas. The villas include a truly beautiful and unique living space with stunning, high quality design and the latest in home technology. Each villa has an internal area of 321 sq.m., a land plot of 558 sq.m.

Private pool of 45 sq. m.

#### Infrastructure:

- Outdoor infinity pool
- Generator
- Video surveillance system
- Covered parking (space for 2)
- garden area
- View of the mediterranean sea
- Castle view
- View of Cleopatra Beach
- Heating floor
- Smart home system