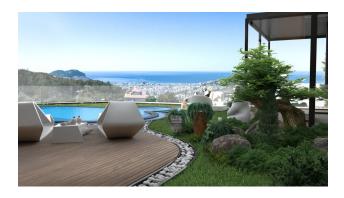

### Options

- Sea view
- Smart house
- Balcony/ Terrace
- Swimming pool
- Private territory
- Garden
- Generator

#### Infrastructure:

- Outdoor infinity pool
- Generator
- Video surveillance system
- Covered parking (space for 2)
- garden area
- View of the mediterranean sea
- Castle view
- View of Cleopatra Beach
- Heating floor
- Smart home system