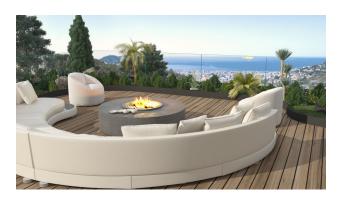

Villa have 3 bedrooms.

Each one has its own bathroom and dressing room. The master bedrooms have their own Jacuzzi.

This private family home is designed for those looking for premium luxury living.

Rooftop terrace 158 sq. with sea view, allows you to host lively parties, events and home gatherings, spend endless time with your family and have fun.

Speaking of luxury, the terraces are also customizable to suit your needs and can be equipped with a kitchenette, hot tub fixtures, flower beds to help you enjoy the dream home you've always dreamed of.