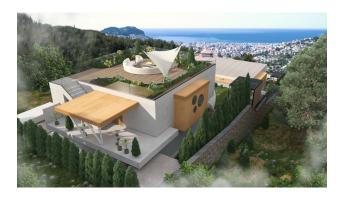

Villa have 3 bedrooms.

Each one has its own bathroom and dressing room. The master bedrooms have their own Jacuzzi.

This private family home is designed for those looking for premium luxury living.

Rooftop terrace 158 sq. with sea view, allows you to host lively parties, events and home gatherings, spend endless time with your family and have fun.

Speaking of luxury, the terraces are also customizable to suit your needs and can be equipped with a kitchenette, hot tub fixtures, flower beds to help you enjoy the dream home you've always dreamed of.

#### Infrastructure:

- Outdoor infinity pool
- Generator
- Video surveillance system
- Covered parking (space for 2)
- garden area
- View of the mediterranean sea
- Castle view
- View of Cleopatra Beach
- Heating floor
- Smart home system