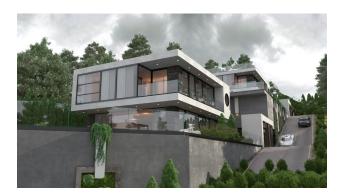

popular areas in Alanya.

The complex consists of two stunning private villas. The villas include a truly beautiful and unique living space with stunning, high quality design and the latest in home technology. Each villa has an internal area of 321 sq.m., a land plot of 558 sq.m.

Total land area for both villas: 1.116.00 sq.m. Land plot size: 500 sq.m.

Current block price: 1,850,000 euros.