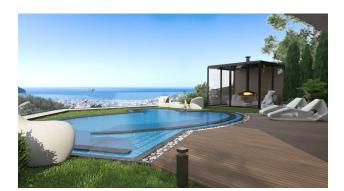

Private pool of 45 sq. m.

#### Infrastructure:

- Outdoor infinity pool
- Generator
- Video surveillance system
- Covered parking (space for 2)
- garden area
- View of the mediterranean sea
- Castle view
- View of Cleopatra Beach
- Heating floor
- Smart home system