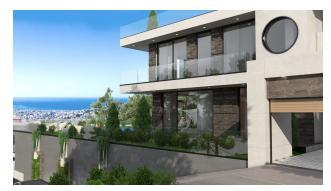

popular areas in Alanya.

The complex consists of two stunning private villas. The villas include a truly beautiful and unique living space with stunning, high quality design and the latest in home technology. Each villa has an internal area of 321 sq.m., a land plot of 558 sq.m.

Villa have 3 bedrooms.

Each one has its own bathroom and dressing room. The master bedrooms have their own Jacuzzi.

This private family home is designed for those looking for premium luxury living.

Rooftop terrace 158 sq. with sea view, allows you to host lively parties, events and home gatherings, spend endless time with your family and have fun.

#### Location:

Only 2.88 km from the famous Cleopatra Beach and only 7.50 m from Alanya city center and most importantly the hospital is only 1.6 km away.

You will live in close proximity to everything you might need.