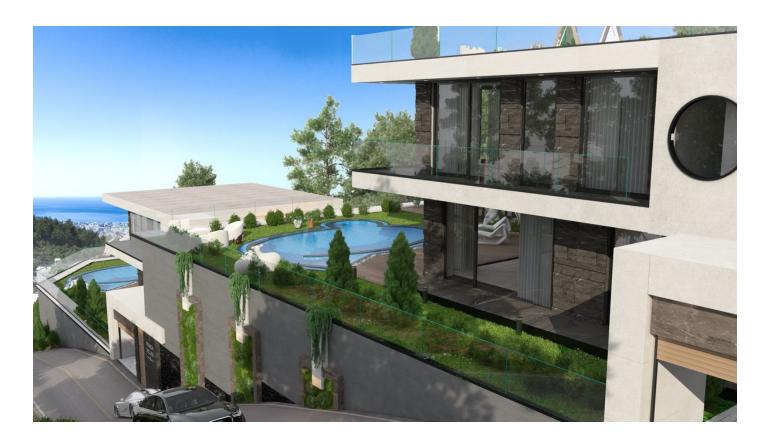

popular areas in Alanya.

The complex consists of two stunning private villas. The villas include a truly beautiful and unique living space with stunning, high quality design and the latest in home technology. Each villa has an internal area of 321 sq.m., a land plot of 558 sq.m.

Villa have 3 bedrooms.

Each one has its own bathroom and dressing room. The master bedrooms have their own Jacuzzi.

This private family home is designed for those looking for premium luxury living.

Rooftop terrace 158 sq. with sea view, allows you to host lively parties, events and home gatherings, spend endless time with your family and have fun.

Private pool of 45 sq. m.

#### Infrastructure:

- Outdoor infinity pool
- Generator
- Video surveillance system
- Covered parking (space for 2)
- garden area
- View of the mediterranean sea
- Castle view
- View of Cleopatra Beach
- Heating floor
- Smart home system