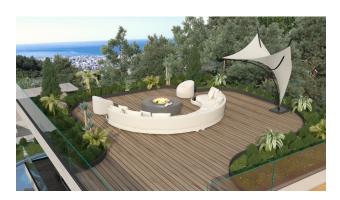

Villa have 3 bedrooms.

Each one has its own bathroom and dressing room. The master bedrooms have their own Jacuzzi.

This private family home is designed for those looking for premium luxury living.

Rooftop terrace 158 sq. with sea view, allows you to host lively parties, events and home gatherings, spend endless time with your family and have fun.

Speaking of luxury, the terraces are also customizable to suit your needs and can be equipped with a kitchenette, hot tub fixtures, flower beds to help you enjoy the dream home you've always dreamed of.