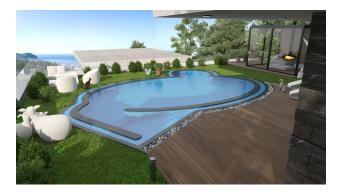

Private pool of 45 sq. m.

#### Infrastructure:

- Outdoor infinity pool
- Generator
- Video surveillance system
- Covered parking (space for 2)
- garden area
- View of the mediterranean sea
- Castle view
- View of Cleopatra Beach
- Heating floor
- Smart home system