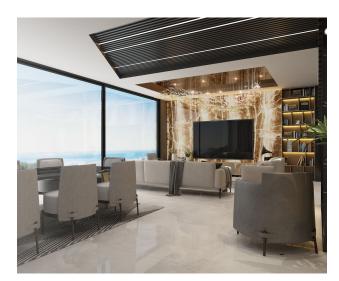

Villa have 3 bedrooms.

Each one has its own bathroom and dressing room. The master bedrooms have their own Jacuzzi.

This private family home is designed for those looking for premium luxury living.

Rooftop terrace 158 sq. with sea view, allows you to host lively parties, events and home gatherings, spend endless time with your family and have fun.

Speaking of luxury, the terraces are also customizable to suit your needs and can be equipped with a kitchenette, hot tub fixtures, flower beds to help you enjoy the dream home you've always dreamed of.