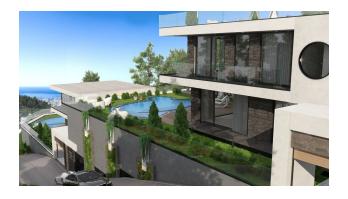

popular areas in Alanya.

The complex consists of two stunning private villas. The villas include a truly beautiful and unique living space with stunning, high quality design and the latest in home technology. Each villa has an internal area of 321 sq.m., a land plot of 558 sq.m.

Villa have 3 bedrooms.

Each one has its own bathroom and dressing room. The master bedrooms have their own Jacuzzi.

This private family home is designed for those looking for premium luxury living.

Rooftop terrace 158 sq. with sea view, allows you to host lively parties, events and home gatherings, spend endless time with your family and have fun.

#### Infrastructure:

- Outdoor infinity pool
- Generator
- Video surveillance system
- Covered parking (space for 2)
- garden area
- View of the mediterranean sea
- Castle view
- View of Cleopatra Beach
- Heating floor
- Smart home system