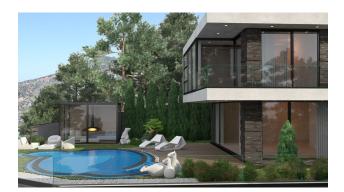

Private pool of 45 sq. m.

#### Infrastructure:

- Outdoor infinity pool
- Generator
- Video surveillance system
- Covered parking (space for 2)
- garden area
- View of the mediterranean sea
- Castle view
- View of Cleopatra Beach
- Heating floor
- Smart home system