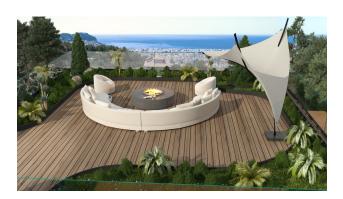

Villa have 3 bedrooms.

Each one has its own bathroom and dressing room. The master bedrooms have their own Jacuzzi.

This private family home is designed for those looking for premium luxury living.

Rooftop terrace 158 sq. with sea view, allows you to host lively parties, events and home gatherings, spend endless time with your family and have fun.

Speaking of luxury, the terraces are also customizable to suit your needs and can be equipped with a kitchenette, hot tub fixtures, flower beds to help you enjoy the dream home you've always dreamed of.