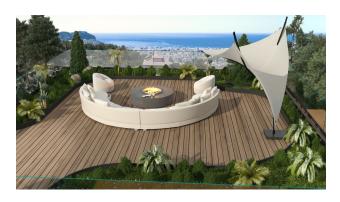

Villa have 3 bedrooms.

Each one has its own bathroom and dressing room. The master bedrooms have their own Jacuzzi.

This private family home is designed for those looking for premium luxury living.

Rooftop terrace 158 sq. with sea view, allows you to host lively parties, events and home gatherings, spend endless time with your family and have fun.

Speaking of luxury, the terraces are also customizable to suit your needs and can be equipped with a kitchenette, hot tub fixtures, flower beds to help you enjoy the dream home you've always dreamed of.