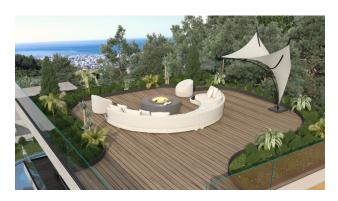

Villa have 3 bedrooms.

Each one has its own bathroom and dressing room. The master bedrooms have their own Jacuzzi.

This private family home is designed for those looking for premium luxury living.

Rooftop terrace 158 sq. with sea view, allows you to host lively parties, events and home gatherings, spend endless time with your family and have fun.

Speaking of luxury, the terraces are also customizable to suit your needs and can be equipped with a kitchenette, hot tub fixtures, flower beds to help you enjoy the dream home you've always dreamed of.