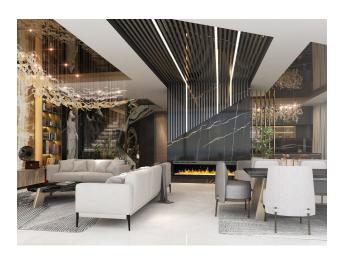

popular areas in Alanya.

The complex consists of two stunning private villas. The villas include a truly beautiful and unique living space with stunning, high quality design and the latest in home technology. Each villa has an internal area of 321 sq.m., a land plot of 558 sq.m.

Villa have 3 bedrooms.

Each one has its own bathroom and dressing room. The master bedrooms have their own Jacuzzi.

This private family home is designed for those looking for premium luxury living.

Rooftop terrace 158 sq. with sea view, allows you to host lively parties, events and home gatherings, spend endless time with your family and have fun.