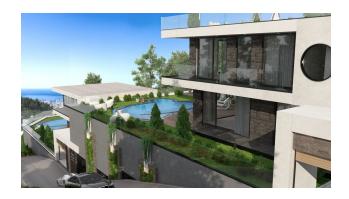

#### Situated on a beautiful mountain top, a complex of villas in Tepe area.

Tepe is the place for you if you want to enjoy the beauty of nature with the magnificent Taurus Mountains and the Mediterranean Sea.

popular areas in Alanya.

The complex consists of two stunning private villas. The villas include a truly beautiful and unique living space with stunning, high quality design and the latest in home technology. Each villa has an internal area of 321 sq.m., a land plot of 558 sq.m.

Private pool of 45 sq. m.

#### Infrastructure:

- Outdoor infinity pool
- Generator
- Video surveillance system
- Covered parking (space for 2)
- garden area
- View of the mediterranean sea
- Castle view
- View of Cleopatra Beach
- Heating floor
- Smart home system