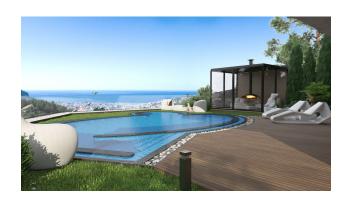

Private pool of 45 sq. m.

#### Infrastructure:

- Outdoor infinity pool
- Generator
- Video surveillance system
- Covered parking (space for 2)
- garden area
- View of the mediterranean sea
- Castle view
- View of Cleopatra Beach
- Heating floor
- Smart home system