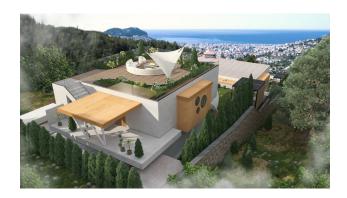

Villa have 3 bedrooms.

Each one has its own bathroom and dressing room. The master bedrooms have their own Jacuzzi.

This private family home is designed for those looking for premium luxury living.

Rooftop terrace 158 sq. with sea view, allows you to host lively parties, events and home gatherings, spend endless time with your family and have fun.

Speaking of luxury, the terraces are also customizable to suit your needs and can be equipped with a kitchenette, hot tub fixtures, flower beds to help you enjoy the dream home you've always dreamed of.