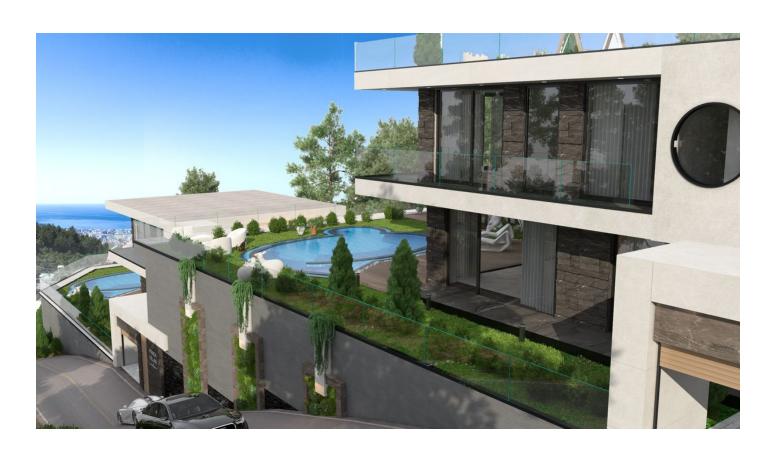

#### Situated on a beautiful mountain top, a complex of villas in Tepe area.

Tepe is the place for you if you want to enjoy the beauty of nature with the magnificent Taurus Mountains and the Mediterranean Sea.

popular areas in Alanya.

The complex consists of two stunning private villas. The villas include a truly beautiful and unique living space with stunning, high quality design and the latest in home technology. Each villa has an internal area of 321 sq.m., a land plot of 558 sq.m.

Villa have 3 bedrooms.

Each one has its own bathroom and dressing room. The master bedrooms have their own Jacuzzi.

This private family home is designed for those looking for premium luxury living.

Rooftop terrace 158 sq. with sea view, allows you to host lively parties, events and home gatherings, spend endless time with your family and have fun.

Private pool of 45 sq. m.

#### Infrastructure:

- Outdoor infinity pool
- Generator
- Video surveillance system
- Covered parking (space for 2)
- garden area
- View of the mediterranean sea
- Castle view
- View of Cleopatra Beach
- Heating floor
- Smart home system