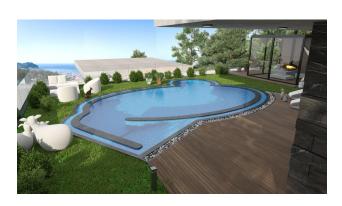

Private pool of 45 sq. m.

#### Infrastructure:

- Outdoor infinity pool
- Generator
- Video surveillance system
- Covered parking (space for 2)
- garden area
- View of the mediterranean sea
- Castle view
- View of Cleopatra Beach
- Heating floor
- Smart home system