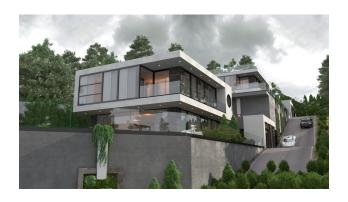

popular areas in Alanya.

The complex consists of two stunning private villas. The villas include a truly beautiful and unique living space with stunning, high quality design and the latest in home technology. Each villa has an internal area of 321 sq.m., a land plot of 558 sq.m.

Total land area for both villas: 1.116.00 sq.m.

Land plot size: 500 sq.m.

Current block price: 1,850,000 euros.