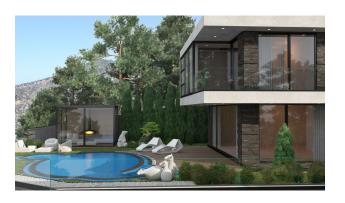

Private pool of 45 sq. m.

#### Infrastructure:

- Outdoor infinity pool
- Generator
- Video surveillance system
- Covered parking (space for 2)
- garden area
- View of the mediterranean sea
- Castle view
- View of Cleopatra Beach
- Heating floor
- Smart home system