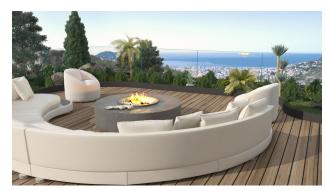

Villa have 3 bedrooms.

Each one has its own bathroom and dressing room. The master bedrooms have their own Jacuzzi.

This private family home is designed for those looking for premium luxury living.

Rooftop terrace 158 sq. with sea view, allows you to host lively parties, events and home gatherings, spend endless time with your family and have fun.

Speaking of luxury, the terraces are also customizable to suit your needs and can be equipped with a kitchenette, hot tub fixtures, flower beds to help you enjoy the dream home you've always dreamed of.