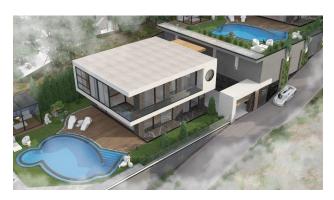

popular areas in Alanya.

The complex consists of two stunning private villas. The villas include a truly beautiful and unique living space with stunning, high quality design and the latest in home technology. Each villa has an internal area of 321 sq.m., a land plot of 558 sq.m.

Private pool of 45 sq. m.

#### Infrastructure:

- Outdoor infinity pool
- Generator
- Video surveillance system
- Covered parking (space for 2)
- garden area
- View of the mediterranean sea
- Castle view
- View of Cleopatra Beach
- Heating floor
- Smart home system