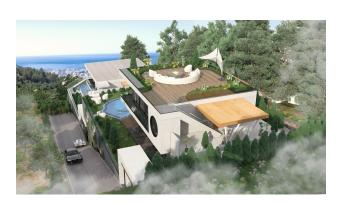

popular areas in Alanya.

The complex consists of two stunning private villas. The villas include a truly beautiful and unique living space with stunning, high quality design and the latest in home technology. Each villa has an internal area of 321 sq.m., a land plot of 558 sq.m.

Villa have 3 bedrooms.

Each one has its own bathroom and dressing room. The master bedrooms have their own Jacuzzi.

This private family home is designed for those looking for premium luxury living.

Rooftop terrace 158 sq. with sea view, allows you to host lively parties, events and home gatherings, spend endless time with your family and have fun.