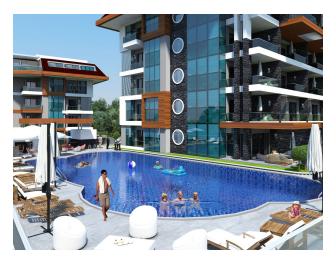

#### Infrastructure of the complex:

- Outdoor pools
- Sauna
- Turkish bath
- Jacuzzi
- Professional sports club
- 24 hour security
- Barbecue area
- Aquapark
- Lobby
- massage parlor
- electric windows
- billiard table and cinema room, etc.