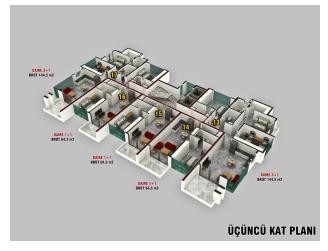

### This complex has a wide range of luxury apartments:

- apartments with 1, 2 and 3 bedrooms
- duplexes with 2 and 3 bedrooms
- penthouses with 2, 3 and 4 bedrooms