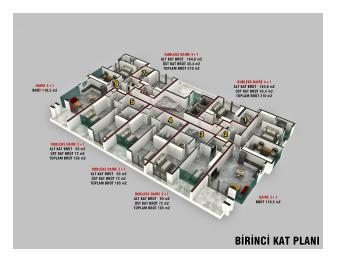

### This complex has a wide range of luxury apartments:

- apartments with 1, 2 and 3 bedrooms
- duplexes with 2 and 3 bedrooms
- penthouses with 2, 3 and 4 bedrooms