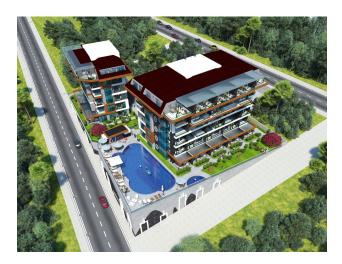

## Description

A new modern project with a beautiful sea view in a good and quiet location in the Kestel area.

This project is located just 400 meters from the Mediterranean coast.

The complex has a full view of the Mediterranean Sea, the city of Alanya and the green Taurus Mountains, and its architecture is designed in such a way that you can see all these beauties from all apartments, even from the first floors. You can even see the sea under your feet from the pool!

#### Infrastructure of the complex:

- Outdoor pools
- Sauna
- Turkish bath
- Jacuzzi
- Professional sports club
- 24 hour security
- Barbecue area
- Aquapark
- Lobby
- massage parlor
- electric windows
- billiard table and cinema room, etc.