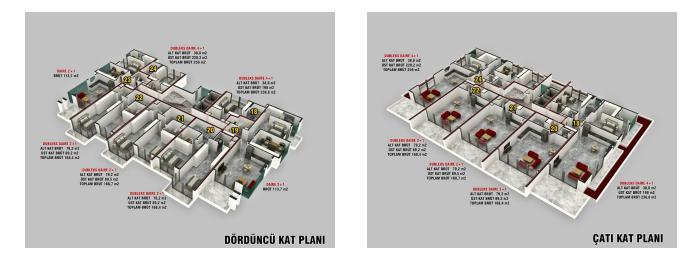

### This complex has a wide range of luxury apartments:

- apartments with 1, 2 and 3 bedrooms
- duplexes with 2 and 3 bedrooms
- penthouses with 2, 3 and 4 bedrooms