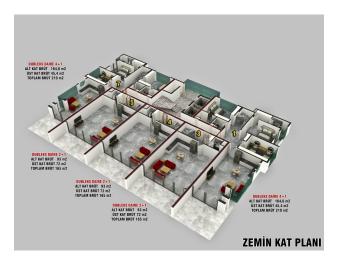

### This complex has a wide range of luxury apartments:

- apartments with 1, 2 and 3 bedrooms
- duplexes with 2 and 3 bedrooms
- penthouses with 2, 3 and 4 bedrooms