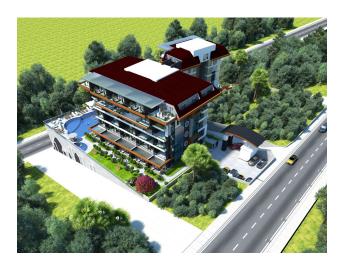

## Description

A new modern project with a beautiful sea view in a good and quiet location in the Kestel area.

This project is located just 400 meters from the Mediterranean coast.

The complex has a full view of the Mediterranean Sea, the city of Alanya and the green Taurus Mountains, and its architecture is designed in such a way that you can see all these beauties from all apartments, even from the first floors. You can even see the sea under your feet from the pool!

#### Infrastructure of the complex:

- Outdoor pools
- Sauna
- Turkish bath
- Jacuzzi
- Professional sports club
- 24 hour security
- Barbecue area
- Aquapark
- Lobby
- massage parlor
- electric windows
- billiard table and cinema room, etc.