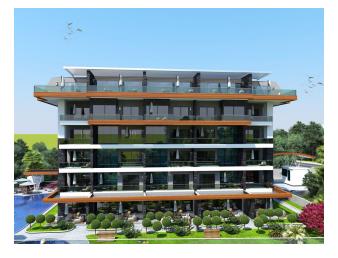

## Description

A new modern project with a beautiful sea view in a good and quiet location in the Kestel area.

This project is located just 400 meters from the Mediterranean coast.

The complex has a full view of the Mediterranean Sea, the city of Alanya and the green Taurus Mountains, and its architecture is designed in such a way that you can see all these beauties from all apartments, even from the first floors. You can even see the sea under your feet from the pool!

The distance from this complex to the center of Alanya is about 5 km, and you can easily find it.

The complex with a unique design consists of two blocks and 40 apartments.

#### Infrastructure of the complex:

- Outdoor pools
- Sauna
- Turkish bath
- Jacuzzi
- Professional sports club
- 24 hour security
- Barbecue area
- Aquapark
- Lobby
- massage parlor
- electric windows
- billiard table and cinema room, etc.