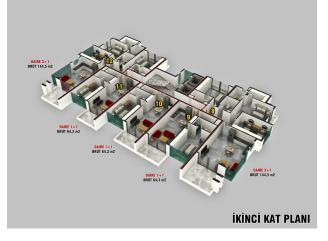

### This complex has a wide range of luxury apartments:

- apartments with 1, 2 and 3 bedrooms
- duplexes with 2 and 3 bedrooms
- penthouses with 2, 3 and 4 bedrooms