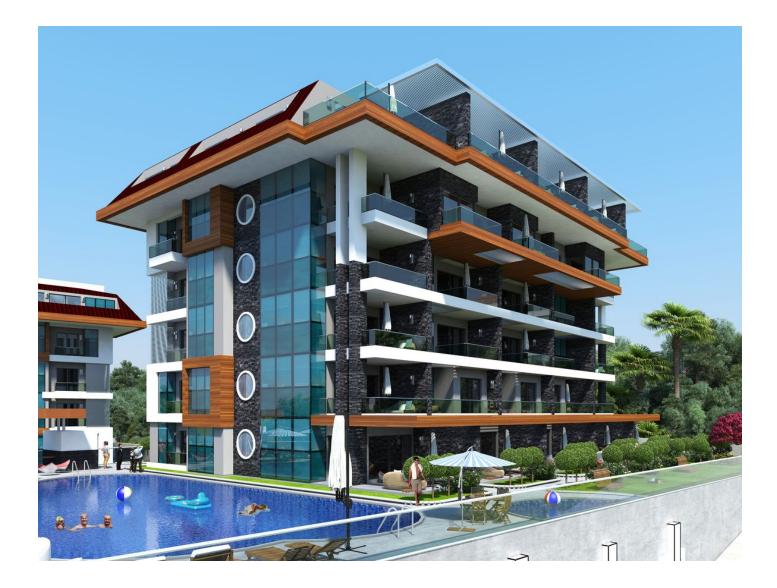

## Description

A new modern project with a beautiful sea view in a good and quiet location in the Kestel area.

This project is located just 400 meters from the Mediterranean coast.

The complex has a full view of the Mediterranean Sea, the city of Alanya and the green Taurus Mountains, and its architecture is designed in such a way that you can see all these beauties from all apartments, even from the first floors. You can even see the sea under your feet from the pool!

The distance from this complex to the center of Alanya is about 5 km, and you can easily find it.

The complex with a unique design consists of two blocks and 40 apartments.

#### Infrastructure of the complex:

- Outdoor pools
- Sauna
- Turkish bath
- Jacuzzi
- Professional sports club
- 24 hour security
- Barbecue area
- Aquapark
- Lobby
- massage parlor
- electric windows
- billiard table and cinema room, etc.