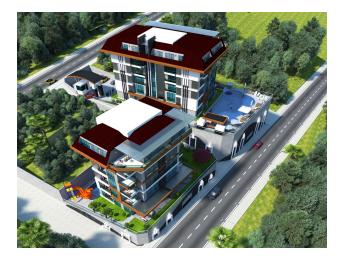

## Description

A new modern project with a beautiful sea view in a good and quiet location in the Kestel area.

This project is located just 400 meters from the Mediterranean coast.

The complex has a full view of the Mediterranean Sea, the city of Alanya and the green Taurus Mountains, and its architecture is designed in such a way that you can see all these beauties from all apartments, even from the first floors. You can even see the sea under your feet from the pool!

#### Infrastructure of the complex:

- Outdoor pools
- Sauna
- Turkish bath
- Jacuzzi
- Professional sports club
- 24 hour security
- Barbecue area
- Aquapark
- Lobby
- massage parlor
- electric windows
- billiard table and cinema room, etc.