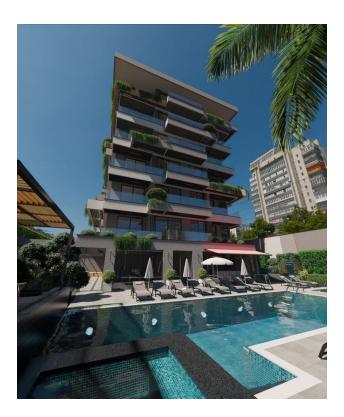

## Description

Apartment from an investor in a new residential complex in the center of Alanya.

The residential complex is located in the center of Alanya, within walking distance (150 meters) from Cleopatra Beach - one of the most special and beautiful Blue Flag beaches.

The complex is designed in accordance with the modern architectural approach of the new generation. It will be a project of 48 apartments, which combines views of the Mediterranean Sea, Alanya fortress, mountains and pool.

#### Infrastructure of the complex:

- Reception and Lobby
- Lobby cafe
- 2 lifts
- Outdoor pool with jacuzzi
- Children's swimming pool
- Indoor pool
- Winter Garden
- Barbecue garden
- Pool Cafe
- Turkish bath
- Sauna
- Fitness
- Generator