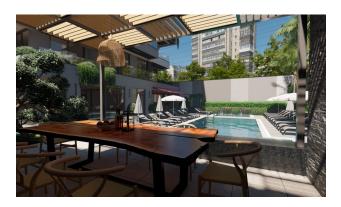

# Options

- View of the city
- Balcony/ Terrace
- Swimming pool
- Private territory
- Outdoor parking
- Security
- Elevator
- Playground
- Generator

#### Infrastructure of the complex:

- Reception and Lobby
- Lobby cafe
- 2 lifts
- Outdoor pool with jacuzzi
- Children's swimming pool
- Indoor pool
- Winter Garden
- Barbecue garden
- Pool Cafe
- Turkish bath
- Sauna
- Fitness
- Generator