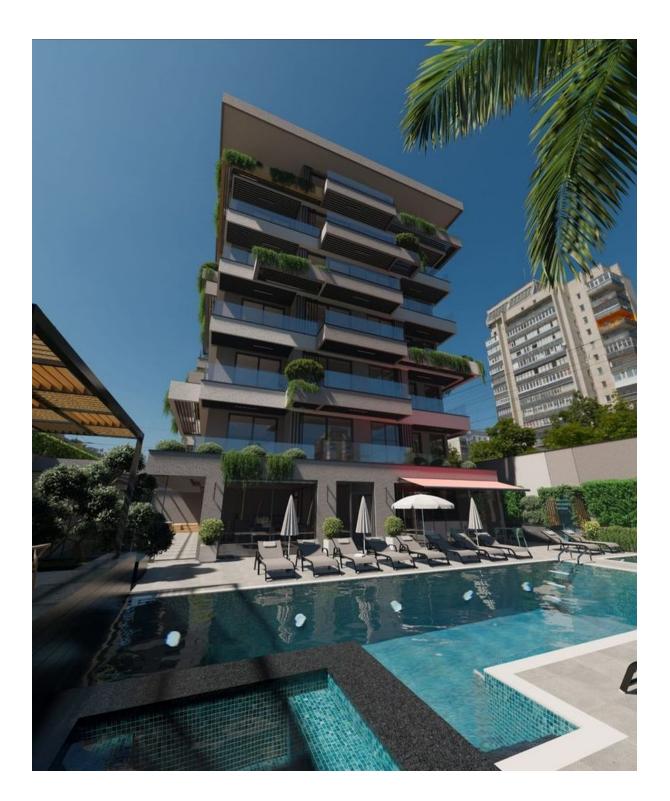

## Description

Apartment from an investor in a new residential complex in the center of Alanya.

The residential complex is located in the center of Alanya, within walking distance (150 meters) from Cleopatra Beach - one of the most special and beautiful Blue Flag beaches.

The complex is designed in accordance with the modern architectural approach of the new generation. It will be a project of 48 apartments, which combines views of the Mediterranean Sea, Alanya fortress, mountains and pool.

#### Infrastructure of the complex:

- Reception and Lobby
- Lobby cafe
- 2 lifts
- Outdoor pool with jacuzzi
- Children's swimming pool
- Indoor pool
- Winter Garden
- Barbecue garden
- Pool Cafe
- Turkish bath
- Sauna
- Fitness
- Generator