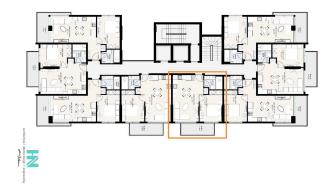

#### Description of the apartment:

- 1+1
- area 60 m2
- ground floor
- street view
- side: east
- apartment 4