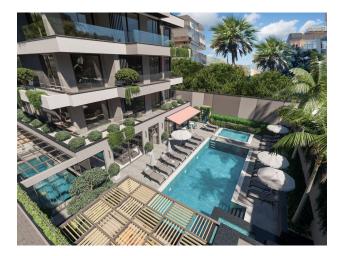

# Options

- View of the city
- Balcony/ Terrace
- Swimming pool
- Private territory
- Outdoor parking
- Security
- Elevator
- Playground
- Generator

#### Infrastructure of the complex:

- Reception and Lobby
- Lobby cafe
- 2 lifts
- Outdoor pool with jacuzzi
- Children's swimming pool
- Indoor pool
- Winter Garden
- Barbecue garden
- Pool Cafe
- Turkish bath
- Sauna
- Fitness
- Generator