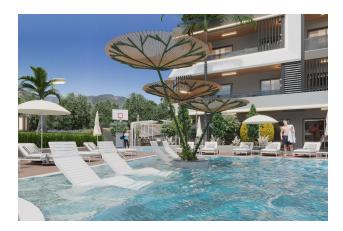

#### Infrastructure of the complex:

- Children's playroom
- Playground,
- Game room for adults (table tennis and billiards)
- A fitness center
- Sauna
- steam bath
- Pool
- Jacuzzi

This unique project is designed with spacious green areas and modern interiors that will impress you.