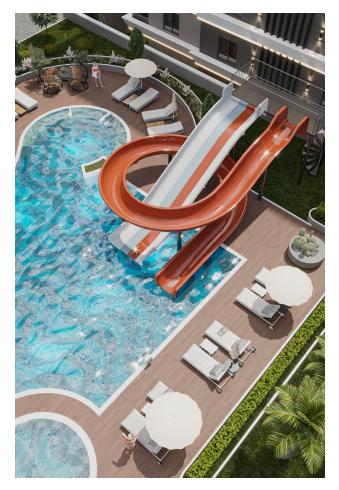

### Options

- Balcony/ Terrace
- Swimming pool
- Private territory
- Outdoor parking
- Security
- Elevator
- Playground
- Generator

#### Infrastructure of the complex:

- Children's playroom
- Playground,
- Game room for adults (table tennis and billiards)
- A fitness center
- Sauna
- steam bath
- Pool
- Jacuzzi

This unique project is designed with spacious green areas and modern interiors that will impress you.