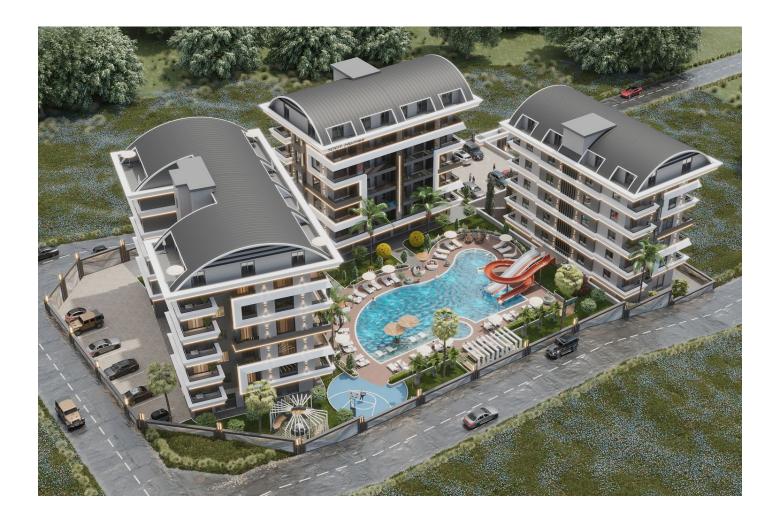

### Description

The residential complex consists of 3 blocks and 71 apartments in the Chiplakly area.

The complex is located just 3.5 km from the sea and only 4 km from the center of Alanya. In addition, being within walking distance of other important places will make your daily life more comfortable and convenient.

#### Infrastructure of the complex:

- Children's playroom
- Playground,
- Game room for adults (table tennis and billiards)
- A fitness center
- Sauna
- steam bath
- Pool
- Jacuzzi

This unique project is designed with spacious green areas and modern interiors that will impress you.