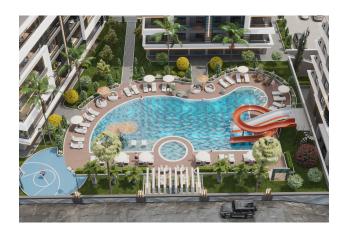

#### Infrastructure of the complex:

- Children's playroom
- Playground,
- Game room for adults (table tennis and billiards)
- A fitness center
- Sauna
- steam bath
- Pool
- Jacuzzi

This unique project is designed with spacious green areas and modern interiors that will impress you.