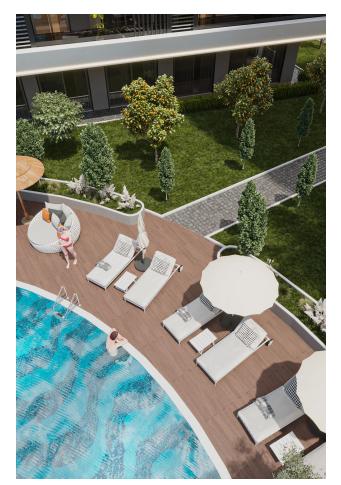

### Options

- Balcony/ Terrace
- Swimming pool
- Private territory
- Outdoor parking
- Security
- Elevator
- Playground
- Generator

#### Infrastructure of the complex:

- Children's playroom
- Playground,
- Game room for adults (table tennis and billiards)
- A fitness center
- Sauna
- steam bath
- Pool
- Jacuzzi

This unique project is designed with spacious green areas and modern interiors that will impress you.