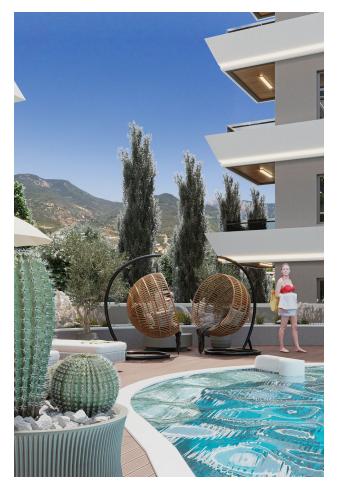

### Options

- Balcony/ Terrace
- Swimming pool
- Private territory
- Outdoor parking
- Security
- Elevator
- Playground
- Generator

#### Infrastructure of the complex:

- Children's playroom
- Playground,
- Game room for adults (table tennis and billiards)
- A fitness center
- Sauna
- steam bath
- Pool
- Jacuzzi

This unique project is designed with spacious green areas and modern interiors that will impress you.