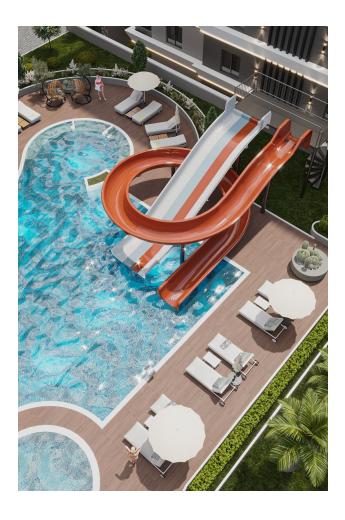

### Options

- Balcony/ Terrace
- Swimming pool
- Private territory
- Outdoor parking
- Security
- Elevator
- Playground
- Generator

#### Infrastructure of the complex:

- Children's playroom
- Playground,
- Game room for adults (table tennis and billiards)
- A fitness center
- Sauna
- steam bath
- Pool
- Jacuzzi

This unique project is designed with spacious green areas and modern interiors that will impress you.