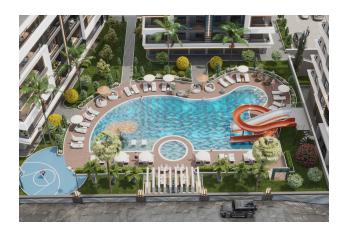

### Options

- Balcony/ Terrace
- Swimming pool
- Private territory
- Outdoor parking
- Security
- Elevator
- Playground
- Generator

#### Infrastructure of the complex:

- Children's playroom
- Playground,
- Game room for adults (table tennis and billiards)
- A fitness center
- Sauna
- steam bath
- Pool
- Jacuzzi

This unique project is designed with spacious green areas and modern interiors that will impress you.