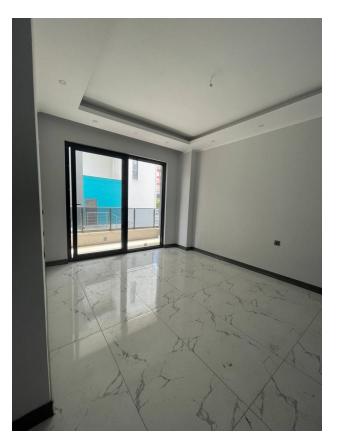

#### Description of the apartment:

- 1+1
- area 55 m2
- 0 floor
- view of the internal infrastructure
- apartment B3

#### In the apartment:

- Steel doors, intercom with video system
- Suspended ceilings and recessed spot lighting
- Washable paint on the walls, floor ceramic tiles
- PVC windows and doors to the balcony with double glazing and soundproofing
- Complete bathroom
- Kitchen set