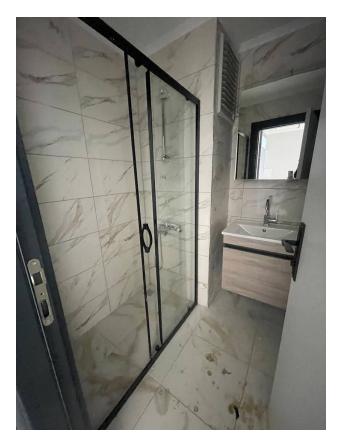

#### In the apartment:

- Steel doors, intercom with video system
- Suspended ceilings and recessed spot lighting
- Washable paint on the walls, floor ceramic tiles
- PVC windows and doors to the balcony with double glazing and soundproofing
- Complete bathroom
- Kitchen set