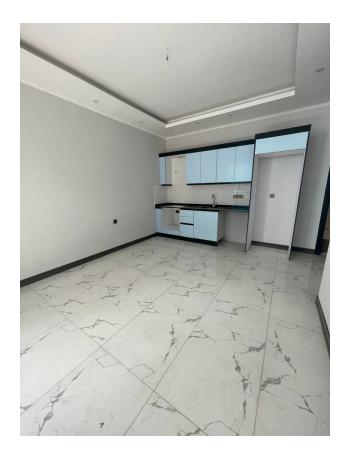

#### Description of the apartment:

- 1+1
- area 55 m2
- 0 floor
- view of the internal infrastructure
- apartment B3

#### In the apartment:

- Steel doors, intercom with video system
- Suspended ceilings and recessed spot lighting
- Washable paint on the walls, floor ceramic tiles
- PVC windows and doors to the balcony with double glazing and soundproofing
- Complete bathroom
- Kitchen set