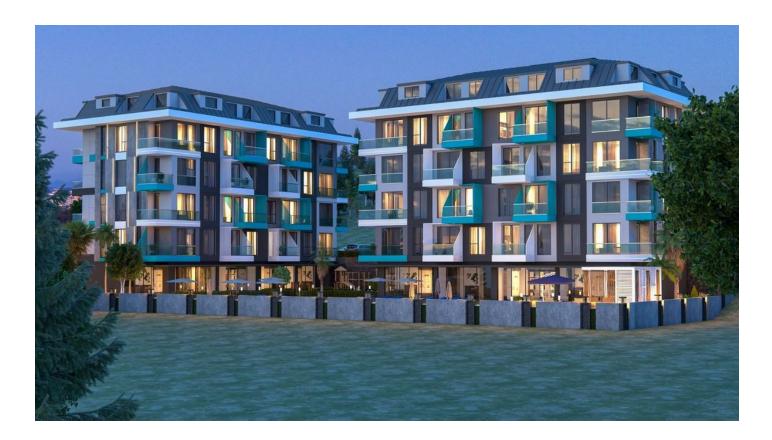

# Description

An apartment from an investor in a small cozy complex in the center of Alanya, only 520 meters from the Cleopatra beach (it's about 8-9 minutes walk), with a closed area and extensive infrastructure.

#### Description of the apartment:

- 1+1
- area 55 m2
- 0 floor
- view of the internal infrastructure
- apartment B3

#### For a comfortable stay and living in the complex, an internal infrastructure is provided:

- large outdoor pool, children's pool
- SPA: sauna and steam room, relaxation rooms
- Gym
- children's playroom
- pinball
- cafeteria
- barbecue, gazebos for relaxation
- children playground
- table tennis
- elevator
- outdoor parking
- internet wifi
- video surveillance 24/7