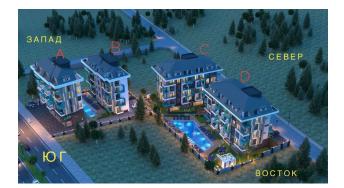

#### Description of the apartment:

- 1+1
- area 55 m2
- 0 floor
- view of the internal infrastructure
- apartment B3

#### For a comfortable stay and living in the complex, an internal infrastructure is provided:

- large outdoor pool, children's pool
- SPA: sauna and steam room, relaxation rooms
- Gym
- children's playroom
- pinball
- cafeteria
- barbecue, gazebos for relaxation
- children playground
- table tennis
- elevator
- outdoor parking
- internet wifi
- video surveillance 24/7