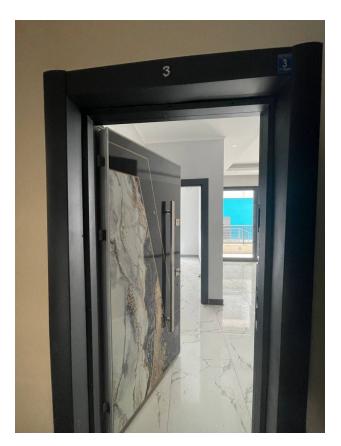

#### Description of the apartment:

- 1+1
- area 55 m2
- 0 floor
- view of the internal infrastructure
- apartment B3

#### In the apartment:

- Steel doors, intercom with video system
- Suspended ceilings and recessed spot lighting
- Washable paint on the walls, floor ceramic tiles
- PVC windows and doors to the balcony with double glazing and soundproofing
- Complete bathroom
- Kitchen set