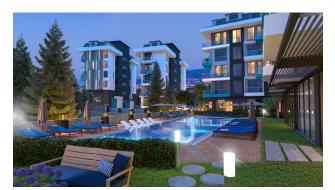

#### For a comfortable stay and living in the complex, an internal infrastructure is provided:

- large outdoor pool, children's pool
- SPA: sauna and steam room, relaxation rooms
- Gym
- children's playroom
- pinball
- cafeteria
- barbecue, gazebos for relaxation
- children playground
- table tennis
- elevator
- outdoor parking
- internet wifi
- video surveillance 24/7