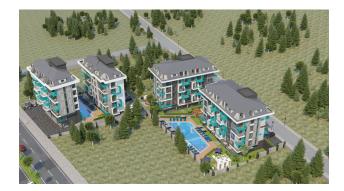

# Description

An apartment from an investor in a small cozy complex in the center of Alanya, only 520 meters from the Cleopatra beach (it's about 8-9 minutes walk), with a closed area and extensive infrastructure.

#### For a comfortable stay and living in the complex, an internal infrastructure is provided:

- large outdoor pool, children's pool
- SPA: sauna and steam room, relaxation rooms
- Gym
- children's playroom
- pinball
- cafeteria
- barbecue, gazebos for relaxation
- children playground
- table tennis
- elevator
- outdoor parking
- internet wifi
- video surveillance 24/7