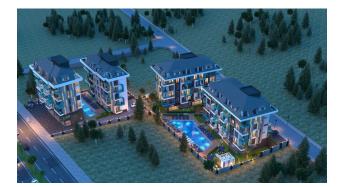

# Description

An apartment from an investor in a small cozy complex in the center of Alanya, only 520 meters from the Cleopatra beach (it's about 8-9 minutes walk), with a closed area and extensive infrastructure.

#### For a comfortable stay and living in the complex, an internal infrastructure is provided:

- large outdoor pool, children's pool
- SPA: sauna and steam room, relaxation rooms
- Gym
- children's playroom
- pinball
- cafeteria
- barbecue, gazebos for relaxation
- children playground
- table tennis
- elevator
- outdoor parking
- internet wifi
- video surveillance 24/7