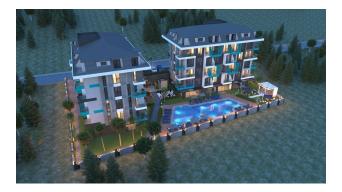

# Description

An apartment from an investor in a small cozy complex in the center of Alanya, only 520 meters from the Cleopatra beach (it's about 8-9 minutes walk), with a closed area and extensive infrastructure.

#### For a comfortable stay and living in the complex, an internal infrastructure is provided:

- large outdoor pool, children's pool
- SPA: sauna and steam room, relaxation rooms
- Gym
- children's playroom
- pinball
- cafeteria
- barbecue, gazebos for relaxation
- children playground
- table tennis
- elevator
- outdoor parking
- internet wifi
- video surveillance 24/7