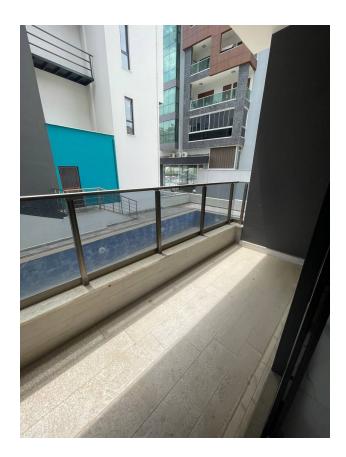

### Options

- Balcony/ Terrace
- Swimming pool
- Private territory
- Outdoor parking
- Security
- Elevator
- Playground
- Generator

#### For a comfortable stay and living in the complex, an internal infrastructure is provided:

- large outdoor pool, children's pool
- SPA: sauna and steam room, relaxation rooms
- Gym
- children's playroom
- pinball
- cafeteria
- barbecue, gazebos for relaxation
- children playground
- table tennis
- elevator
- outdoor parking
- internet wifi
- video surveillance 24/7