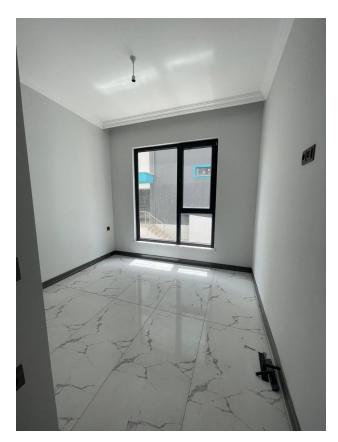

#### Description of the apartment:

- 1+1
- area 55 m2
- 0 floor
- view of the internal infrastructure
- apartment B3

#### In the apartment:

- Steel doors, intercom with video system
- Suspended ceilings and recessed spot lighting
- Washable paint on the walls, floor ceramic tiles
- PVC windows and doors to the balcony with double glazing and soundproofing
- Complete bathroom
- Kitchen set