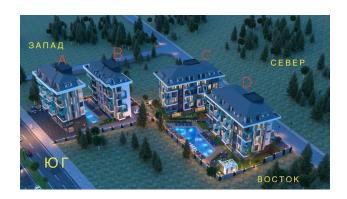

#### **Description of the apartment:**

- 1+1
- area 55 m2
- 0 floor
- view of the internal infrastructure
- apartment B3

#### Location:

- To the historical center of the city, the pier and the fortress: 2 km
- 800 meters to Alanya funfair

Shops, supermarkets, market within walking distance. Schools close to home.

Information updated: 03.12.2024