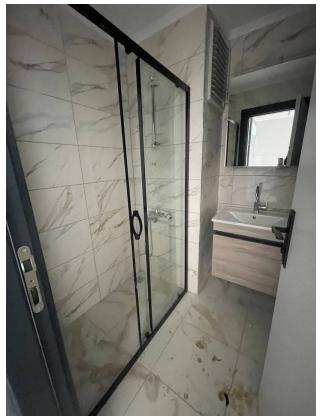

#### In the apartment:

- Steel doors, intercom with video system
- Suspended ceilings and recessed spot lighting
- Washable paint on the walls, floor ceramic tiles
- PVC windows and doors to the balcony with double glazing and soundproofing
- Complete bathroom
- Kitchen set