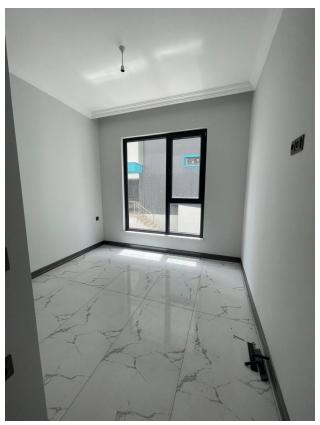

#### **Description of the apartment:**

- 1+1
- area 55 m2
- 0 floor
- view of the internal infrastructure
- apartment B3

#### In the apartment:

- Steel doors, intercom with video system
- Suspended ceilings and recessed spot lighting
- Washable paint on the walls, floor ceramic tiles
- PVC windows and doors to the balcony with double glazing and soundproofing
- Complete bathroom
- Kitchen set