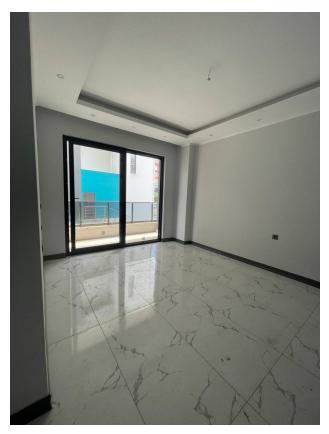

#### **Description of the apartment:**

- 1+1
- area 55 m2
- 0 floor
- view of the internal infrastructure
- apartment B3

#### In the apartment:

- Steel doors, intercom with video system
- Suspended ceilings and recessed spot lighting
- Washable paint on the walls, floor ceramic tiles
- PVC windows and doors to the balcony with double glazing and soundproofing
- Complete bathroom
- Kitchen set