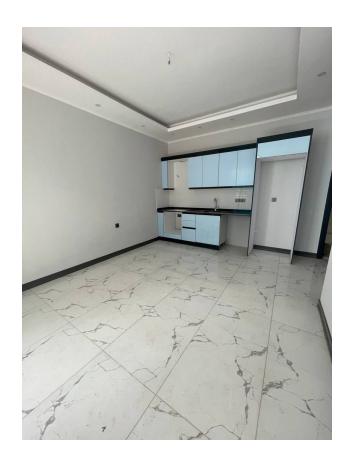

#### **Description of the apartment:**

- 1+1
- area 55 m2
- 0 floor
- view of the internal infrastructure
- apartment B3

#### In the apartment:

- Steel doors, intercom with video system
- Suspended ceilings and recessed spot lighting
- Washable paint on the walls, floor ceramic tiles
- PVC windows and doors to the balcony with double glazing and soundproofing
- Complete bathroom
- Kitchen set