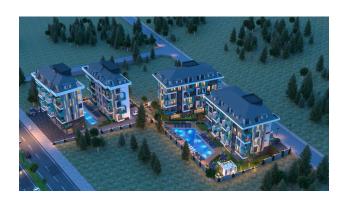

# **Description**

An apartment from an investor in a small cozy complex in the center of Alanya, only 520 meters from the Cleopatra beach (it's about 8-9 minutes walk), with a closed area and extensive infrastructure.

#### For a comfortable stay and living in the complex, an internal infrastructure is provided:

- large outdoor pool, children's pool
- SPA: sauna and steam room, relaxation rooms
- Gym
- children's playroom
- pinball
- cafeteria
- barbecue, gazebos for relaxation
- children playground
- table tennis
- elevator
- outdoor parking
- internet wifi
- video surveillance 24/7