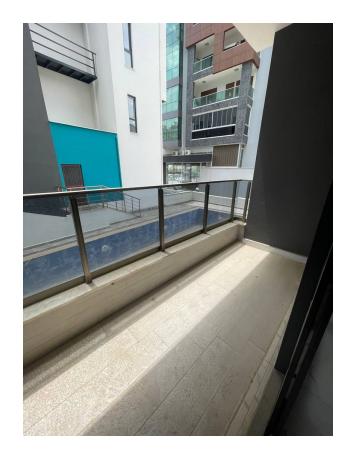

# **Options**

- ✓ Balcony/ Terrace
- Swimming pool
- ✔ Private territory
- Outdoor parking
- Security
- ✓ Elevator
- ✓ Playground
- ✓ Generator

#### In the apartment:

- Steel doors, intercom with video system
- Suspended ceilings and recessed spot lighting
- Washable paint on the walls, floor ceramic tiles
- PVC windows and doors to the balcony with double glazing and soundproofing
- Complete bathroom
- Kitchen set