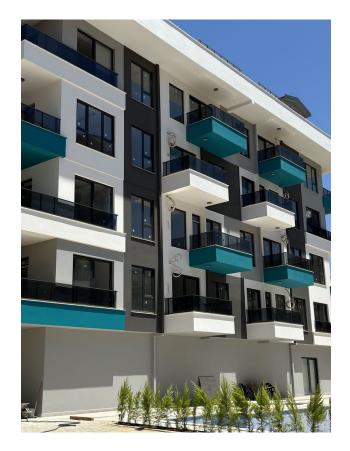

#### **Description of the apartment:**

- 1+1
- area 55 m2
- 0 floor
- view of the internal infrastructure
- apartment B3

#### In the apartment:

- Steel doors, intercom with video system
- Suspended ceilings and recessed spot lighting
- Washable paint on the walls, floor ceramic tiles
- PVC windows and doors to the balcony with double glazing and soundproofing
- Complete bathroom
- Kitchen set