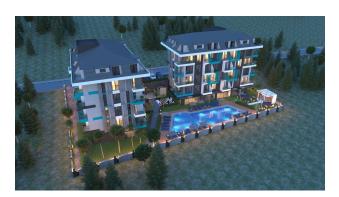

# **Description**

An apartment from an investor in a small cozy complex in the center of Alanya, only 520 meters from the Cleopatra beach (it's about 8-9 minutes walk), with a closed area and extensive infrastructure.

#### **Description of the apartment:**

- 1+1
- area 55 m2
- 0 floor
- view of the internal infrastructure
- apartment B3

#### For a comfortable stay and living in the complex, an internal infrastructure is provided:

- large outdoor pool, children's pool
- SPA: sauna and steam room, relaxation rooms
- Gym
- children's playroom
- pinball
- cafeteria
- barbecue, gazebos for relaxation
- children playground
- table tennis
- elevator
- outdoor parking
- internet wifi
- video surveillance 24/7