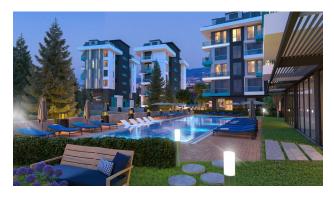

#### For a comfortable stay and living in the complex, an internal infrastructure is provided:

- large outdoor pool, children's pool
- SPA: sauna and steam room, relaxation rooms
- Gym
- children's playroom
- pinball
- cafeteria
- barbecue, gazebos for relaxation
- children playground
- table tennis
- elevator
- outdoor parking
- internet wifi
- video surveillance 24/7