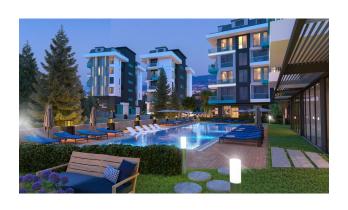

- large outdoor pool, children's pool
- SPA: sauna and steam room, relaxation rooms
- Gym
- children's playroom
- pinball
- cafeteria
- barbecue, gazebos for relaxation
- children playground
- table tennis
- elevator
- outdoor parking
- internet wifi
- video surveillance 24/7