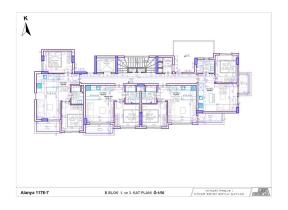

## **Description of the apartment:**

- 2+1
- area 68 m2
- 2nd floor high
- view of the internal infrastructure
- flat B12 side

For a comfortable stay and living in the complex, an internal infrastructure is provided: