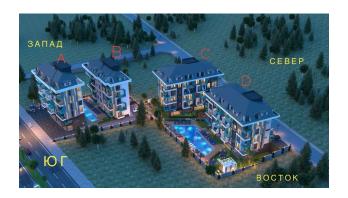

# **Description**

An apartment from an investor in a small cozy complex in the center of Alanya, only 520 meters from the Cleopatra beach (it's about 8-9 minutes walk), with a closed area and extensive infrastructure.

- large outdoor pool, children's pool
- SPA: sauna and steam room, relaxation rooms
- Gym
- children's playroom
- pinball
- cafeteria
- barbecue, gazebos for relaxation
- children playground
- table tennis
- elevator
- outdoor parking
- internet wifi
- video surveillance 24/7