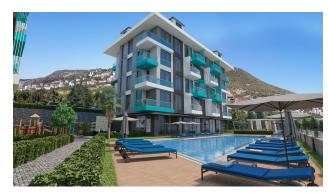

- large outdoor pool, children's pool
- SPA: sauna and steam room, relaxation rooms
- Gym
- children's playroom
- pinball
- cafeteria
- barbecue, gazebos for relaxation
- children playground
- table tennis
- elevator
- outdoor parking
- internet wifi
- video surveillance 24/7