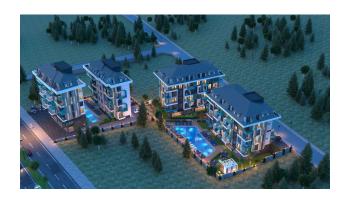

# **Description**

An apartment from an investor in a small cozy complex in the center of Alanya, only 520 meters from the Cleopatra beach (it's about 8-9 minutes walk), with a closed area and extensive infrastructure.

The location of the project will allow you to be in the center of city life, all the necessary infrastructure will be within walking distance!

## **Description of the apartment:**

- 2+1
- area 68 m2
- 2nd floor high
- view of the internal infrastructure
- flat B12 side

For a comfortable stay and living in the complex, an internal infrastructure is provided:

- large outdoor pool, children's pool
- SPA: sauna and steam room, relaxation rooms
- Gym
- children's playroom
- pinball
- cafeteria
- barbecue, gazebos for relaxation
- children playground
- table tennis
- elevator
- outdoor parking
- internet wifi
- video surveillance 24/7