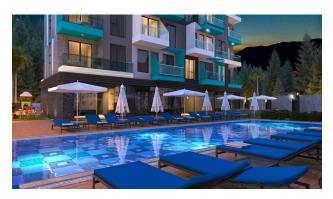

- large outdoor pool, children's pool
- SPA: sauna and steam room, relaxation rooms
- Gym
- children's playroom
- pinball
- cafeteria
- barbecue, gazebos for relaxation
- children playground
- table tennis
- elevator
- outdoor parking
- internet wifi
- video surveillance 24/7