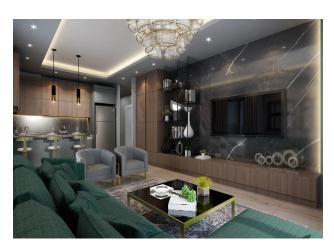

## **Description of the apartment:**

- 2+1
- area 68 m2
- 2nd floor high
- view of the internal infrastructure
- flat B12 side

For a comfortable stay and living in the complex, an internal infrastructure is provided:

### In the apartment:

- Steel doors, intercom with video system
- Suspended ceilings and recessed spot lighting
- Washable paint on the walls, floor ceramic tiles
- PVC windows and doors to the balcony with double glazing and soundproofing
- Complete bathroom
- Kitchen set