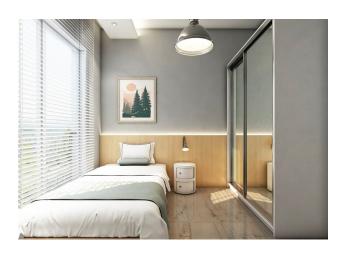

## **Description of the apartment:**

- 2+1
- area 68 m2
- 2nd floor high
- view of the internal infrastructure
- flat B12 side

For a comfortable stay and living in the complex, an internal infrastructure is provided:

### In the apartment:

- Steel doors, intercom with video system
- Suspended ceilings and recessed spot lighting
- Washable paint on the walls, floor ceramic tiles
- PVC windows and doors to the balcony with double glazing and soundproofing
- Complete bathroom
- Kitchen set