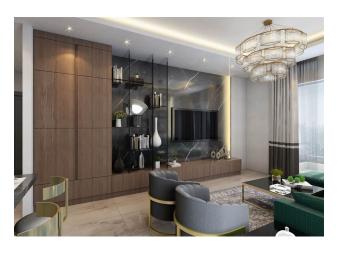

## **Description of the apartment:**

- 2+1
- area 68 m2
- 2nd floor high
- view of the internal infrastructure
- flat B12 side

For a comfortable stay and living in the complex, an internal infrastructure is provided:

### In the apartment:

- Steel doors, intercom with video system
- Suspended ceilings and recessed spot lighting
- Washable paint on the walls, floor ceramic tiles
- PVC windows and doors to the balcony with double glazing and soundproofing
- Complete bathroom
- Kitchen set