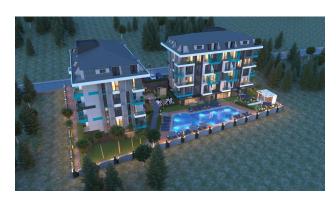

- large outdoor pool, children's pool
- SPA: sauna and steam room, relaxation rooms
- Gym
- children's playroom
- pinball
- cafeteria
- barbecue, gazebos for relaxation
- children playground
- table tennis
- elevator
- outdoor parking
- internet wifi
- video surveillance 24/7