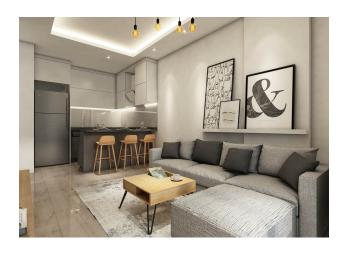

## **Description of the apartment:**

- 2+1
- area 68 m2
- 2nd floor high
- view of the internal infrastructure
- flat B12 side

For a comfortable stay and living in the complex, an internal infrastructure is provided:

### In the apartment:

- Steel doors, intercom with video system
- Suspended ceilings and recessed spot lighting
- Washable paint on the walls, floor ceramic tiles
- PVC windows and doors to the balcony with double glazing and soundproofing
- Complete bathroom
- Kitchen set