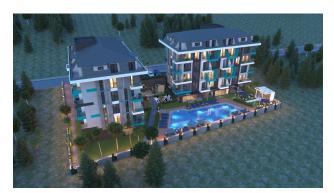

# **Description**

An apartment from an investor in a small cozy complex in the center of Alanya, only 520 meters from the Cleopatra beach (it's about 8-9 minutes walk), with a closed area and extensive infrastructure.

The location of the project will allow you to be in the center of city life, all the necessary infrastructure will be within walking distance!

## **Description of the apartment:**

- 2+1
- area 68 m2
- 2nd floor high
- view of the internal infrastructure
- flat B12 side

For a comfortable stay and living in the complex, an internal infrastructure is provided:

- large outdoor pool, children's pool
- SPA: sauna and steam room, relaxation rooms
- Gym
- children's playroom
- pinball
- cafeteria
- barbecue, gazebos for relaxation
- children playground
- table tennis
- elevator
- outdoor parking
- internet wifi
- video surveillance 24/7