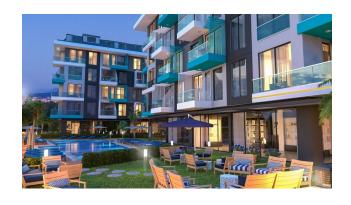

## **Description of the apartment:**

- 2+1
- area 68 m2
- 2nd floor high
- view of the internal infrastructure
- flat B12 side

For a comfortable stay and living in the complex, an internal infrastructure is provided:

- large outdoor pool, children's pool
- SPA: sauna and steam room, relaxation rooms
- Gym
- children's playroom
- pinball
- cafeteria
- barbecue, gazebos for relaxation
- children playground
- table tennis
- elevator
- outdoor parking
- internet wifi
- video surveillance 24/7