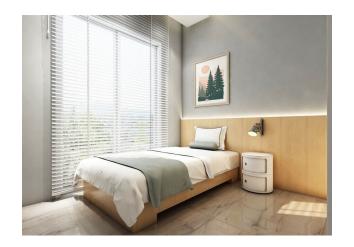

## **Description of the apartment:**

- 2+1
- area 68 m2
- 2nd floor high
- view of the internal infrastructure
- flat B12 side

For a comfortable stay and living in the complex, an internal infrastructure is provided:

### In the apartment:

- Steel doors, intercom with video system
- Suspended ceilings and recessed spot lighting
- Washable paint on the walls, floor ceramic tiles
- PVC windows and doors to the balcony with double glazing and soundproofing
- Complete bathroom
- Kitchen set