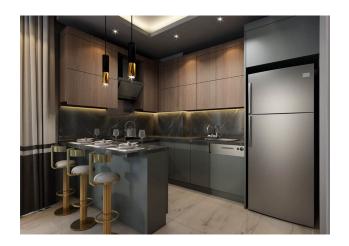

## **Description of the apartment:**

- 2+1
- area 68 m2
- 2nd floor high
- view of the internal infrastructure
- flat B12 side

For a comfortable stay and living in the complex, an internal infrastructure is provided:

### In the apartment:

- Steel doors, intercom with video system
- Suspended ceilings and recessed spot lighting
- Washable paint on the walls, floor ceramic tiles
- PVC windows and doors to the balcony with double glazing and soundproofing
- Complete bathroom
- Kitchen set