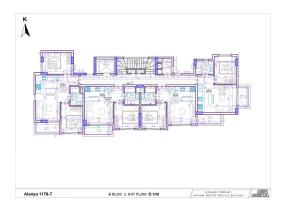

## **Description of the apartment:**

- 2+1
- area 68 m2
- 2nd floor high
- view of the internal infrastructure
- flat B12 side

For a comfortable stay and living in the complex, an internal infrastructure is provided: