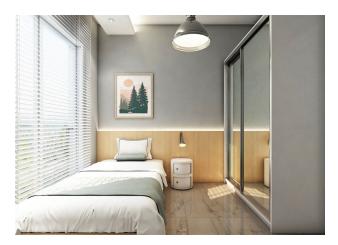

## **Description of the apartment:**

- 2+1
- area 68 m2
- 2nd floor high
- view of the internal infrastructure
- flat B12 side

For a comfortable stay and living in the complex, an internal infrastructure is provided:

### In the apartment:

- Steel doors, intercom with video system
- Suspended ceilings and recessed spot lighting
- Washable paint on the walls, floor ceramic tiles
- PVC windows and doors to the balcony with double glazing and soundproofing
- Complete bathroom
- Kitchen set