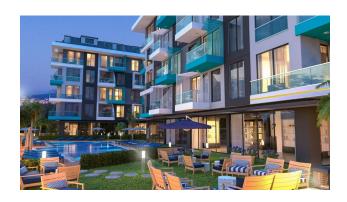

- large outdoor pool, children's pool
- SPA: sauna and steam room, relaxation rooms
- Gym
- children's playroom
- pinball
- cafeteria
- barbecue, gazebos for relaxation
- children playground
- table tennis
- elevator
- outdoor parking
- internet wifi
- video surveillance 24/7