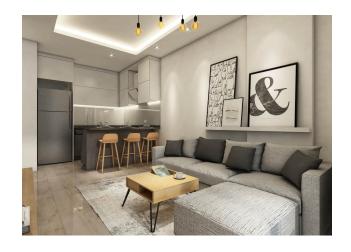

## **Description of the apartment:**

- 2+1
- area 68 m2
- 2nd floor high
- view of the internal infrastructure
- flat B12 side

For a comfortable stay and living in the complex, an internal infrastructure is provided:

### In the apartment:

- Steel doors, intercom with video system
- Suspended ceilings and recessed spot lighting
- Washable paint on the walls, floor ceramic tiles
- PVC windows and doors to the balcony with double glazing and soundproofing
- Complete bathroom
- Kitchen set