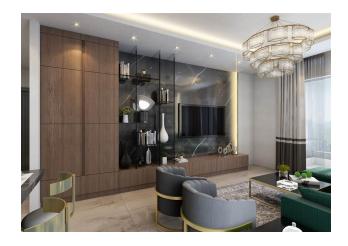

## **Description of the apartment:**

- 2+1
- area 68 m2
- 2nd floor high
- view of the internal infrastructure
- flat B12 side

For a comfortable stay and living in the complex, an internal infrastructure is provided:

### In the apartment:

- Steel doors, intercom with video system
- Suspended ceilings and recessed spot lighting
- Washable paint on the walls, floor ceramic tiles
- PVC windows and doors to the balcony with double glazing and soundproofing
- Complete bathroom
- Kitchen set