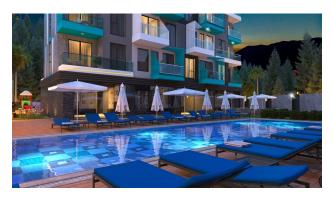

- large outdoor pool, children's pool
- SPA: sauna and steam room, relaxation rooms
- Gym
- children's playroom
- pinball
- cafeteria
- barbecue, gazebos for relaxation
- children playground
- table tennis
- elevator
- outdoor parking
- internet wifi
- video surveillance 24/7