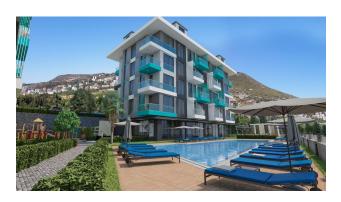

- large outdoor pool, children's pool
- SPA: sauna and steam room, relaxation rooms
- Gym
- children's playroom
- pinball
- cafeteria
- barbecue, gazebos for relaxation
- children playground
- table tennis
- elevator
- outdoor parking
- internet wifi
- video surveillance 24/7