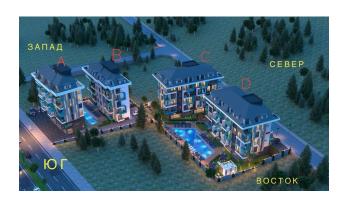

## **Description of the apartment:**

- 2+1
- area 68 m2
- 2nd floor high
- view of the internal infrastructure
- flat B12 side

For a comfortable stay and living in the complex, an internal infrastructure is provided:

- large outdoor pool, children's pool
- SPA: sauna and steam room, relaxation rooms
- Gym
- children's playroom
- pinball
- cafeteria
- barbecue, gazebos for relaxation
- children playground
- table tennis
- elevator
- outdoor parking
- internet wifi
- video surveillance 24/7