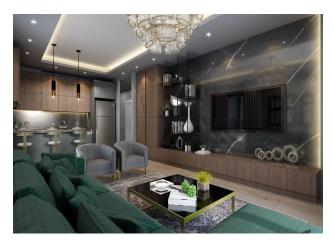

## **Description of the apartment:**

- 2+1
- area 68 m2
- 2nd floor high
- view of the internal infrastructure
- flat B12 side

For a comfortable stay and living in the complex, an internal infrastructure is provided:

### In the apartment:

- Steel doors, intercom with video system
- Suspended ceilings and recessed spot lighting
- Washable paint on the walls, floor ceramic tiles
- PVC windows and doors to the balcony with double glazing and soundproofing
- Complete bathroom
- Kitchen set