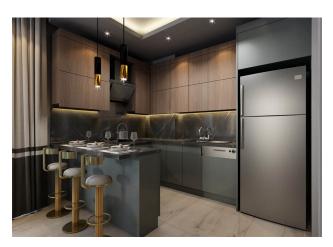

## **Description of the apartment:**

- 2+1
- area 68 m2
- 2nd floor high
- view of the internal infrastructure
- flat B12 side

For a comfortable stay and living in the complex, an internal infrastructure is provided:

### In the apartment:

- Steel doors, intercom with video system
- Suspended ceilings and recessed spot lighting
- Washable paint on the walls, floor ceramic tiles
- PVC windows and doors to the balcony with double glazing and soundproofing
- Complete bathroom
- Kitchen set