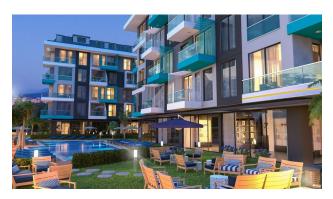

# **Description**

An apartment from an investor in a small cozy complex in the center of Alanya, only 520 meters from the Cleopatra beach (it's about 8-9 minutes walk), with a closed area and extensive infrastructure.

## **Description of the apartment:**

- 2+1
- area 68 m2
- 2nd floor high
- view of the internal infrastructure
- flat B12 side

For a comfortable stay and living in the complex, an internal infrastructure is provided:

- large outdoor pool, children's pool
- SPA: sauna and steam room, relaxation rooms
- Gym
- children's playroom
- pinball
- cafeteria
- barbecue, gazebos for relaxation
- children playground
- table tennis
- elevator
- outdoor parking
- internet wifi
- video surveillance 24/7