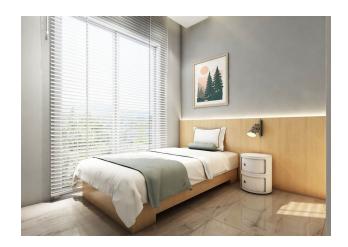

## **Description of the apartment:**

- 2+1
- area 68 m2
- 2nd floor high
- view of the internal infrastructure
- flat B12 side

For a comfortable stay and living in the complex, an internal infrastructure is provided:

### In the apartment:

- Steel doors, intercom with video system
- Suspended ceilings and recessed spot lighting
- Washable paint on the walls, floor ceramic tiles
- PVC windows and doors to the balcony with double glazing and soundproofing
- Complete bathroom
- Kitchen set