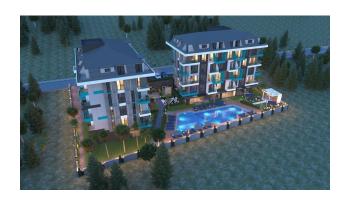

- large outdoor pool, children's pool
- SPA: sauna and steam room, relaxation rooms
- Gym
- children's playroom
- pinball
- cafeteria
- barbecue, gazebos for relaxation
- children playground
- table tennis
- elevator
- outdoor parking
- internet wifi
- video surveillance 24/7