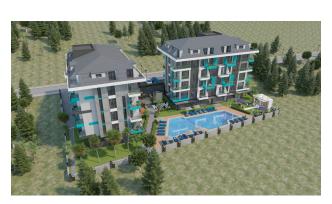

# **Description**

An apartment from an investor in a small cozy complex in the center of Alanya, only 520 meters from the Cleopatra beach (it's about 8-9 minutes walk), with a closed area and extensive infrastructure.

## **Description of the apartment:**

- 2+1
- area 68 m2
- 2nd floor high
- view of the internal infrastructure
- flat B12 side

For a comfortable stay and living in the complex, an internal infrastructure is provided:

- large outdoor pool, children's pool
- SPA: sauna and steam room, relaxation rooms
- Gym
- children's playroom
- pinball
- cafeteria
- barbecue, gazebos for relaxation
- children playground
- table tennis
- elevator
- outdoor parking
- internet wifi
- video surveillance 24/7