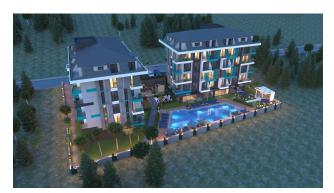

# **Description**

An apartment from an investor in a small cozy complex in the center of Alanya, only 520 meters from the Cleopatra beach (it's about 8-9 minutes walk), with a closed area and extensive infrastructure.

The location of the project will allow you to be in the center of city life, all the necessary infrastructure will be within walking distance!

- large outdoor pool, children's pool
- SPA: sauna and steam room, relaxation rooms
- Gym
- children's playroom
- pinball
- cafeteria
- barbecue, gazebos for relaxation
- children playground
- table tennis
- elevator
- outdoor parking
- internet wifi
- video surveillance 24/7