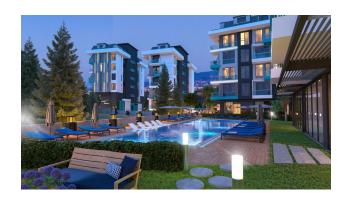

- large outdoor pool, children's pool
- SPA: sauna and steam room, relaxation rooms
- Gym
- children's playroom
- pinball
- cafeteria
- barbecue, gazebos for relaxation
- children playground
- table tennis
- elevator
- outdoor parking
- internet wifi
- video surveillance 24/7